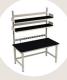

## **Featured Products:**

**TABLES** 

## **EPOXY TOPS**

**FUME HOODS** 

WALL SHELVING

Tufts University was looking to furnish a few new laboratories with a very aggressive time frame. New England Lab's rapid ship division, NEL Direct, supplied mobile tables, wall shelving, plumbing fixtures, and fume hoods. Some tables were equipped with overhead shelving, wall cabinets, and power strips as required. All tables can accommodate levelers and/or casters and are height adjustable for maximum flexibility. The majority of the products were delivered and installed within three weeks to keep the project on track.