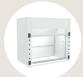

## **Featured Products:**

**TABLES** 

## **EPOXY TOPS**

**FUME HOODS** 

WALL SHELVING

Tufts University was looking to furnish a few new laboratories with a very aggressive time frame. New England Lab's rapid ship division, NEL Direct, supplied mobile tables, wall shelving, plumbing fixtures, and fume hoods. Some tables were equipped with overhead shelving, wall cabinets, and power strips as required. All tables can accommodate levelers and/or casters and are height adjustable for maximum flexibility. The majority of the products were delivered and installed within three weeks to keep the project on track.