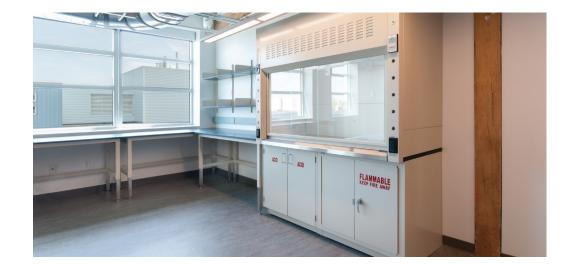

## Tufts University: 574 Boston Ave Medford, Massachusetts

## **EPOXY TOPS**

**FUME HOODS** 

WALL SHELVING

Tufts University was looking to furnish a few new laboratories with a very aggressive time frame. New England Lab's rapid ship division, NEL Direct, supplied mobile tables, wall shelving, plumbing fixtures, and fume hoods. Some tables were equipped with overhead shelving, wall cabinets, and power strips as required. All tables can accommodate levelers and/or casters and are height adjustable for maximum flexibility. The majority of the products were delivered and installed within three weeks to keep the project on track.