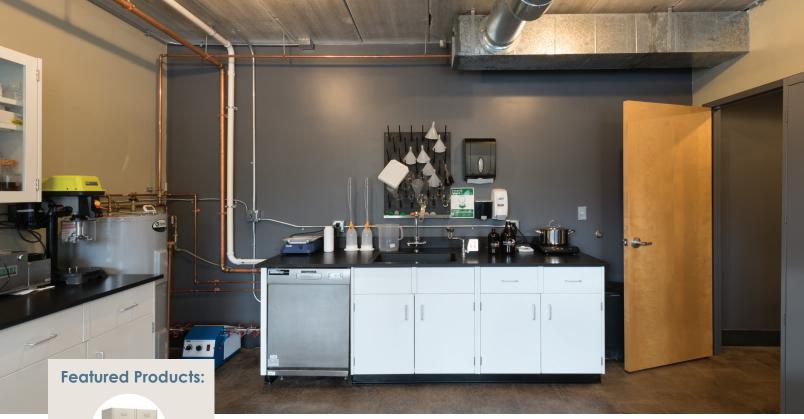

## Trillium Brewing: Quality Control Lab Canton, Massachusetts

10

**CABINETS** 

**EPOXY TOPS** 

**PEGBOARDS** 

Trillium Brewing Company, a farmhouse-style craft brewery, needed a quick fix for their small quality control laboratory at their second location in Canton, Massachusetts. New England Lab partnered with the Rapid Ship Division, NEL Direct, to supply and install casework and furniture within four weeks. With this small room setback from the merchandise and tasting bar, the installation proceeded without disruption during retail operation hours. NEL Direct's Bright White painted steel casework, and adjustable height tables were provided for the project based on the client's requirements. Black epoxy resin work surfaces, a phenolic pegboard, plumbing fixtures, and sinks completed the space.