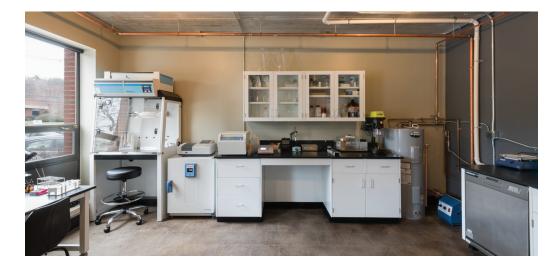

## Trillium Brewing: Quality Control Lab Canton, Massachusetts

10

**CABINETS** 

**EPOXY TOPS** 

**PEGBOARDS** 

Trillium Brewing Company, a farmhouse-style craft brewery, needed a quick fix for their small quality control laboratory at their second location in Canton, Massachusetts. New England Lab partnered with the Rapid Ship Division, NEL Direct, to supply and install casework and furniture within four weeks. With this small room setback from the merchandise and tasting bar, the installation proceeded without disruption during retail operation hours. NEL Direct's Bright White painted steel casework, and adjustable height tables were provided for the project based on the client's requirements. Black epoxy resin work surfaces, a phenolic pegboard, plumbing fixtures, and sinks completed the space.