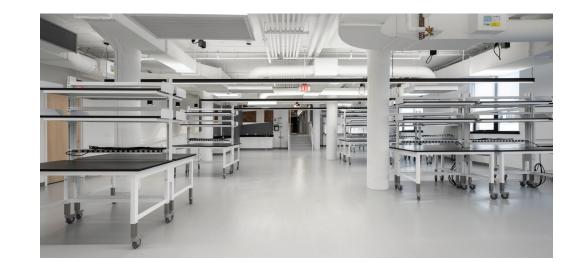

## **FUME HOODS**

CABINETS

**EPOXY TOPS** 

With Sterling Construction renovating the 9th Floor of 451 D Street as one of many spec labs in Related Beal's real estate developments, NEL Direct was chosen to provide products with a quick turnaround time. The fit-up features mobile, height-adjustable Cambridge Series tables with strut overhead shelving and electrical strip assemblies. Bright White painted steel base cabinets and sink stations were equipped with epoxy tops. Bench-mounted fume hoods and specialty cabinets complete the new space for Inozyme Pharma's research and development group.