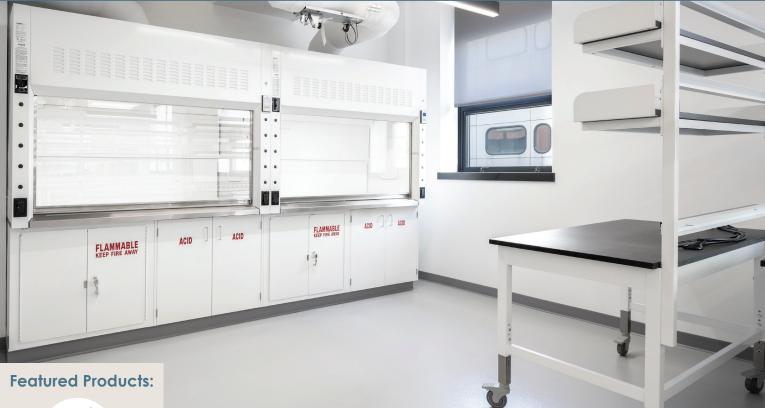

## **FUME HOODS**

CABINETS

**EPOXY TOPS** 

With Sterling Construction renovating the 9th Floor of 451 D Street as one of many spec labs in Related Beal's real estate developments, NEL Direct was chosen to provide products with a quick turnaround time. The fit-up features mobile, height-adjustable Cambridge Series tables with strut overhead shelving and electrical strip assemblies. Bright White painted steel base cabinets and sink stations were equipped with epoxy tops. Bench-mounted fume hoods and specialty cabinets complete the new space for Inozyme Pharma's research and development group.