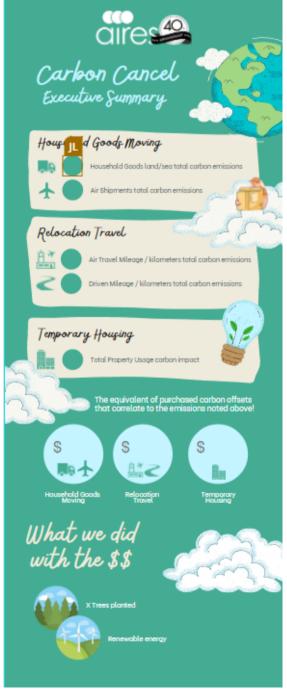

## Calculating Impact

#### **Household Goods**

Total Driven Mileage Converted to Ibs/kgs of Carbon Emissions Air Shipment Mileage Converted to Ibs/kgs of Carbon Emissions

#### **Relocation Travel**

Air Travel / Driven Mileage Converted to Ibs/kgs of Carbon Emissions

#### **Temporary Housing**

Daily property usage x # of days converted to lbs/kgs of Carbon Impact

"One of the first conditions of happiness is that the link between man and nature shall not be broken."

—Leo Tolstoy

## Offsetting Impact

- Total Carbon impact is converted to:

  Number of Carbon Offsets
- Clients choose their preferred Airessourced or company recipient
- Aires facilitates payment
- Offsets are used to fund projects that: support the environment, destroy greenhouse gases and produce renewable energy