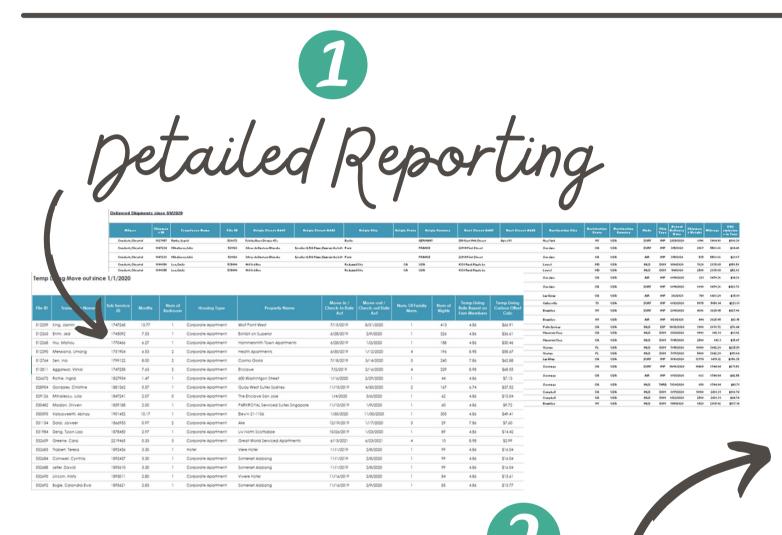

ssions Air Shipment Mileage Converted to Ibs/kgs of Carbon Emissions

#### **Relocation Travel**

Air Travel / Driven Mileage Converted to Ibs/kgs of Carbon Emissions

#### **Temporary Housing**

Daily property usage x # of days converted to lbs/kgs of Carbon Impact



"One of the first conditions of happiness is that the link between man and nature shall not be broken."

—Leo Tolstoy

#### **Step Two:**

## Offsetting Impact

- Total Carbon impact is converted to:

  Number of Carbon Offsets
- Clients choose their preferred Airessourced or company recipient
- Aires facilitates payment
- Offsets are used to fund projects that: support the environment, destroy greenhouse gases and produce renewable energy



## YOU choose how your



funds are invested



### carbon cancel

# Deliverables



Executive Summary Infographic



Global Citizenship, Certificate