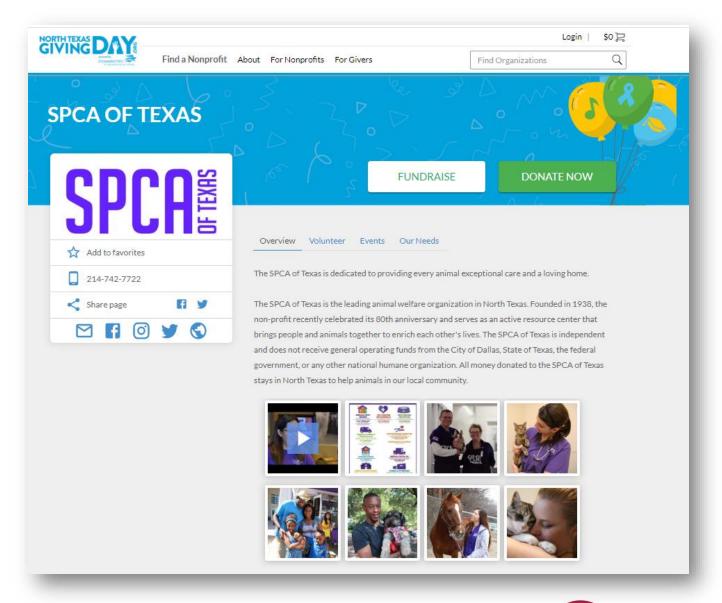

### SPCA

Goal: \$100K

Amount Raised: Over

\$138,000

Date: May 5

Staffing: 10-12 staff members + partners at

**RKD** 

Promotion: Social, Email, Word of Mouth