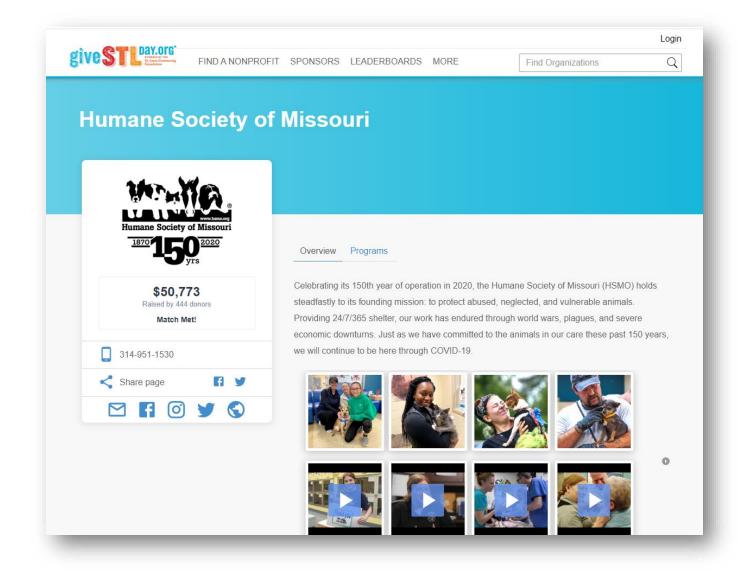

Promotion: Email, Media, Lightboxes, Social Posts, TV Ad, Real Media Push

Goal: \$25,000

Amount Raised: \$50,673

Date: May 5 (GTN) & May

7 (Give STL Day)

Staffing: 3, not including RKD Group

Promotion: Email, Social