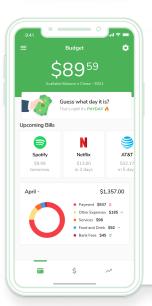

### **Auto-Budget**

Gives employees data and insights at-a-glance to help them gain financial stability.

- Alerts your employees if their balance gets too low
- Highlights spending trends
- Tracks upcoming bills