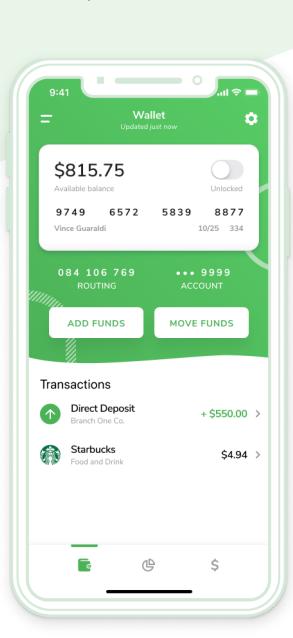

# Ditch Cash + Paper Checks

With Branch, you can pay your employees digitally—and immediately—after each shift, through our Digital Wallet and Branch Card. You also get to streamline payroll processes, eliminate costly checks and paycards, and give your employees tools to help them become more financially secure.

Unlike traditional banking services, we offer a no-fee debit card and direct deposit that make banking accessible for all workers.

Bbranch

- + Pre-printed cards allow employees to get paid on day one, whether in wages, tips, or mileage reimbursement.
- + No overdraft fees or annual fees
- + Free ATM access