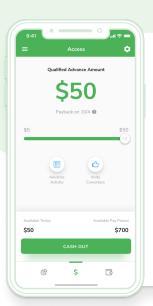

### **Instant Pay**

In case of emergencies, your employees can access earned wages ahead of their scheduled payday.

- Free for you and your employees
- Employees can cover emergency or unexpected expenses
- Helps them avoid overdraft fees or high-interest loans