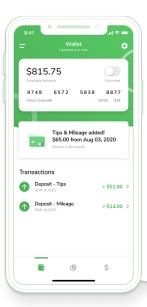

### Tips & Reimbursements

Get tips and other one-off payments sent to employees instantly.

- No trips to the bank or cash delays
- No additional payroll steps
- Employees have free access to ATMs if they need cash