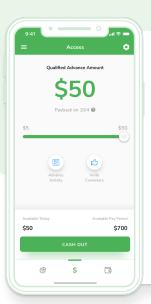

## **Instant Pay**

In case of emergencies, your employees can access earned wages ahead of their scheduled payday.

- Free for you and your employees
- Employees can cover emergency or unexpected expenses
- Helps them avoid overdraft fees or high-interest loans