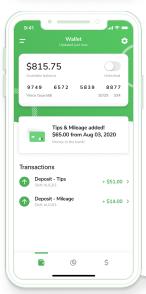

## Tips & Reimbursements

Get tips and other one-off payments sent to employees instantly.

- No trips to the bank or cash delays
- No additional payroll steps
- Employees have free access to ATMs if they need cash