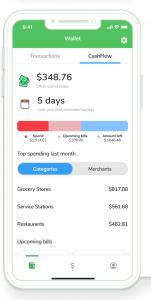

### **CashFlow**

Gives employees data and insights to help them gain financial stability.

- At-a-glance view of all transactions
- Personalized spending insights
- Upcoming bill alerts for extra peace of mind