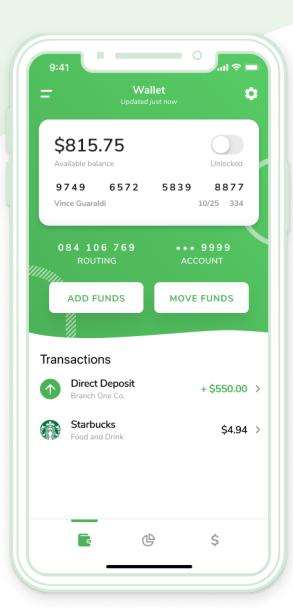

## Digital Wallet + Branch Card

Unlike traditional banking services, we offer a no-fee debit card and direct deposit that make banking accessible for all workers.

- + Pre-printed cards allow employees to get paid on day one, whether in wages, tips, or mileage reimbursement.
- + No overdraft fees or annual fees
- + Free ATM access