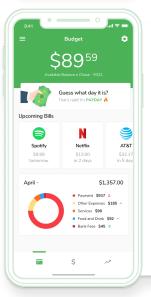

### **Auto-Budget**

Gives employees data and insights at-a-glance to help them gain financial stability.

- Alerts employees if their balance gets too low
- Highlights spending trends
- Tracks upcoming bills