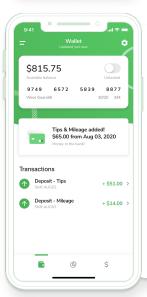

# Tips & Reimbursements

Get tips and other one-off payments sent to employees instantly.

- No trips to the bank or cash delays
- No additional payroll steps
- Employees have free access to ATMs if they need cash