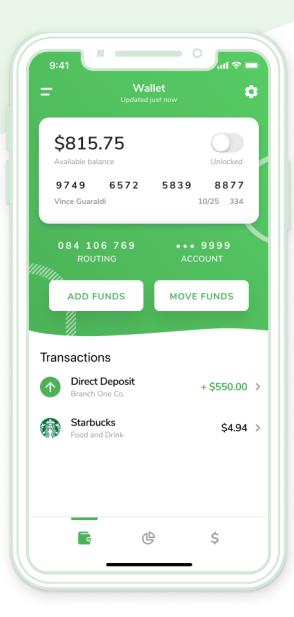

# Digital Wallet + Branch Card

Unlike traditional banking services, we offer a no-fee debit card and direct deposit that make banking accessible for all workers.

Bbranch

- Pre-printed cards allow employees to get paid on day one, whether in wages, tips, or mileage reimbursement
- + No overdraft fees or annual fees
- + Free ATM access
- + Contactless payments, card access via Apple Pay & Google Pay

# Tips & Reimbursements

Get tips and other one-off payments sent to employees instantly.

- No trips to the bank or cash delays
- No additional payroll steps
- Employees have free access to ATMs if they need cash