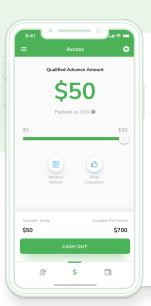

### **Instant Pay**

In case of emergencies, your employees can access earned wages ahead of their scheduled payday.

- Free for you and your employees
- Employees can cover emergency or unexpected expenses
- Helps them avoid overdraft fees or high-interest loans