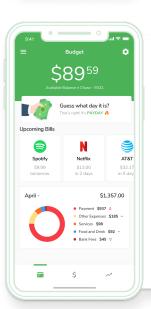

### **Auto-Budget**

Gives employees data and insights at-a-glance to help them gain financial stability.

- Alerts your employees if their balance gets too low
- Highlights spending trends
- Tracks upcoming bills