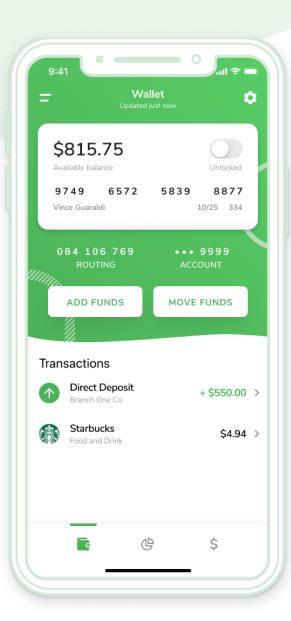

# Ditch Cash + Paper Checks

With Branch, you can pay your employees digitally—and immediately—after each shift, through our Digital Wallet and Branch Card. You also get to streamline payroll processes, eliminate costly checks and paycards, and give your employees tools to help them become more financially secure.

Unlike traditional banking services, we offer a no-fee debit card and direct deposit that make banking accessible for all workers.

Bbranch

- + Pre-printed cards allow employees to get paid on day one, whether in wages, tips, or mileage reimbursement.
- + No overdraft fees or annual fees
- + Free ATM access