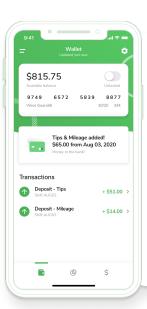

### Tips & Reimbursements

Get tips and other one-off payments sent to employees instantly.

- No trips to the bank or cash delays
- No additional payroll steps
- Employees have free access to ATMs if they need cash