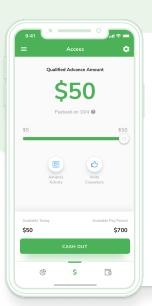

## **Instant Pay**

In case of emergencies, your employees can access earned wages ahead of their scheduled payday.

- Free for you and your employees
- Employees can cover emergency or unexpected expenses
- Helps them avoid overdraft fees or high-interest loans