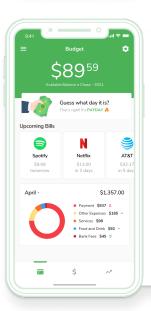

### **Auto-Budget**

Gives employees data and insights at-a-glance to help them gain financial stability.

- Alerts your employees if their balance gets too low
- Highlights spending trends
- Tracks upcoming bills