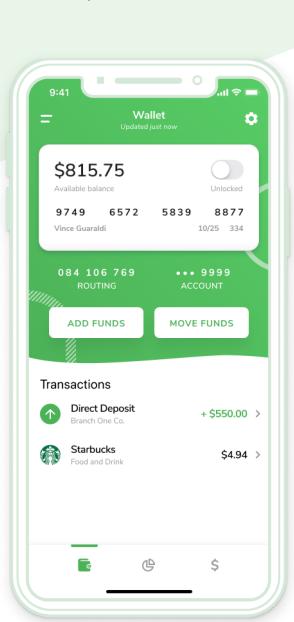

## Digital Wallet+ Branch Card

Unlike traditional banking services, we offer a no-fee debit card and direct deposit that make banking accessible for all workers.

- + Pre-printed cards allow employees to get paid on day one, whether in wages, tips, or mileage reimbursement.
- + No overdraft fees or annual fees
- + Free ATM access