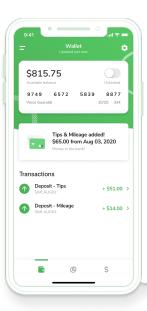

## Tips & Reimbursements

Get tips and other one-off payments sent to employees instantly.

- No trips to the bank or cash delays
- No additional payroll steps
- Employees have free access to ATMs if they need cash