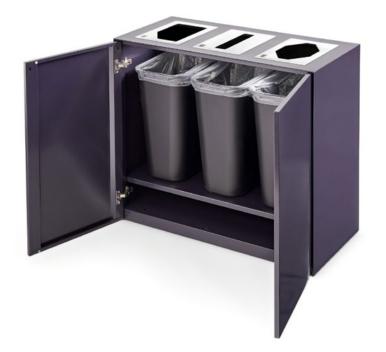

ACCESSORIES AND PLANTING

Orangebox
Woods
Click product name for more info

Icons of Denmark
4T - Mobile Units
Click product name for more info

Abstracta
Agile
Click product name for more info

Connection
Harp
Click product name for more info