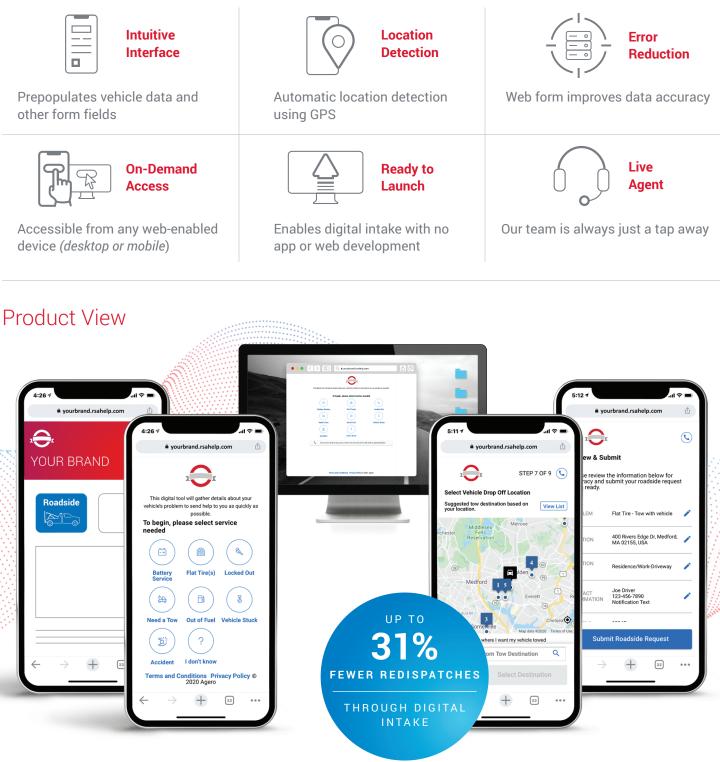

#### Features

### Customer Benefits:

- + Bypasses phone menu completely
- + End-to-end digital experience
- + Easy-to-use interface
- + Enhanced data & location accuracy
- + Completed at their own pace
- + Automatically escalates to agent if needed

### Client Benefits:

- + Features Client logo throughout
- + Scalable user experience not impacted by volume surges
- + Streamlines common service requests
- + Easy onboarding just add a weblink to your site or app