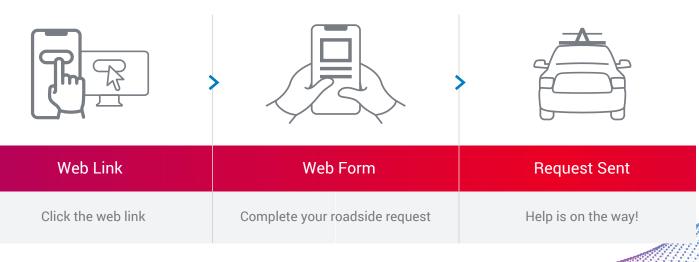

### How it Works

### Request roadside through the web

Agero's Web App offers direct access to roadside assistance through a web link, skipping the phone call altogether. This fully automated experience is both scalable and user-friendly. Perhaps best of all, it doesn't require any web or app development – simply add a link to your website or app and we handle the rest. Available in all Agero Roadside programs.