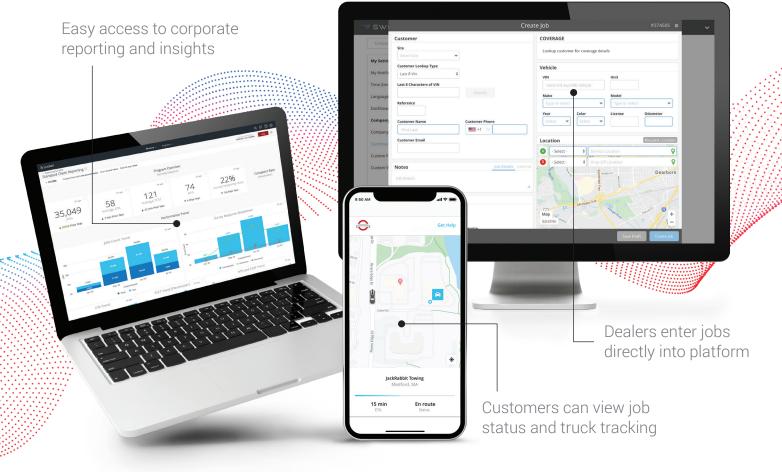

## Product View

## Features

Provider matched automatically based on program settings.

Easy to use portal to request and monitor jobs.

Location based tracking and pictures to confirm delivery.

Notifications

Status updates and notifications for dealer, provider and customer.