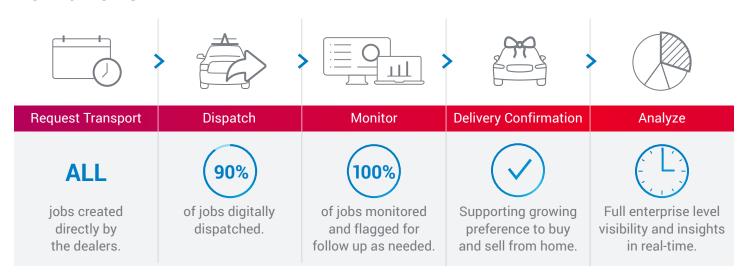

## Features

Provider matched automatically based on program settings.

Easy to use portal to request and monitor jobs.

Location based tracking and pictures to confirm delivery.

Notifications

Status updates and notifications for dealer, provider and customer.

Ready to support 24/7/365.