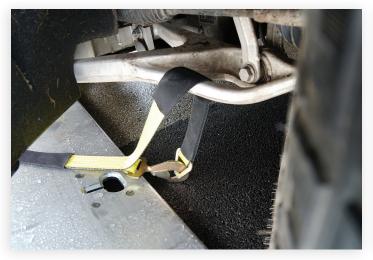

## Make all Connections to Tow Truck before "Free Rolling" Vehicle

Connection Points for Loading to Rollback Tow Truck are at the Front Control Arms with a Nylon Wrap Around Style Bridle (Shown)

Nylon Bridle will lay flat on lower Front Bumper during loading

## Attention

Winch Line Hook may contact front bumper during loading due to steep Rollback loading angle or short leg bridle assembly.

and the second second

**8 Point Retention ONLY** 

-1:10000000