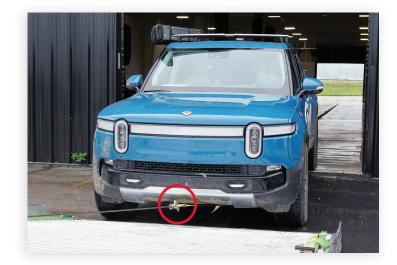

## Make all Connections to Tow Truck before "Free Rolling" Vehicle

Connection Points for Loading to Rollback Tow Truck are at the Front Control Arms with a Nylon Wrap Around Style Bridle (Shown)

Nylon Bridle will lay flat on lower Front Bumper during loading