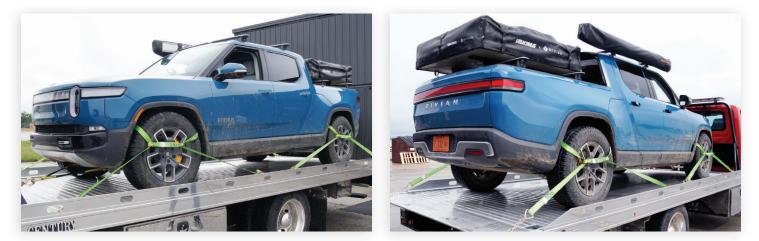

## Attention

Winch Line Hook may contact front bumper during loading due to steep Rollback loading angle or short leg bridle assembly.

and the second second

**8 Point Retention ONLY** 

-1:10000000