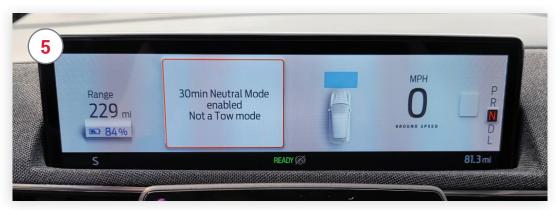

Shift vehicle to "N" Neutral with rotary shifter in center console

Press "L" in center of rotary shifter

.....

Prior to activating "Neutral Mode" make all connections to tow truck to prevent roll away.

Vehicle will enter "Neutral Mode" for 30 minutes as indicated in dash information display

Load vehicle to Rollback Tow Truck for transport, 8 Point Retention ONLY

To turn off "Neutral Mode" place vehicle back to Park

Select Park and set Park Brake during Transport

....uuum