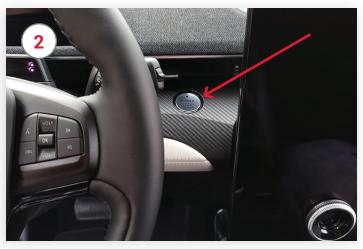

## Prior to activating "Neutral Mode" make all connections to tow truck to prevent roll away.

Make connections to the disabled Mustang Mach-E at the round openings under front bumper

With Key Fob present press "Start" button to power up vehicle