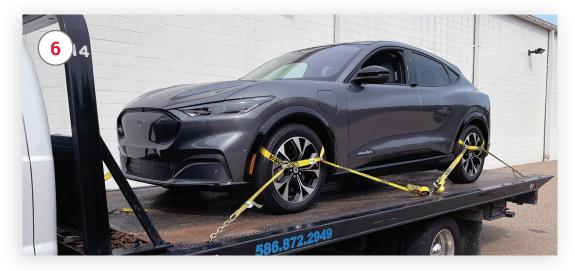

Load vehicle to Rollback Tow Truck for transport, 8 Point Retention ONLY

To turn off "Neutral Mode" place vehicle back to Park

Select Park and set Park Brake during Transport

....uuum