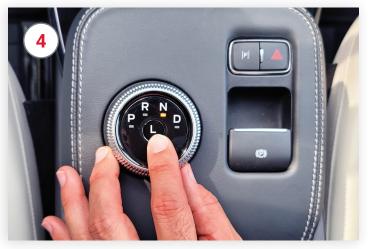

Shift vehicle to "N" Neutral with rotary shifter in center console

Press "L" in center of rotary shifter

.....

Prior to activating "Neutral Mode" make all connections to tow truck to prevent roll away.

Vehicle will enter "Neutral Mode" for 30 minutes as indicated in dash information display