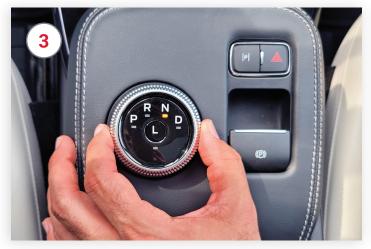

Shift vehicle to "N" Neutral with rotary shifter in center console

Press "L" in center of rotary shifter

.....

Prior to activating "Neutral Mode" make all connections to tow truck to prevent roll away.

Vehicle will enter "Neutral Mode" for 30 minutes as indicated in dash information display