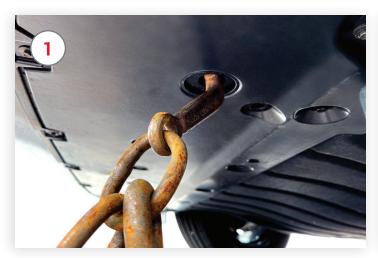

## Prior to activating "Neutral Mode" make all connections to tow truck to prevent roll away.

Make connections to the disabled Mustang Mach-E at the round openings under front bumper

With Key Fob present press "Start" button to power up vehicle