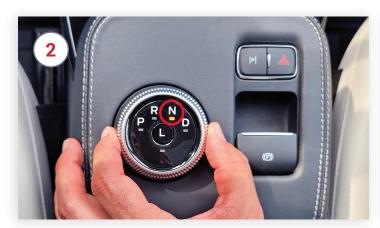

The shifter dial and dash cluster will indicate neutral (N)

Press (L) button in center of shifter dial

Dash cluster will indicate "Neutral Mode"

Vehicle will remain in neutral for 30 minutes or until returned to park