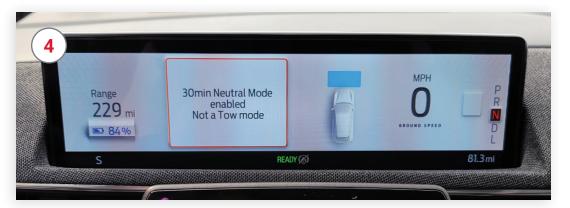

The shifter dial and dash cluster will indicate neutral (N)

Press (L) button in center of shifter dial

Dash cluster will indicate "Neutral Mode"

Vehicle will remain in neutral for 30 minutes or until returned to park