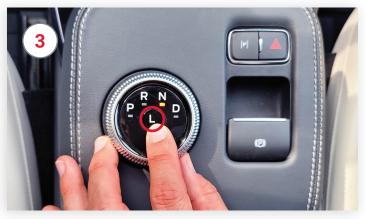

The shifter dial and dash cluster will indicate neutral (N)

Press (L) button in center of shifter dial

Dash cluster will indicate "Neutral Mode"

Vehicle will remain in neutral for 30 minutes or until returned to park