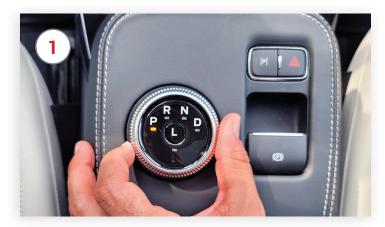

## 2021 Ford Mustang Mach-E

Free Rolling Vehicle & Towing

Prior to activating "Neutral Mode" make all connections to tow truck to prevent roll away.

Enter vehicle with key fob present and depress foot brake. Shift vehicle to neutral with rotary shifter in center console.