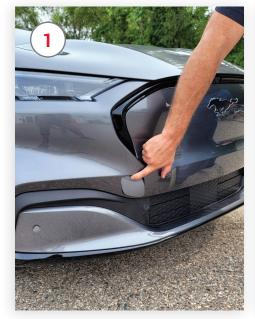

## 2021 Ford Mustang Mach-E

12-Volt Entry & Jump Start

Entry and jump starting vehicle with dead 12-volt battery

Remove panel in front bumper pressing at top to remove from bumper cover.

Make connections at remote terminals to energize vehicle for entry & open driver door.