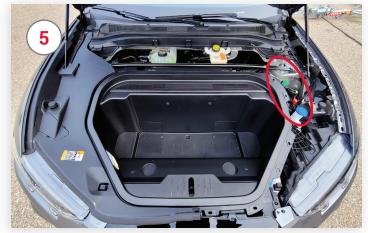

Pull front luggage compartment release twice to fully release front cover for opening.

Cowl & driver side trim panels will need to be removed. No tools are required.

Start with cowl panel along rear edge, passenger side.

Remove driver side panel starting at the rear and working forward.

See images 7 & 8 for clip locations to ease in removal.

Remote jump post locations

.....