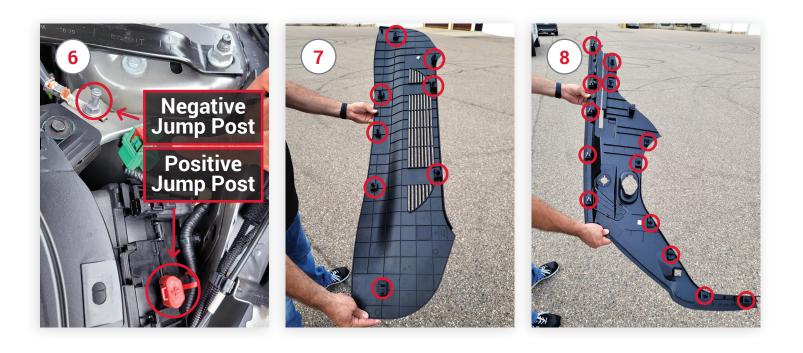

Remove driver side panel starting at the rear and working forward.

See images 7 & 8 for clip locations to ease in removal.

Remote jump post locations

.....

## Jump start connection sequence:

- 1. Connect to positive remote jump post of discharged Mach-E
- 2. Connect to positive of donor vehicle
- 3. Connect to negative of donor vehicle
- 4. Connect to negative remote jump post of discharged Mach-E
- 5. Verify Mach-E is in park
- 6. Allow several minutes for donor vehicle to charge 12-volt of Mach-E
- 7. Switch on drive mode by pressing "START" button on dash
- 8. Leave both vehicles connected for three minutes