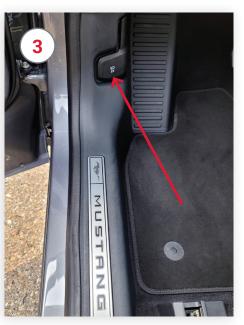

Pull front luggage compartment release twice to fully release front cover for opening.

Cowl & driver side trim panels will need to be removed. No tools are required.

Start with cowl panel along rear edge, passenger side.