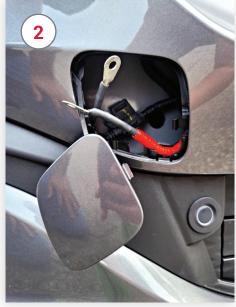

Remove driver side panel starting at the rear and working forward.

See images 7 & 8 for clip locations to ease in removal.

Remote jump post locations

.....

## Jump start connection sequence:

- 1. Connect to positive remote jump post of discharged Mach-E
- 2. Connect to positive of donor vehicle
- 3. Connect to negative of donor vehicle
- 4. Connect to negative remote jump post of discharged Mach-E
- 5. Verify Mach-E is in park
- 6. Allow several minutes for donor vehicle to charge 12-volt of Mach-E
- 7. Switch on drive mode by pressing "START" button on dash
- 8. Leave both vehicles connected for three minutes