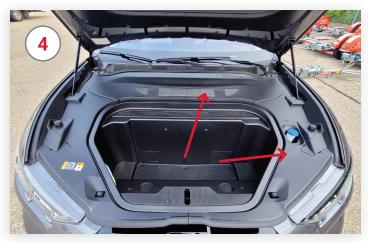

Pull front luggage compartment release twice to fully release front cover for opening.

Cowl & driver side trim panels will need to be removed. No tools are required.

Start with cowl panel along rear edge, passenger side.

Remove driver side panel starting at the rear and working forward.

See images 7 & 8 for clip locations to ease in removal.

Remote jump post locations

.....