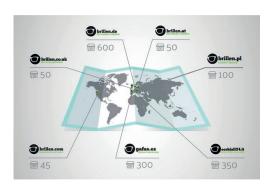

#### The SuperVista Key Facts

- A successful model since 2012
- Fastest growth in the optical segment
- 2 120 million Euros annual turnover in 2019
- Over 600 partner opticians in Germany
- Over 1,400 partner opticians in Europe
- Over £10,000 additional turnover for every optician