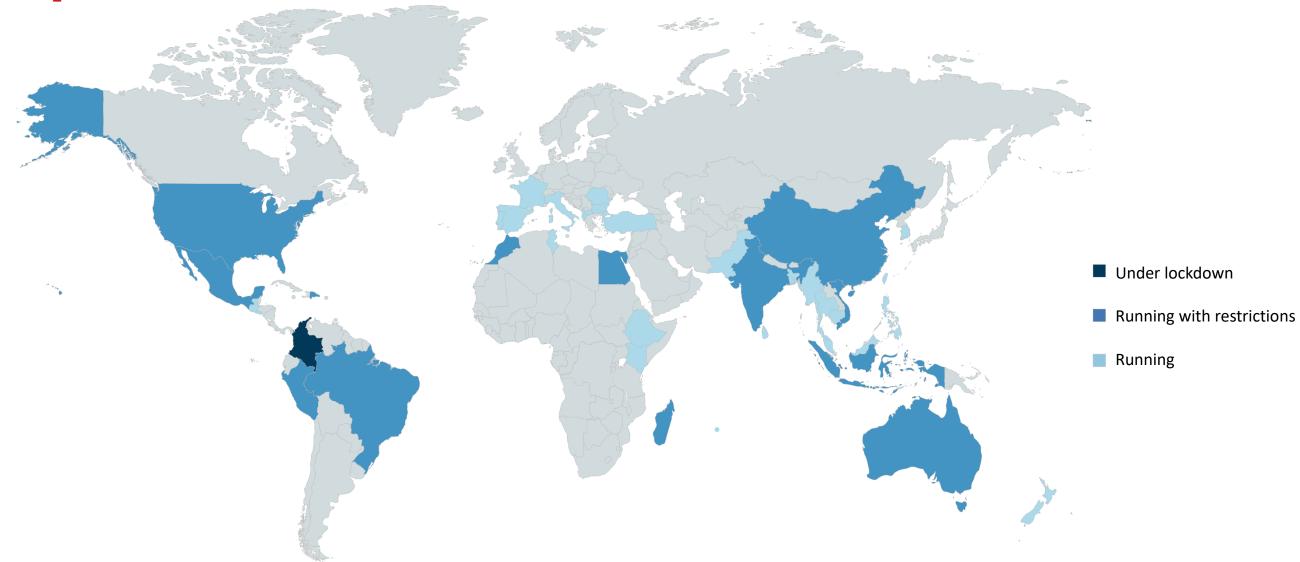

Local Operating Status July 27, 2020

| Americas              |                                        |
|-----------------------|----------------------------------------|
| Brazil                | Running with restrictions in Sao Paulo |
| Colombia              | Lockdown until August 1                |
| Dominican<br>Republic | Running with curfew                    |
| El Salvador           | Running                                |
| Guatemala             | Running                                |
| Mexico                | Running with restrictions              |
| Peru                  | Running with restrictions              |
| United<br>States      | Running with restrictions              |

| Africa   |                           |
|----------|---------------------------|
| Egypt    | Running with restrictions |
| Ethiopia | Running                   |
| Kenya    | Running                   |
| Morocco  | Running with restrictions |
| Tunisia  | Running                   |
|          |                           |

| Indian Ocean |                           |  |
|--------------|---------------------------|--|
| Madagascar   | Running with restrictions |  |
| Mauritius    | Running                   |  |

| Euro-Med  |         |
|-----------|---------|
| Albania   | Running |
| Bulgaria  | Running |
| France    | Running |
| Italy     | Running |
| Macedonia | Running |
| Portugal  | Running |
| Romania   | Running |
| Spain     | Running |
| Turkey    | Running |

| APAC        |                           |
|-------------|---------------------------|
| Australia   | Running with restrictions |
| Bangladesh  | Running                   |
| Cambodia    | Running                   |
| China       | Running with restrictions |
| India       | Running with restrictions |
| Indonesia   | Running with restrictions |
| Korea       | Running                   |
| Malaysia    | Running                   |
| Myanmar     | Running                   |
| New Zealand | Running                   |
| Pakistan    | Running                   |
| Philippines | Running                   |
| Sri Lanka   | Running                   |
| Taiwan      | Running                   |
| Thailand    | Running                   |
| Vietnam     | Running with restrictions |