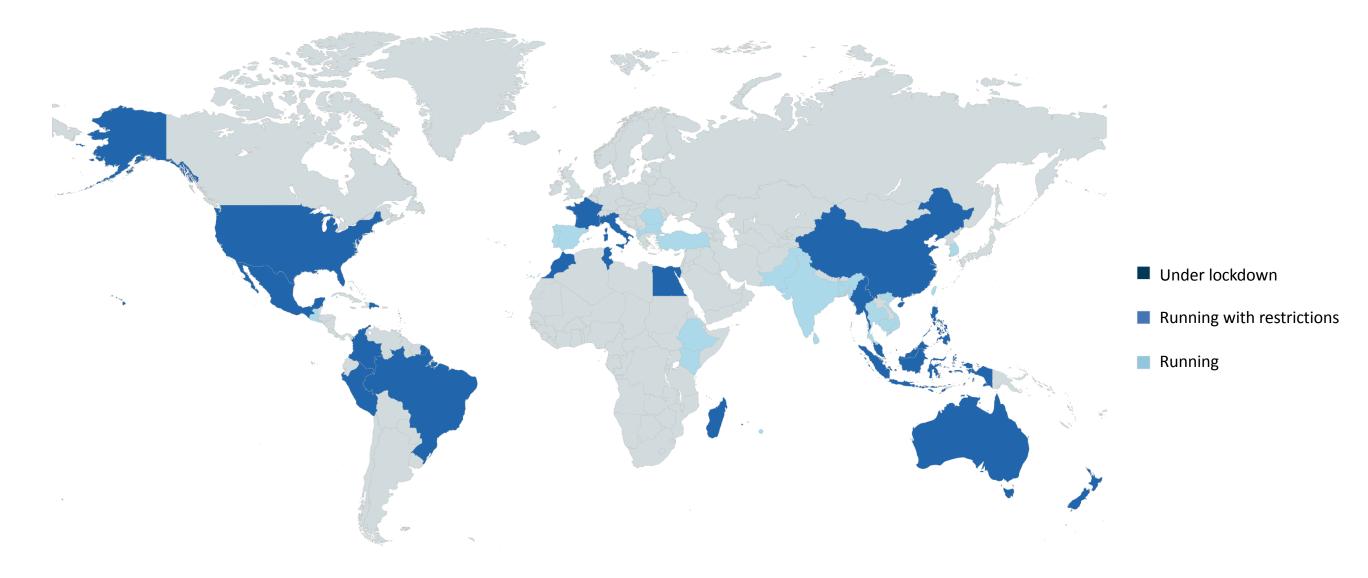

| Americas              |                           |
|-----------------------|---------------------------|
| Brazil                | Running with restrictions |
| Colombia              | Running with restrictions |
| Dominican<br>Republic | Running with curfew       |
| El Salvador           | Running                   |
| Guatemala             | Running                   |
| Mexico                | Running with restrictions |
| Peru                  | Running with restrictions |
| United<br>States      | Running with restrictions |

| Africa   |                           |
|----------|---------------------------|
| Egypt    | Running with restrictions |
| Ethiopia | Running                   |
| Kenya    | Running                   |
| Morocco  | Running with restrictions |
| Tunisia  | Running with restrictions |

| Indian Ocean |                           |  |
|--------------|---------------------------|--|
| Madagascar   | Running with restrictions |  |
| Mauritius    | Running                   |  |

| Euro-Med  |                           |
|-----------|---------------------------|
| Albania   | Running                   |
| Bulgaria  | Running                   |
| France    | Running with restrictions |
| Italy     | Running with restrictions |
| Macedonia | Running                   |
| Portugal  | Running                   |
| Romania   | Running                   |
| Spain     | Running                   |
| Turkey    | Running                   |

| APAC        |                                                                      |
|-------------|----------------------------------------------------------------------|
| Australia   | Running with restrictions                                            |
| Bangladesh  | Running                                                              |
| Cambodia    | Running                                                              |
| China       | Running with restrictions<br>in Liaoning province,<br>Hebei province |
| India       | Running                                                              |
| Indonesia   | Running with restrictions                                            |
| Korea       | Running                                                              |
| Malaysia    | Running with restrictions                                            |
| Myanmar     | Running with restrictions                                            |
| New Zealand | Running with restrictions                                            |
| Pakistan    | Running                                                              |
| Philippines | Running with restrictions                                            |
| Sri Lanka   | Running                                                              |
| Taiwan      | Running                                                              |
| Thailand    | Running                                                              |
| Vietnam     | Running                                                              |