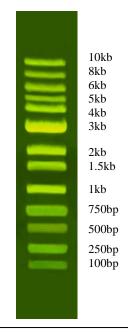

he two tracking dyes are for monitoring the running of the agarose gel, and the green fluorescent dye is to stain the DNA samples. By using this special DNA loading dye, your agarose gel will reveal two different colors, blue and yellow while running and green flurencent bands of DNA under LED or UV light without extra staining steps. DNA ladder and your samples will emit a green light (530nm).

**Storage:** Store at 4°C, or -20°C for long term;

avoid light.

## Composition of DNA SafeStain Loading Dye:

| Tris-HCl              | 10mM    |
|-----------------------|---------|
| EDTA                  | 1mM     |
| Glycerol              | 5%      |
| Xylene cyanol         | 0.06%   |
| Yellow dye            | 0.6%    |
| Green fluorescent dye | optimal |
| pH 7.5 @ 25°C         |         |



M1008 on 0.7% agarose gel

## **Usage:**

Mix your samples with the **SafeStain** 6X **DNA Loading Dye** in a 1:5 ratio. For example, add 1µl of the **SafeStain** 6X **DNA Loading Dye** to 5µl of DNA sample. Load the DNA ladder into a designated well, and the samples into other wells of the same agarose gel. Run the agarose gel and visualize under LED or UV light when ready. Take picture as needed. Note: It is better to use an amber filter (sometimes called a SYBR green filter) when taking pictures.

| Related products |                                  | Catalog No. |
|------------------|----------------------------------|-------------|
| •                | Agarose (Standard-Agarose)       | A113        |
| •                | PreSafeStain 100bp DNA Ladder    | M3002       |
| •