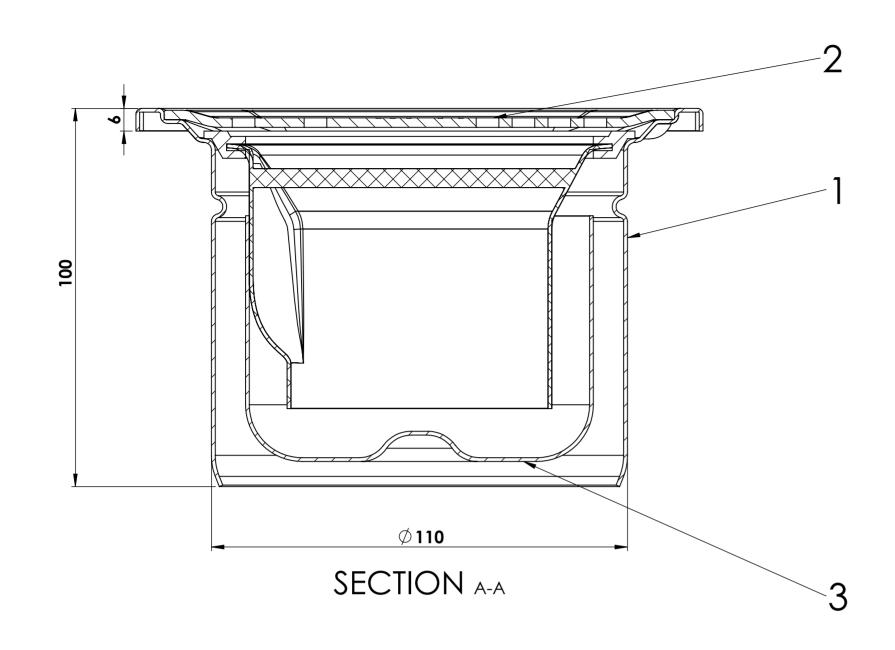

## SOLIDWORKS Educational Product. For Instructional Use Only.

|                                                                                                                                                                                                                                                                                                                                               |                                         |                                                                          | PARTS LISTS                                         |  |
|-----------------------------------------------------------------------------------------------------------------------------------------------------------------------------------------------------------------------------------------------------------------------------------------------------------------------------------------------|-----------------------------------------|--------------------------------------------------------------------------|-----------------------------------------------------|--|
| ITEM                                                                                                                                                                                                                                                                                                                                          | QTY                                     |                                                                          |                                                     |  |
| 1                                                                                                                                                                                                                                                                                                                                             | 1                                       | Eg150 Gully top 150x150 D110                                             |                                                     |  |
| 2                                                                                                                                                                                                                                                                                                                                             | 1                                       | Eg150 Grate                                                              |                                                     |  |
| 3                                                                                                                                                                                                                                                                                                                                             | 1                                       | Eg150 FAT                                                                |                                                     |  |
| 4                                                                                                                                                                                                                                                                                                                                             | 2                                       | Screw M                                                                  |                                                     |  |
| Material                                                                                                                                                                                                                                                                                                                                      | 301                                     | 1.06kg                                                                   | ISO 2768-1m-2L Tolerance for welding EN ISO 13920-A |  |
| AC                                                                                                                                                                                                                                                                                                                                            | Havlíčk<br>582 22<br>Tel.: +42<br>www.a | ova 260<br>Přibyslav; CZ<br>20 569 491 111<br>co.com<br>co-Industires.cz | TitleDrawing NO.97211 Shower Drain97211             |  |
| Drawing                                                                                                                                                                                                                                                                                                                                       | Crea                                    | jstransky                                                                | Created date Scale 1:1                              |  |
| Drawing                                                                                                                                                                                                                                                                                                                                       | Crea                                    | nmare                                                                    | Created date Sheet 1/1                              |  |
| The reproduction, distribution and utilization of this document as well as the communication of its contents to others without express authorization is prohibited. Offenders will be held liable for the payment of damages. All rights reserved in the eventof the grant of patent, utility model or design. Observe copyright by ISO 16016 |                                         |                                                                          |                                                     |  |