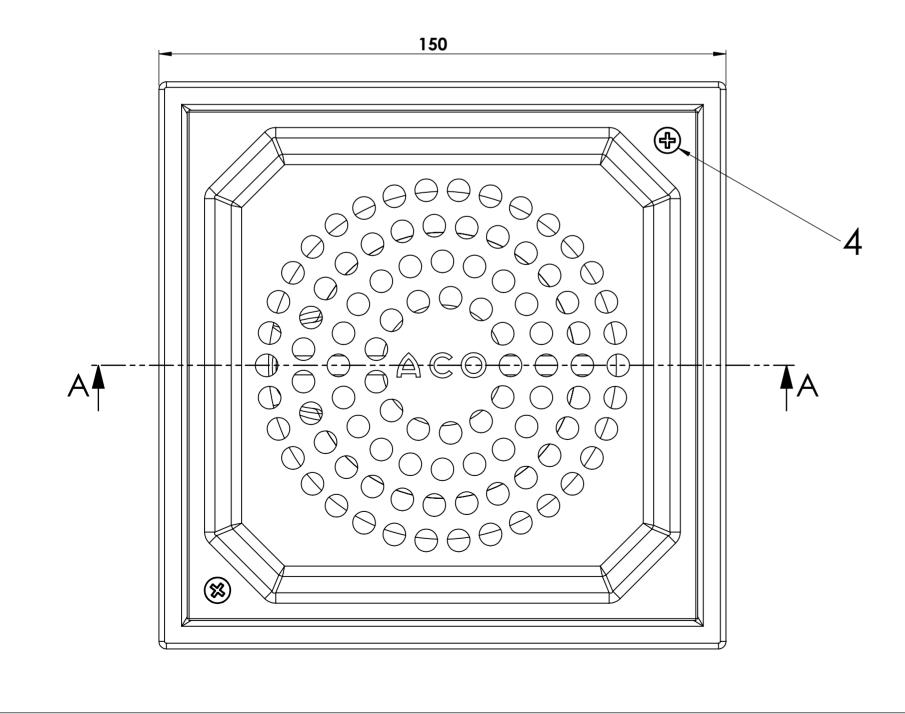

## SOLIDWORKS Educational Product. For Instructional Use Only.

|                                                                                                                                                                                                                                                                                                                                               |                                         |                                                                          | PARTS LISTS                                         |  |
|-----------------------------------------------------------------------------------------------------------------------------------------------------------------------------------------------------------------------------------------------------------------------------------------------------------------------------------------------|-----------------------------------------|--------------------------------------------------------------------------|-----------------------------------------------------|--|
| ITEM                                                                                                                                                                                                                                                                                                                                          | QTY                                     |                                                                          |                                                     |  |
| 1                                                                                                                                                                                                                                                                                                                                             | 1                                       | Eg150 Gully top 150x150 D110                                             |                                                     |  |
| 2                                                                                                                                                                                                                                                                                                                                             | 1                                       | Eg150 Grate                                                              |                                                     |  |
| 3                                                                                                                                                                                                                                                                                                                                             | 1                                       | Eg150 FAT                                                                |                                                     |  |
| 4                                                                                                                                                                                                                                                                                                                                             | 2                                       | Screw M                                                                  |                                                     |  |
| Material                                                                                                                                                                                                                                                                                                                                      | 301                                     | 1.06kg                                                                   | ISO 2768-1m-2L Tolerance for welding EN ISO 13920-A |  |
| AC                                                                                                                                                                                                                                                                                                                                            | Havlíčk<br>582 22<br>Tel.: +42<br>www.a | ova 260<br>Přibyslav; CZ<br>20 569 491 111<br>co.com<br>co-Industires.cz | TitleDrawing NO.97211 Shower Drain97211             |  |
| Drawing                                                                                                                                                                                                                                                                                                                                       | Crea                                    | jstransky                                                                | Created date Scale 1:1                              |  |
| Drawing                                                                                                                                                                                                                                                                                                                                       | Crea                                    | nmare                                                                    | Created date Sheet 1/1                              |  |
| The reproduction, distribution and utilization of this document as well as the communication of its contents to others without express authorization is prohibited. Offenders will be held liable for the payment of damages. All rights reserved in the eventof the grant of patent, utility model or design. Observe copyright by ISO 16016 |                                         |                                                                          |                                                     |  |