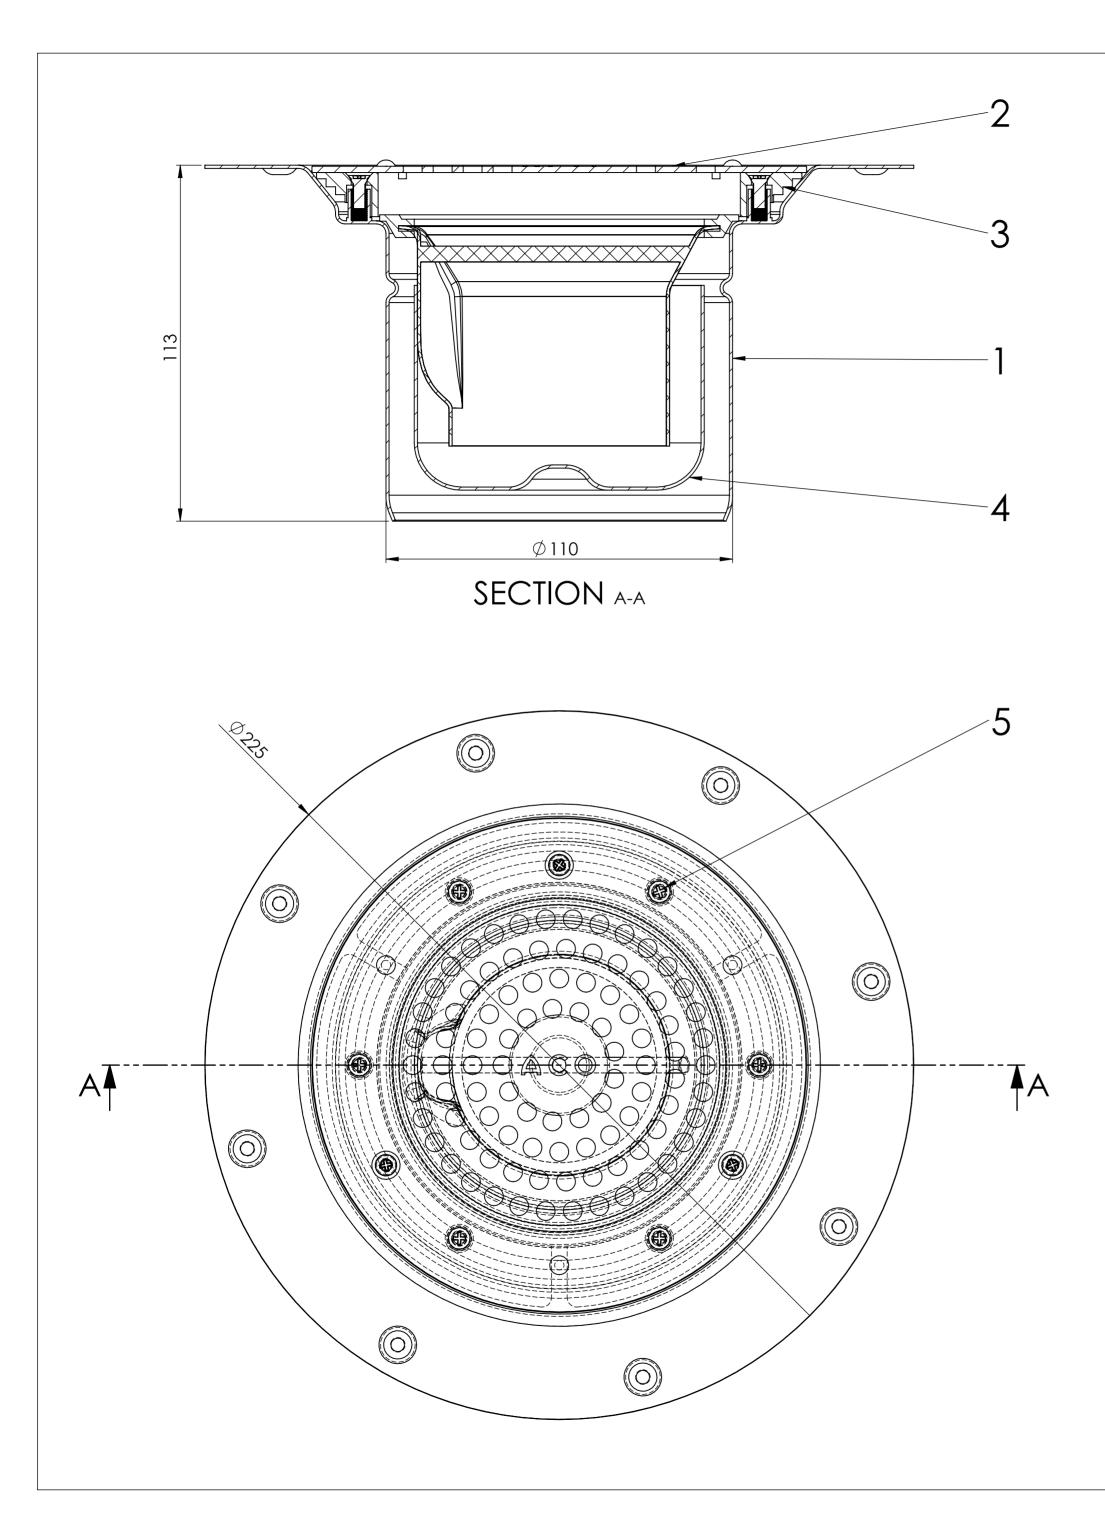

## SOLIDWORKS Educational Product. For Instructional Use Only.

| PARTS LISTS                    |                                             |                                                                                               |                                                   |                                                                                                                                 |                  |      |                 |      |  |
|--------------------------------|---------------------------------------------|-----------------------------------------------------------------------------------------------|---------------------------------------------------|---------------------------------------------------------------------------------------------------------------------------------|------------------|------|-----------------|------|--|
| ITEM QTY                       |                                             |                                                                                               |                                                   | DESCRIPTION                                                                                                                     |                  |      |                 |      |  |
| 1                              | 1 1 Eg150 Gully top D225 D110               |                                                                                               |                                                   |                                                                                                                                 |                  |      |                 |      |  |
| 2                              | 1 Eg150 Grate                               |                                                                                               |                                                   |                                                                                                                                 |                  |      |                 |      |  |
| 3                              | 3 1 Ring                                    |                                                                                               |                                                   |                                                                                                                                 |                  |      |                 |      |  |
| 4 1 Eg150 FAT                  |                                             |                                                                                               |                                                   |                                                                                                                                 |                  |      |                 |      |  |
| 5 9 Screw M4x5                 |                                             |                                                                                               |                                                   |                                                                                                                                 |                  |      |                 |      |  |
| Material Mass<br>1.4301 1.45kg |                                             |                                                                                               | Tolerance Tolerance for welding EN ISO 2768-1m-2L |                                                                                                                                 |                  |      |                 | 20-A |  |
| ACC                            | Havlíčka<br>582 22 F<br>Tel.: +42<br>www.aa | D Industries k.s.<br>ova 260<br>Přibyslav; CZ<br>20 569 491 111<br>co.com<br>co-Industires.cz |                                                   | 7212 Shower                                                                                                                     | Drain            |      | Drawing No. 972 |      |  |
| Drawing<br>]                   | 1 jstransky                                 |                                                                                               |                                                   | Created date 02.01.202                                                                                                          | 20               | Sco  | ale<br>1:1.     | 2    |  |
| Drawing                        |                                             |                                                                                               |                                                   | Created date 14.09.202                                                                                                          | 21               | She  | et 1/1          |      |  |
| without express auth           | orization is p                              | orohibited. Offenders will k                                                                  | be held lic                                       | ell as the communication of its contents to ot<br>Ible for the payment of damages. All rights<br>Observe copyright by ISO 16016 | thers Projection | ISO- | E<br>}─         | A2   |  |