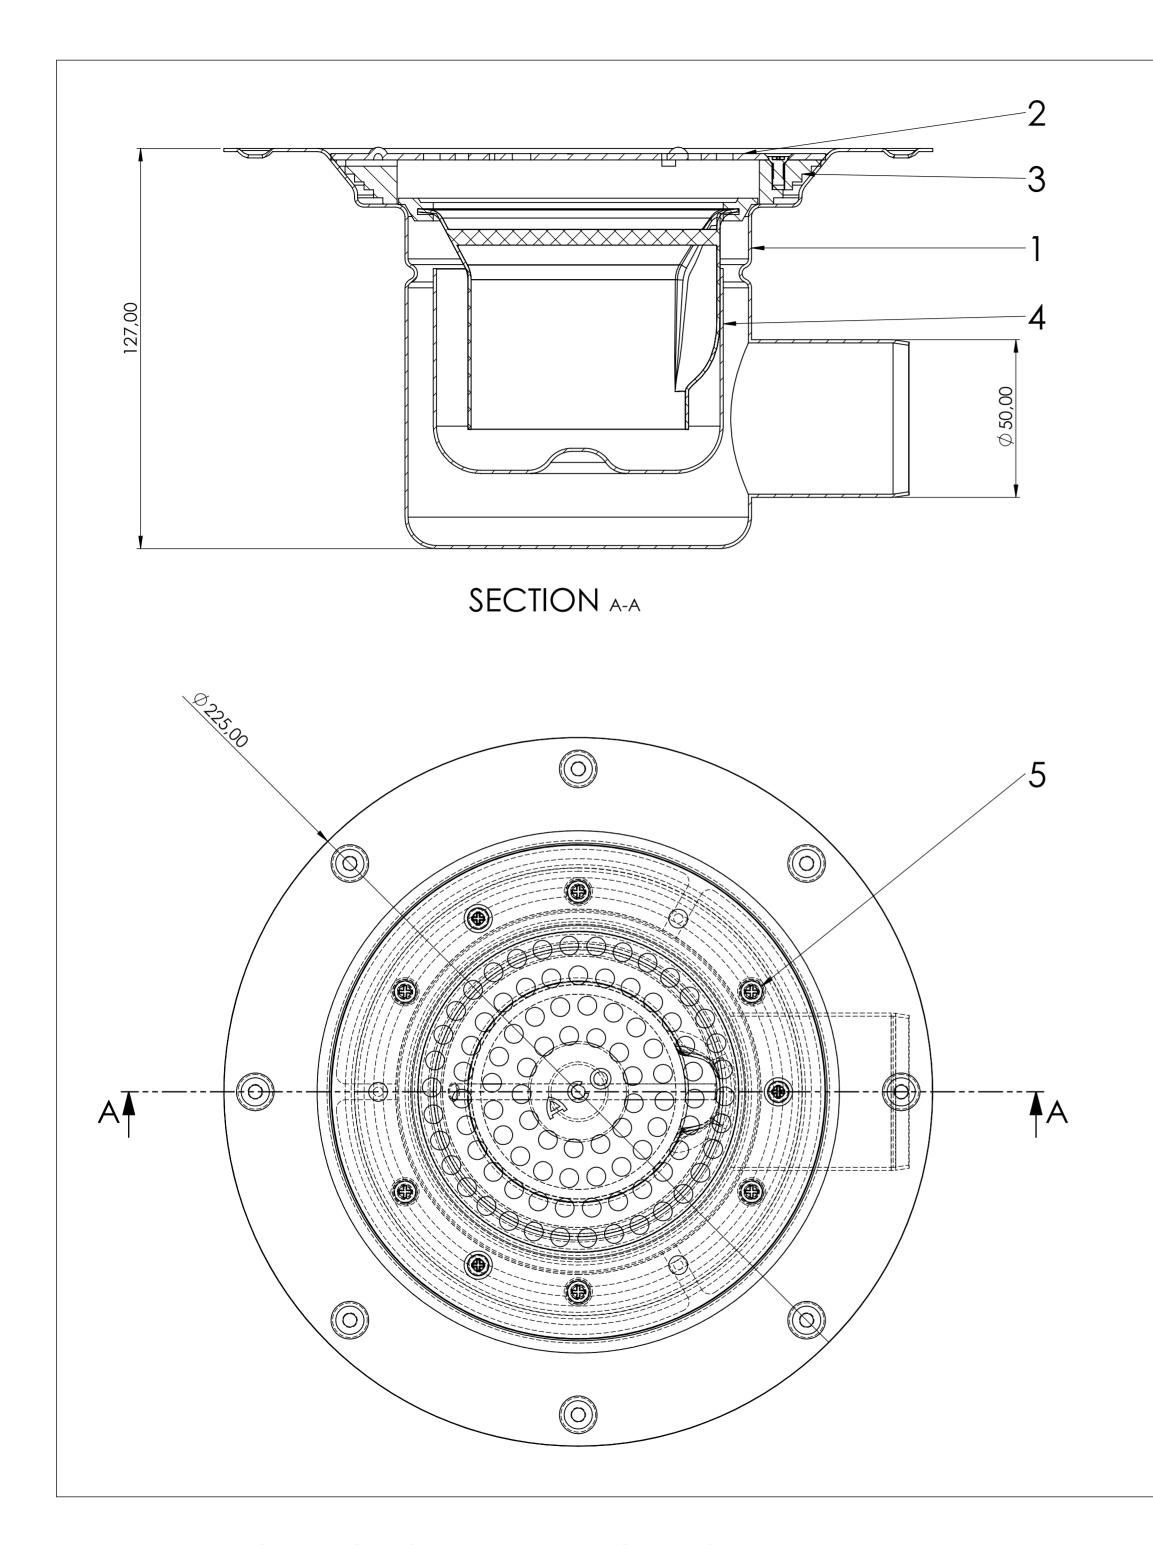

| PARTS LISTS                                                                                                                                                                                                                                                                                                                                                          |     |                                                                                         |             |                         |       |                    |  |  |
|----------------------------------------------------------------------------------------------------------------------------------------------------------------------------------------------------------------------------------------------------------------------------------------------------------------------------------------------------------------------|-----|-----------------------------------------------------------------------------------------|-------------|-------------------------|-------|--------------------|--|--|
| ITEM                                                                                                                                                                                                                                                                                                                                                                 | QTY | DESCRIPTION                                                                             |             |                         |       |                    |  |  |
| 1                                                                                                                                                                                                                                                                                                                                                                    | 1   | Eg150 Gully top D225 D110                                                               |             |                         |       |                    |  |  |
| 2                                                                                                                                                                                                                                                                                                                                                                    | 1   | Eg150 Grate                                                                             |             |                         |       |                    |  |  |
| 3                                                                                                                                                                                                                                                                                                                                                                    | 1   | Ring                                                                                    |             |                         |       |                    |  |  |
| 4                                                                                                                                                                                                                                                                                                                                                                    | 1   | Eg150 F                                                                                 | Eg150 FAT   |                         |       |                    |  |  |
| 5                                                                                                                                                                                                                                                                                                                                                                    | 9   | Screw A                                                                                 | <b>\( 4</b> | ×5                      |       |                    |  |  |
| Material N                                                                                                                                                                                                                                                                                                                                                           |     | 1.6kg                                                                                   |             | Tolerand                |       | e for welding      |  |  |
| Havlíčk<br>582 22 l<br>Tel.: +42<br>www.a                                                                                                                                                                                                                                                                                                                            |     | D Industries k.s.  Title  Tova 260 Přibyslav; CZ 20 569 491 111 co.com co-Industires.cz |             | 03234 Shower (          | GULLY | Drawing NO. 403234 |  |  |
| Drawing Created by jstransky                                                                                                                                                                                                                                                                                                                                         |     |                                                                                         | У           | Created date 27.08.2018 |       | 1:1.2              |  |  |
| Drawing Created by nmare                                                                                                                                                                                                                                                                                                                                             |     |                                                                                         |             | Created date 23.09.2021 |       | Sheet 1/1          |  |  |
| The reproduction, distribution and utilization of this document as well as the communication of its contents to others without express authorization is prohibited. Offenders will be held liable for the payment of damages. All rights reserved in the event of the grant of patent, utility model or design. Observe copyright by ISO 16016  Projection ISO-E  A2 |     |                                                                                         |             |                         |       |                    |  |  |