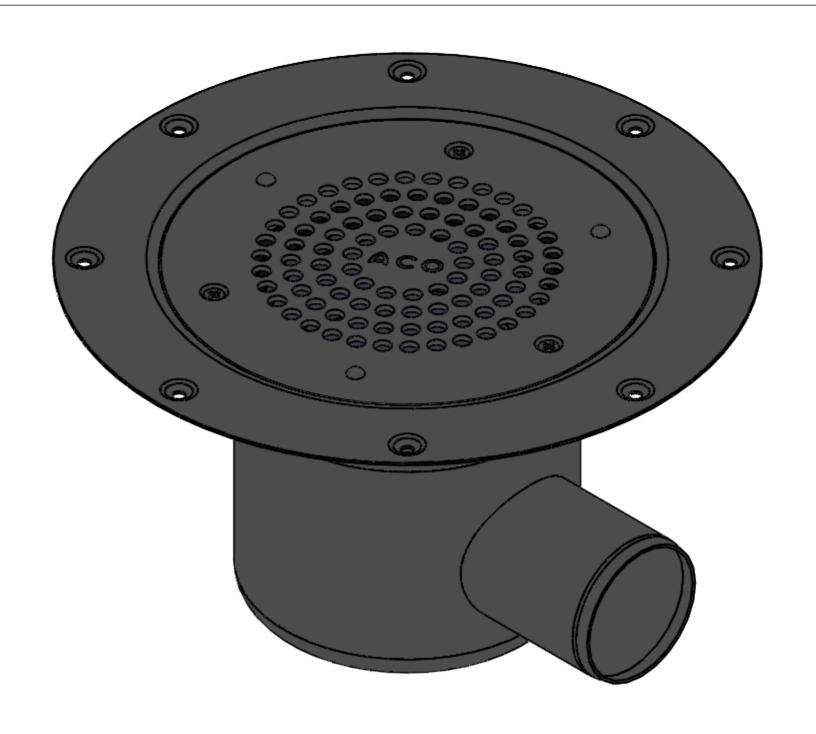

| PARTS LISTS                                                                                                                                                                                                                                                                                                                                                          |     |                                                                                         |             |                         |       |                    |  |  |
|----------------------------------------------------------------------------------------------------------------------------------------------------------------------------------------------------------------------------------------------------------------------------------------------------------------------------------------------------------------------|-----|-----------------------------------------------------------------------------------------|-------------|-------------------------|-------|--------------------|--|--|
| ITEM                                                                                                                                                                                                                                                                                                                                                                 | QTY | DESCRIPTION                                                                             |             |                         |       |                    |  |  |
| 1                                                                                                                                                                                                                                                                                                                                                                    | 1   | Eg150 Gully top D225 D110                                                               |             |                         |       |                    |  |  |
| 2                                                                                                                                                                                                                                                                                                                                                                    | 1   | Eg150 Grate                                                                             |             |                         |       |                    |  |  |
| 3                                                                                                                                                                                                                                                                                                                                                                    | 1   | Ring                                                                                    |             |                         |       |                    |  |  |
| 4                                                                                                                                                                                                                                                                                                                                                                    | 1   | Eg150 F                                                                                 | Eg150 FAT   |                         |       |                    |  |  |
| 5                                                                                                                                                                                                                                                                                                                                                                    | 9   | Screw A                                                                                 | <b>\( 4</b> | ×5                      |       |                    |  |  |
| Material N                                                                                                                                                                                                                                                                                                                                                           |     | 1.6kg                                                                                   |             | Tolerand                |       | e for welding      |  |  |
| Havlíčk<br>582 22 l<br>Tel.: +42<br>www.a                                                                                                                                                                                                                                                                                                                            |     | D Industries k.s.  Title  Tova 260 Přibyslav; CZ 20 569 491 111 co.com co-Industires.cz |             | 03234 Shower (          | GULLY | Drawing NO. 403234 |  |  |
| Drawing Created by jstransky                                                                                                                                                                                                                                                                                                                                         |     |                                                                                         | У           | Created date 27.08.2018 |       | 1:1.2              |  |  |
| Drawing Created by nmare                                                                                                                                                                                                                                                                                                                                             |     |                                                                                         |             | Created date 23.09.2021 |       | Sheet 1/1          |  |  |
| The reproduction, distribution and utilization of this document as well as the communication of its contents to others without express authorization is prohibited. Offenders will be held liable for the payment of damages. All rights reserved in the event of the grant of patent, utility model or design. Observe copyright by ISO 16016  Projection ISO-E  A2 |     |                                                                                         |             |                         |       |                    |  |  |