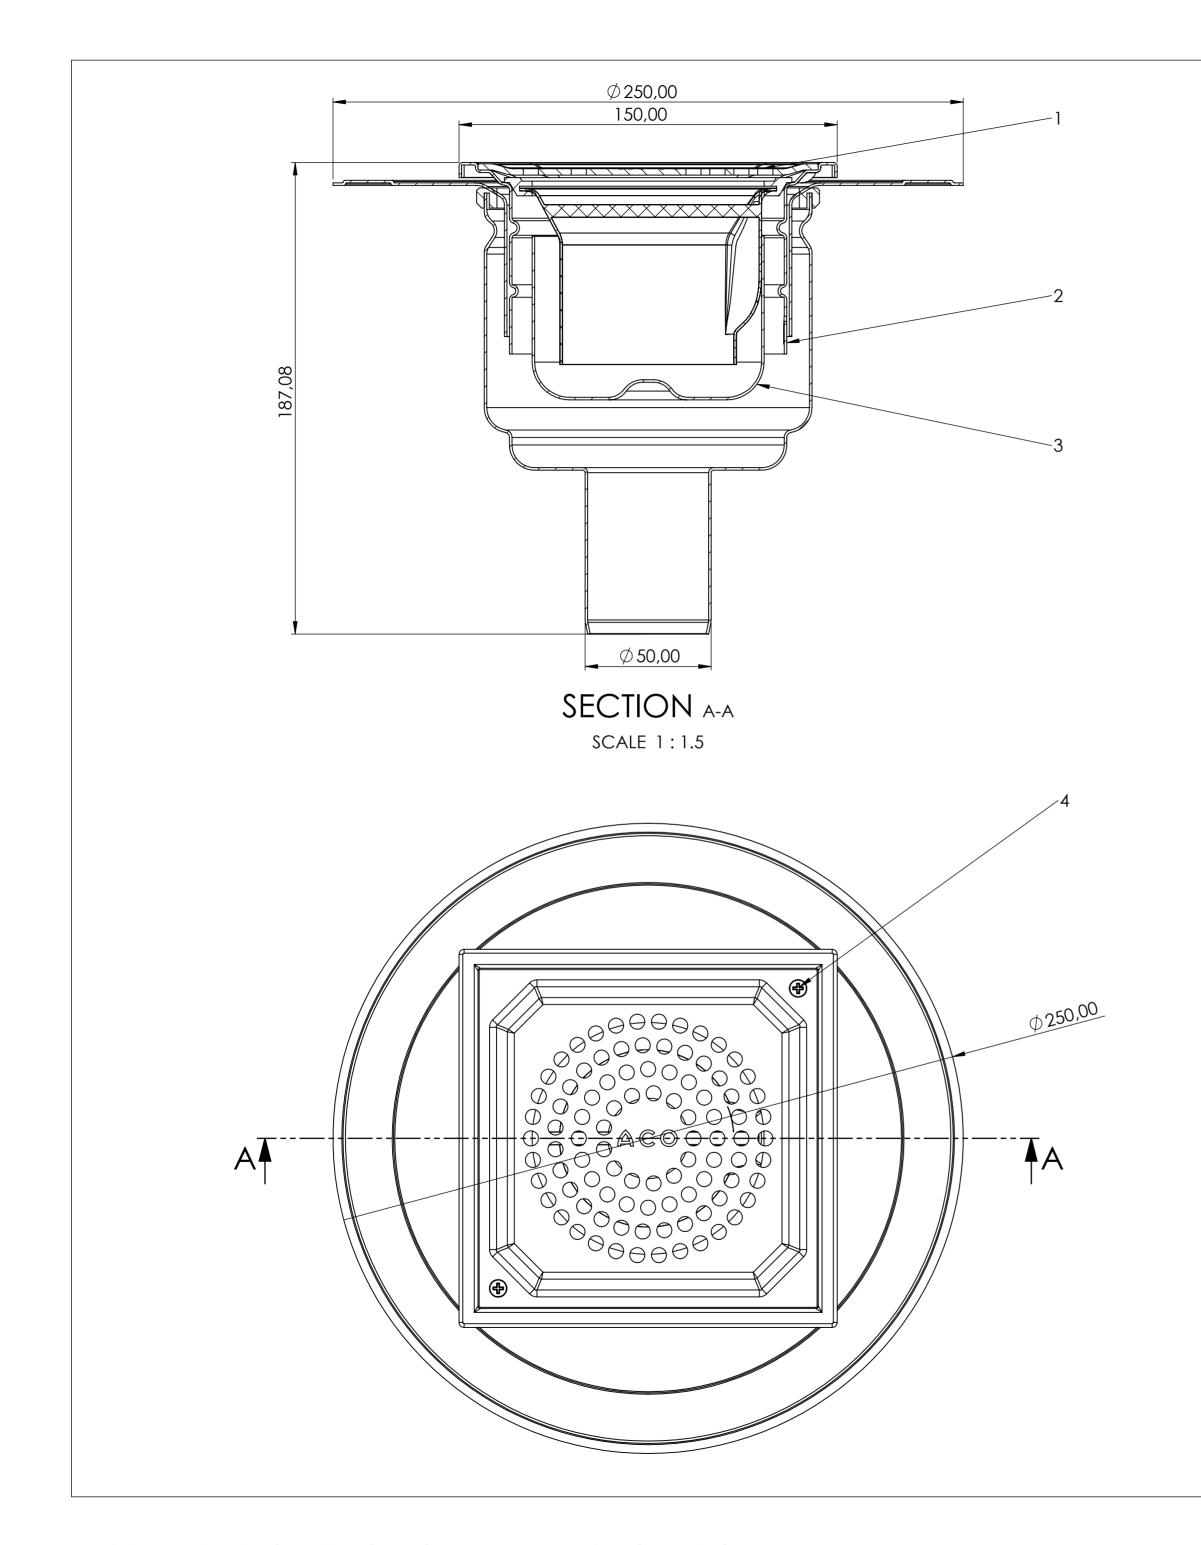

| PARTS LISTS                                                                                                                                                                                                                                                                                                                                    |                                        |                                                                                                   |               |            |    |       |       |                       |     |                 |       |  |
|------------------------------------------------------------------------------------------------------------------------------------------------------------------------------------------------------------------------------------------------------------------------------------------------------------------------------------------------|----------------------------------------|---------------------------------------------------------------------------------------------------|---------------|------------|----|-------|-------|-----------------------|-----|-----------------|-------|--|
| ITEM                                                                                                                                                                                                                                                                                                                                           | QTY                                    | DESCRIPTION                                                                                       |               |            |    |       |       |                       |     |                 |       |  |
| 1                                                                                                                                                                                                                                                                                                                                              | 1                                      | Eg150 Grate                                                                                       |               |            |    |       |       |                       |     |                 |       |  |
| 2                                                                                                                                                                                                                                                                                                                                              | 1                                      | Eg150 Gully top 150x150 D110                                                                      |               |            |    |       |       |                       |     |                 |       |  |
| 3                                                                                                                                                                                                                                                                                                                                              | 1                                      | Eg150 FAT                                                                                         |               |            |    |       |       |                       |     |                 |       |  |
| 4                                                                                                                                                                                                                                                                                                                                              | 2                                      | Screw                                                                                             |               |            |    |       |       |                       |     |                 |       |  |
| Material                                                                                                                                                                                                                                                                                                                                       | Material Mass Tolerance                |                                                                                                   |               |            |    |       |       | Tolerance for welding |     |                 |       |  |
| 1.43                                                                                                                                                                                                                                                                                                                                           |                                        | 2.45kg                                                                                            | ISO 2768-1m-2 |            |    | 1m-2L |       |                       |     | _               | 20-A  |  |
| ΔС                                                                                                                                                                                                                                                                                                                                             | Havlíčk<br>582 22<br>Tel.: +4<br>www.c | O Industries k.s.<br>kova 260<br>Přibyslav; CZ<br>120 569 491 111<br>acc.com<br>acc-Industires.cz | Title         | 0515       | 54 |       |       |                       |     | wing No.<br>405 |       |  |
| Drawing                                                                                                                                                                                                                                                                                                                                        | Drawing Created by                     |                                                                                                   |               | Created    |    |       | Sh    | eet                   | _   | Scale           |       |  |
| 2                                                                                                                                                                                                                                                                                                                                              | 2 nmare                                |                                                                                                   |               | 27.10.2021 |    |       |       | 1/1                   |     |                 | 1:1.5 |  |
| The reproduction, distribution and utilization of this document as well as the communication of its contents to others without express authorization is prohibited. Offenders will be held liable for the payment of damages. All rights reserved in the event of the grant of patent, utility model or design. Observe copyright by ISO 16016 |                                        |                                                                                                   |               |            |    |       | Proje | ection ISC            | )-E |                 | A2    |  |