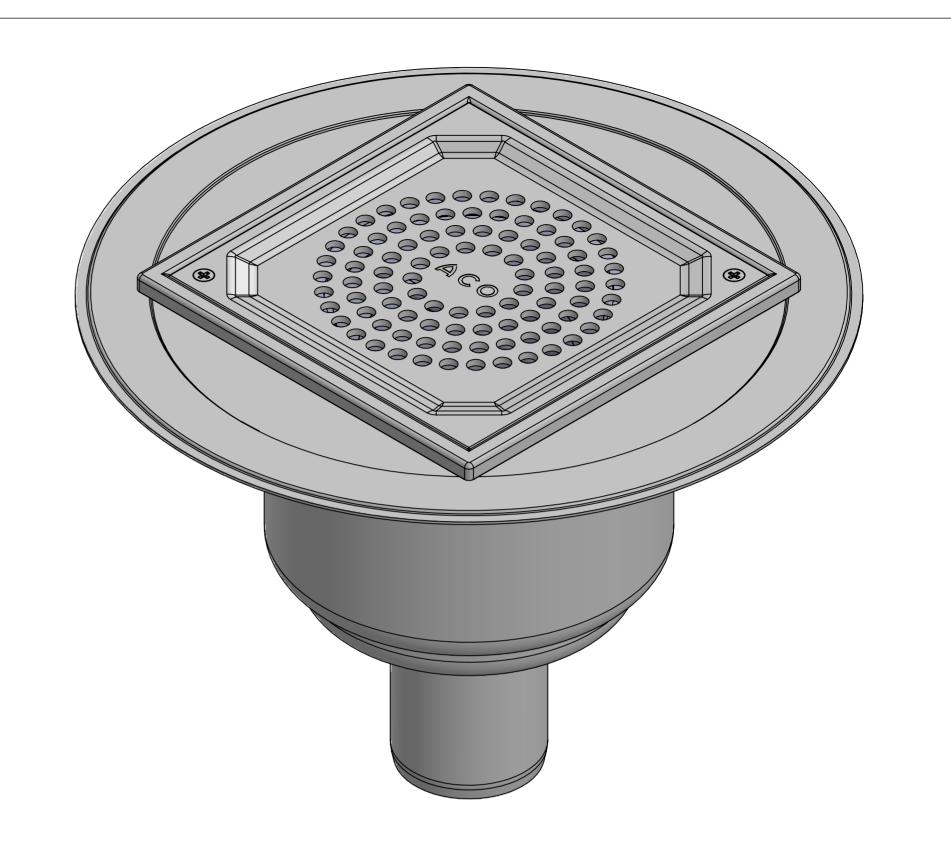

| PARTS LISTS                                                                                                                                                                                                                                                                                                                                    |                                        |                                                                                                   |               |            |    |       |       |                       |     |                 |       |  |
|------------------------------------------------------------------------------------------------------------------------------------------------------------------------------------------------------------------------------------------------------------------------------------------------------------------------------------------------|----------------------------------------|---------------------------------------------------------------------------------------------------|---------------|------------|----|-------|-------|-----------------------|-----|-----------------|-------|--|
| ITEM                                                                                                                                                                                                                                                                                                                                           | QTY                                    | DESCRIPTION                                                                                       |               |            |    |       |       |                       |     |                 |       |  |
| 1                                                                                                                                                                                                                                                                                                                                              | 1                                      | Eg150 Grate                                                                                       |               |            |    |       |       |                       |     |                 |       |  |
| 2                                                                                                                                                                                                                                                                                                                                              | 1                                      | Eg150 Gully top 150x150 D110                                                                      |               |            |    |       |       |                       |     |                 |       |  |
| 3                                                                                                                                                                                                                                                                                                                                              | 1                                      | Eg150 FAT                                                                                         |               |            |    |       |       |                       |     |                 |       |  |
| 4                                                                                                                                                                                                                                                                                                                                              | 2                                      | Screw                                                                                             |               |            |    |       |       |                       |     |                 |       |  |
| Material                                                                                                                                                                                                                                                                                                                                       | Material Mass Tolerance                |                                                                                                   |               |            |    |       |       | Tolerance for welding |     |                 |       |  |
| 1.43                                                                                                                                                                                                                                                                                                                                           |                                        | 2.45kg                                                                                            | ISO 2768-1m-2 |            |    | 1m-2L |       |                       |     | _               | 20-A  |  |
| ΔС                                                                                                                                                                                                                                                                                                                                             | Havlíčk<br>582 22<br>Tel.: +4<br>www.c | O Industries k.s.<br>kova 260<br>Přibyslav; CZ<br>120 569 491 111<br>acc.com<br>acc-Industires.cz | Title         | 0515       | 54 |       |       |                       |     | wing No.<br>405 |       |  |
| Drawing                                                                                                                                                                                                                                                                                                                                        | Drawing Created by                     |                                                                                                   |               | Created    |    |       | Sh    | eet                   | _   | Scale           |       |  |
| 2                                                                                                                                                                                                                                                                                                                                              | 2 nmare                                |                                                                                                   |               | 27.10.2021 |    |       |       | 1/1                   |     |                 | 1:1.5 |  |
| The reproduction, distribution and utilization of this document as well as the communication of its contents to others without express authorization is prohibited. Offenders will be held liable for the payment of damages. All rights reserved in the event of the grant of patent, utility model or design. Observe copyright by ISO 16016 |                                        |                                                                                                   |               |            |    |       | Proje | ection ISC            | )-E |                 | A2    |  |