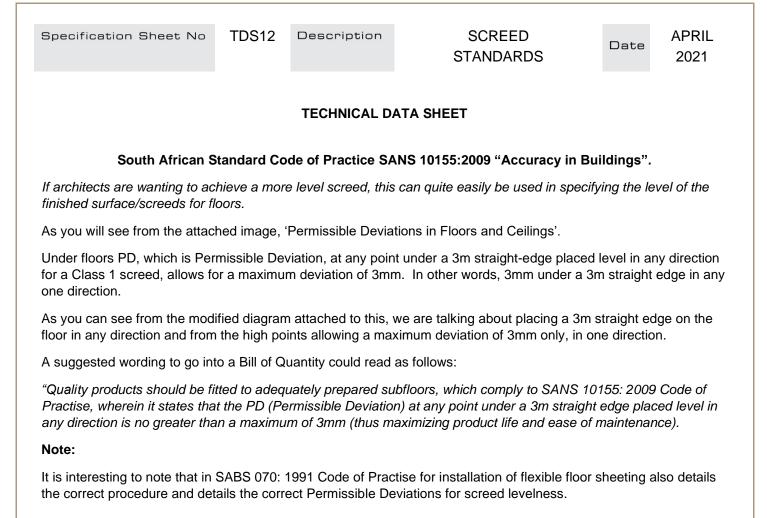

|     | RAIGHT   | E Ma  | - Surface of fk | 3 m                     |                      |                 |   |
|-----|----------|-------|-----------------|-------------------------|----------------------|-----------------|---|
| - 4 | ARL JANK |       | 1               |                         | 1. 2.000             | ·               | - |
|     | 123      |       |                 | Contraction of Contract | 3mm                  | Salar Salar St. |   |
| _   | A PO PP  | Arris | i               | 14                      | ECTION O             |                 |   |
| Ļ   |          |       |                 |                         | surface (Exaggerated |                 |   |