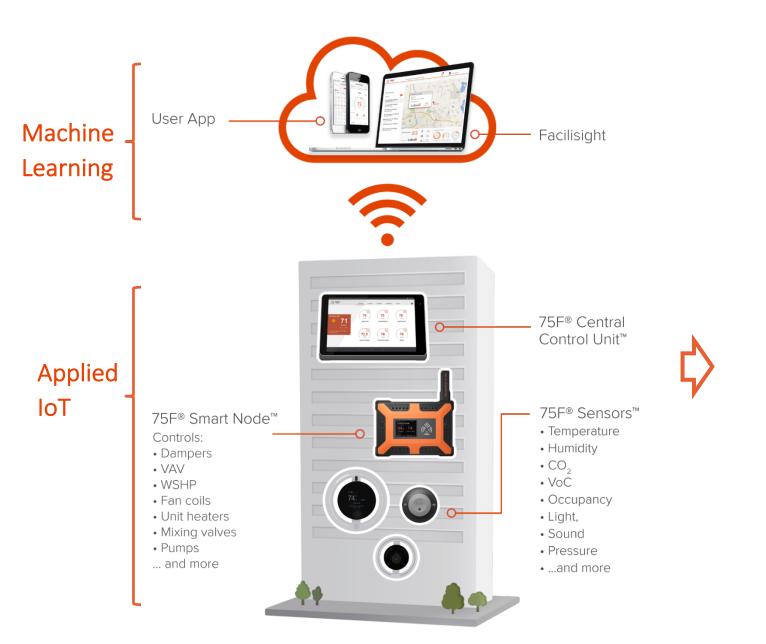

## Two Million Lines of Code: 75F's New Software & Services

1. Introduction

2. ASHRAE GPC 36

3. BACnet & Project Haystack API

4. Facilisight Suite of Web and Mobile Apps

5. Q & A

Dampers

Lighting

Pumps

VAV

• VFD

**75F® Central Control Unit™** 

**75F<sup>®</sup> Sensors**<sup>™</sup>

Software-Defined Hardware adapts and controls a variety of equipment

Complete, Turnkey, out-of-the-box solution Scales from 10K to 1M+ sq. ft.