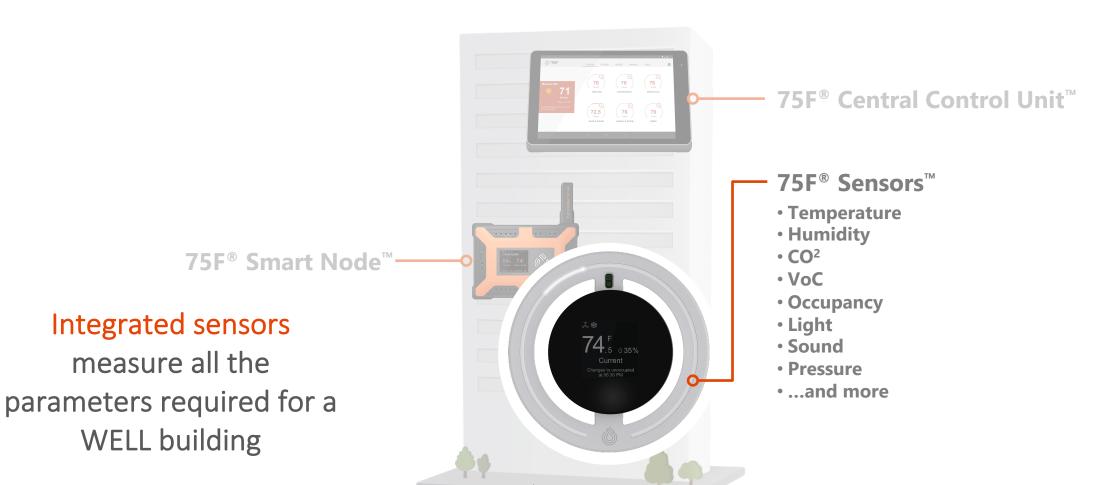

### **Occupant Experience**

- Temperature
- Indoor Air Quality
- Lighting
- . .