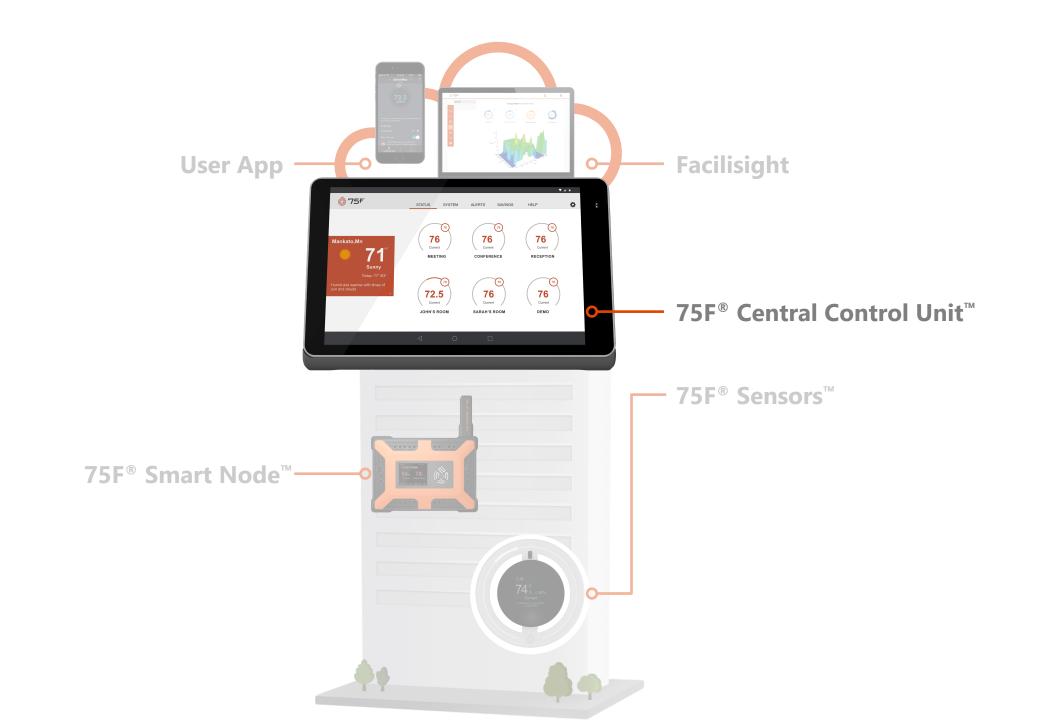

## Two Million Lines of Code: 75F's New Software & Services

1. Introduction

2. ASHRAE GPC 36

3. BACnet & Project Haystack API

4. Facilisight Suite of Web and Mobile Apps

5. Q & A

Dampers

Lighting

Pumps

VAV

• VFD

**75F® Central Control Unit™** 

**75F<sup>®</sup> Sensors**<sup>™</sup>

Software-Defined Hardware adapts and controls a variety of equipment

Complete, Turnkey, out-of-the-box solution Scales from 10K to 1M+ sq. ft.

### **Operational Efficiency**

- Portfolio Energy Analysis
- Space management
- Energy Savings
- Equipment Lifecycle

- ...

### **Occupant Experience**

- Temperature
- Indoor Air Quality
- Lighting
- . .