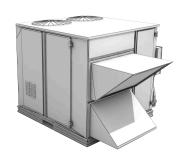

### Staged RTU

 By default the system is setup as 2 stage cooling, 2 stage heating, 2 stage fan