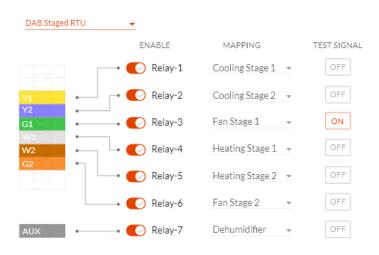

### Staged RTU

 By default the system is setup as 2 stage cooling, 2 stage heating, 2 stage fan

#### DAB Staged RTU - VFD Fan 💌