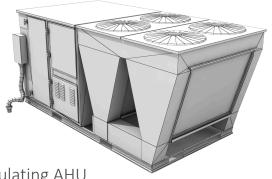

### Fully Modulating AHU

- CCU provides 3 separate analog voltage signals that control the operation of the RTU
- Separate signals for cooling, fan speed, heating,
  VFD enable