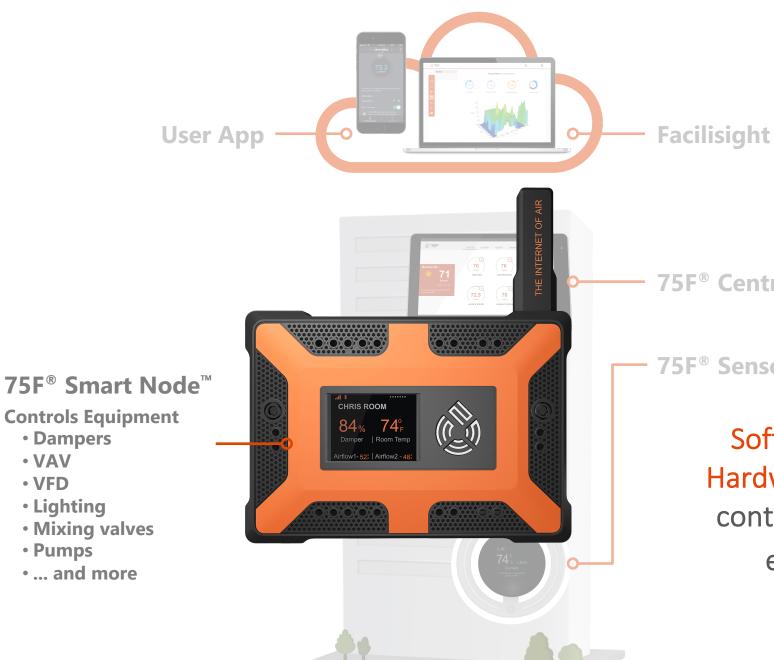

## Two Million Lines of Code: 75F's New Software & Services

1. Introduction

2. ASHRAE GPC 36

3. BACnet & Project Haystack API

4. Facilisight Suite of Web and Mobile Apps

5. Q & A

Dampers

Lighting

Pumps

VAV

• VFD

**75F® Central Control Unit™** 

**75F<sup>®</sup> Sensors**<sup>™</sup>

Software-Defined Hardware adapts and controls a variety of equipment

Complete, Turnkey, out-of-the-box solution Scales from 10K to 1M+ sq. ft.