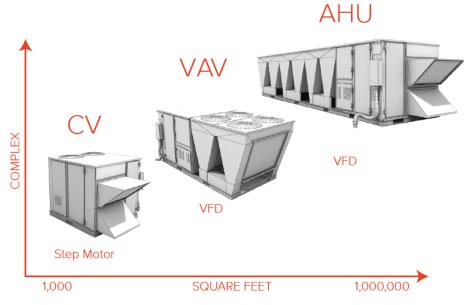

# Central Air Handling Equipment Options

### Staged RTU

 By default the system is setup as 2 stage cooling, 2 stage heating, 2 stage fan

### Fully Modulating AHU

- CCU provides 3 separate analog voltage signals that control the operation of the RTU
- Separate signals for cooling, fan speed, heating,
  VFD enable