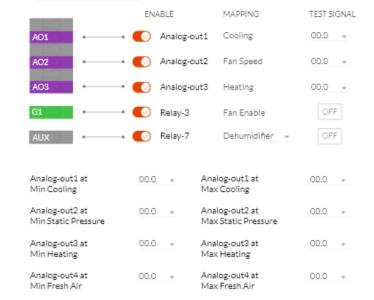

### Fully Modulating AHU

- CCU provides 3 separate analog voltage signals that control the operation of the RTU
- Separate signals for cooling, fan speed, heating,
  VFD enable

#### DAB Fully Modulating AHU 💌