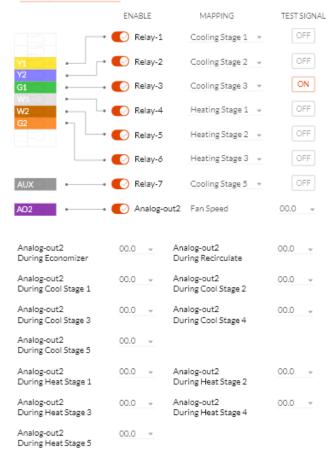

### Fully Modulating AHU

- CCU provides 3 separate analog voltage signals that control the operation of the RTU
- Separate signals for cooling, fan speed, heating,
  VFD enable

### Advanced Hybrid AHU