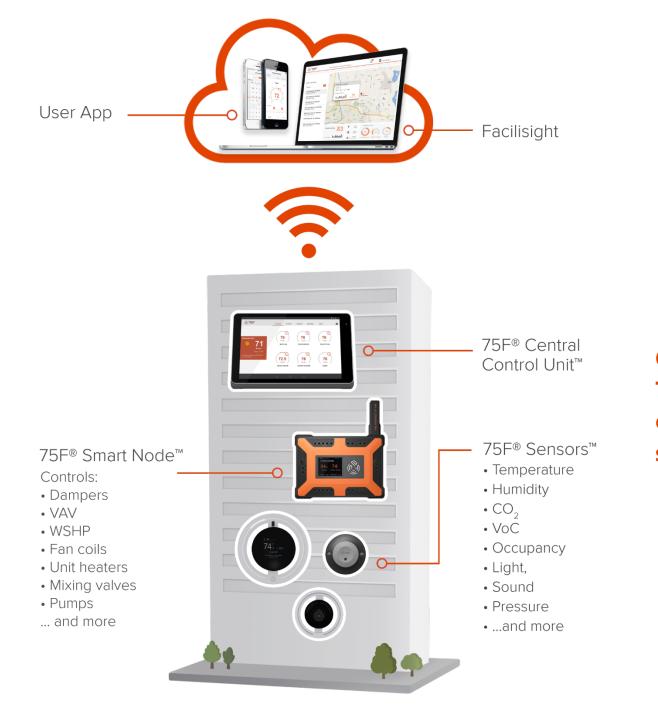

## Two Million Lines of Code: 75F's New Software & Services

1. Introduction

2. ASHRAE GPC 36

3. BACnet & Project Haystack API

4. Facilisight Suite of Web and Mobile Apps

5. Q & A

Dampers

Lighting

Pumps

VAV

• VFD

**75F® Central Control Unit™** 

**75F<sup>®</sup> Sensors**<sup>™</sup>

Software-Defined Hardware adapts and controls a variety of equipment

Complete, Turnkey, out-of-the-box solution Scales from 10K to 1M+ sq. ft.