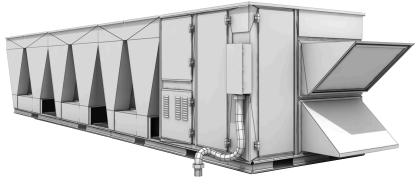

# Central Air Handling Equipment Options

### Staged RTU

 By default the system is setup as 2 stage cooling, 2 stage heating, 2 stage fan