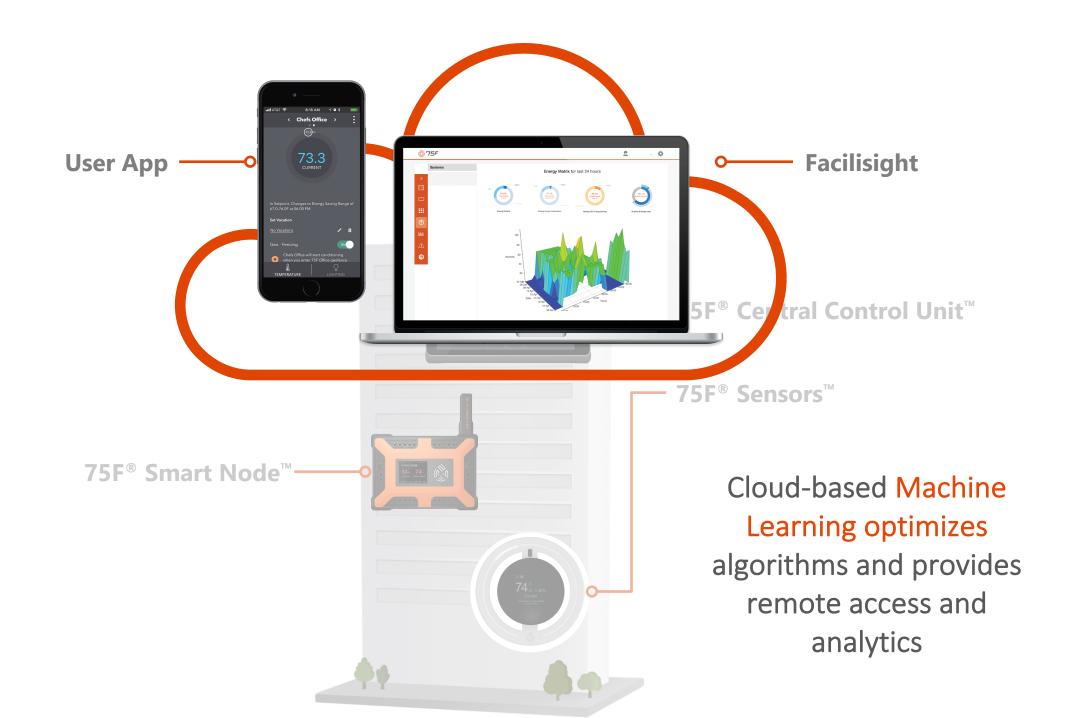

## Two Million Lines of Code: 75F's New Software & Services

1. Introduction

2. ASHRAE GPC 36

3. BACnet & Project Haystack API

4. Facilisight Suite of Web and Mobile Apps

5. Q & A

Dampers

Lighting

Pumps

VAV

• VFD

**75F® Central Control Unit™** 

**75F<sup>®</sup> Sensors**<sup>™</sup>

Software-Defined Hardware adapts and controls a variety of equipment

Complete, Turnkey, out-of-the-box solution Scales from 10K to 1M+ sq. ft.

### **Operational Efficiency**

- Portfolio Energy Analysis
- Space management
- Energy Savings
- Equipment Lifecycle

- ...

### **Occupant Experience**

- Temperature
- Indoor Air Quality
- Lighting
- . .