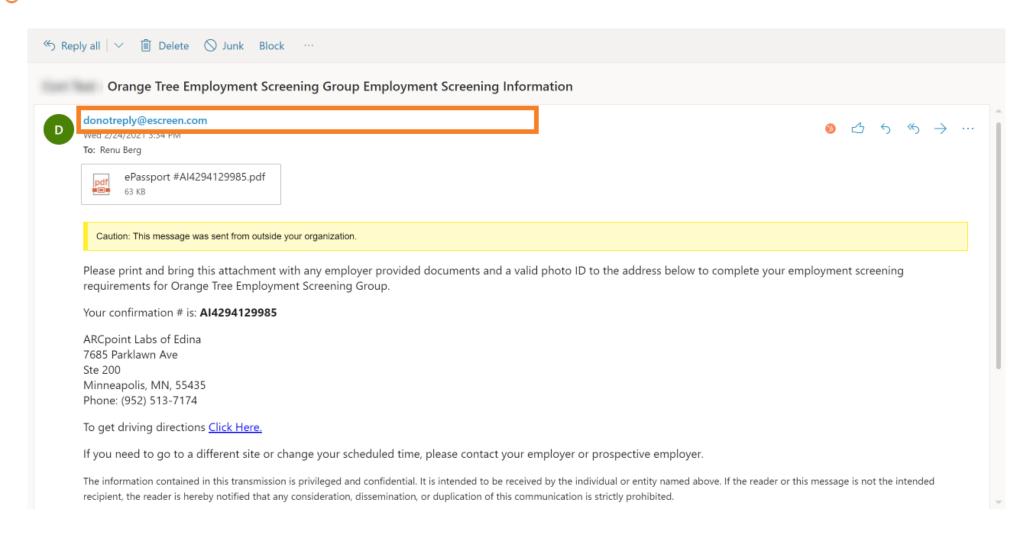

|                              |
|                                                                                                                                                                                                                                                                                                                                                                                                                                                                                   | Next >                       |

You will receive an email from eScreen with a copy of your ePassport.



# Your confirmation number.



## And the clinic information.



For driving directions, click the 'Click Here' link.



You can input your address to receive step by step directions to the clinic. This concludes the tutorial. Thank you!