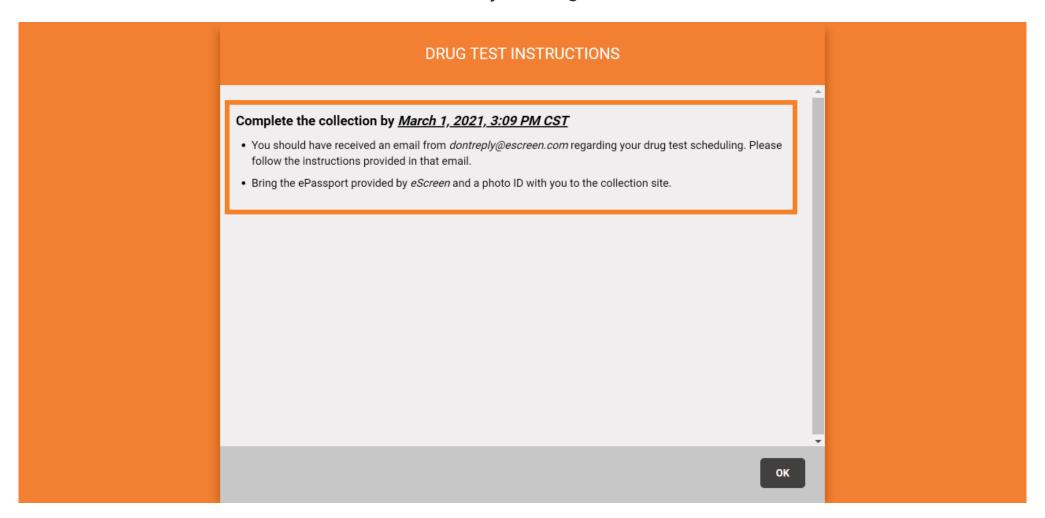

# Click to Verify

Click to view 'Drug Test Instructions'.

Here you are provided the date the collection must be completed by, and instructions to check your inbox for an email from eScreen to schedule your drug test.