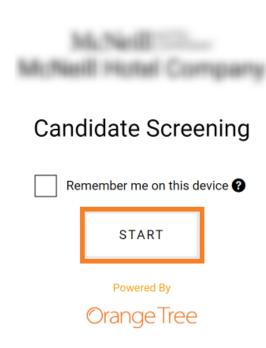

Click the 'personalized link' in the email to get started.

A web browser will open to the CandidateConnect screen. Click START to continue.

Click to verify your Date of Birth.

And the last four digits of your Social Security Number.