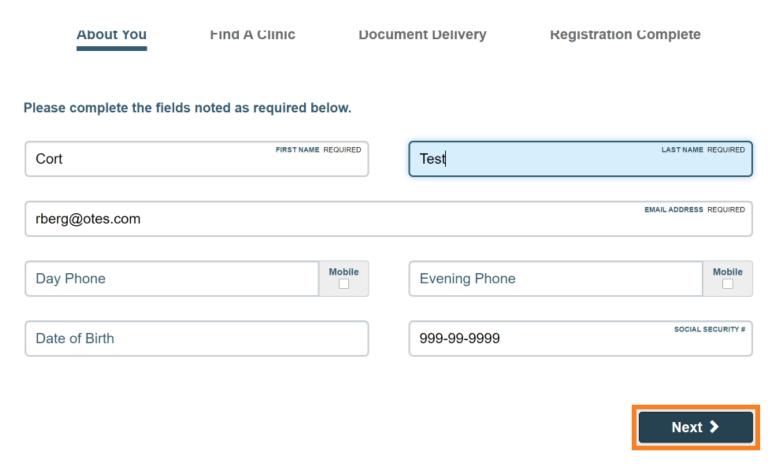

### Click Get Started

Your information will auto populate in the required fields.

Click next to continue.

Search for a clinic by zip code, city/state.

Or click 'Use My Location' to use your current location.