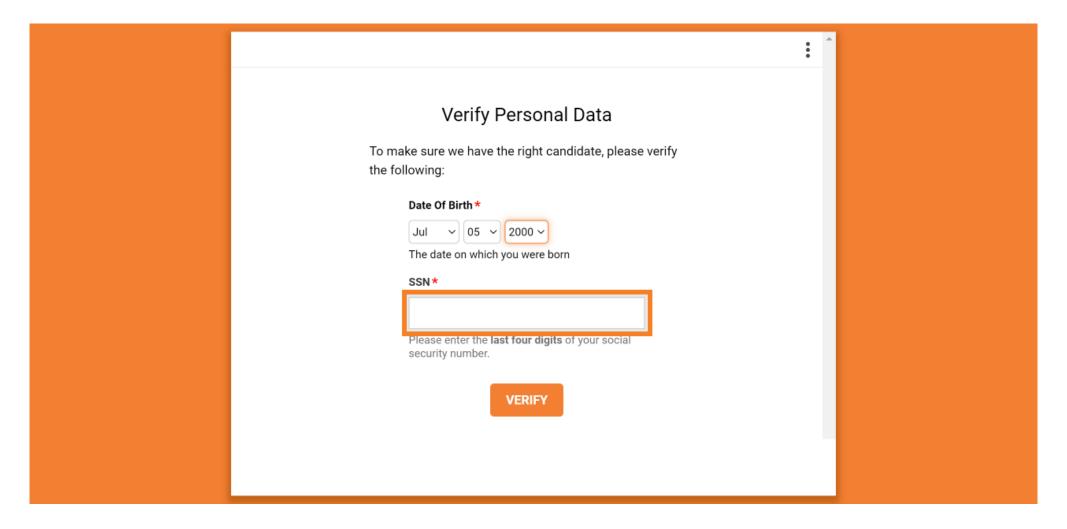

Click the 'personalized link' in the email to get started.

A web browser will open to the CandidateConnect screen. Click START to continue.

Click to verify your Date of Birth.

And the last four digits of your Social Security Number.