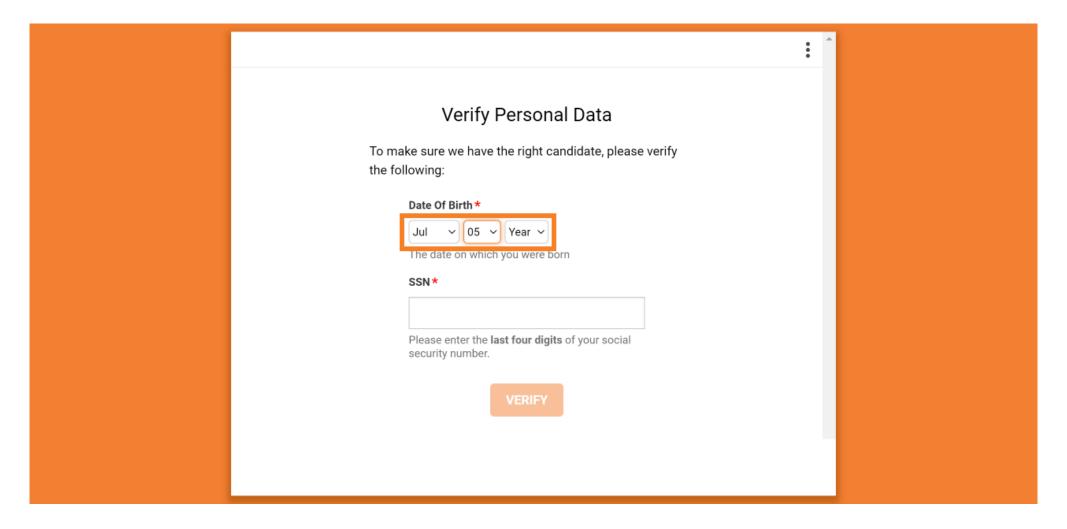

Click the 'personalized link' in the email to get started.

A web browser will open to the CandidateConnect screen. Click START to continue.

Click to verify your Date of Birth.

And the last four digits of your Social Security Number.