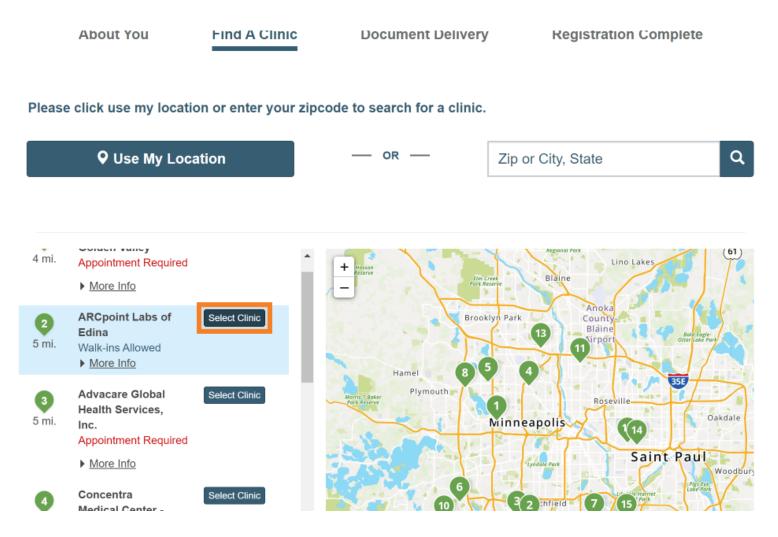

#### Click to Select Clinic

The ePassport will automatically be sent to your email. You can also text or email yourself a copy.

| You must present the ePassport at the clinic for them to provide services.                                                                                                                                                                                                                                                                                                                                                                                                        |                              |
|-----------------------------------------------------------------------------------------------------------------------------------------------------------------------------------------------------------------------------------------------------------------------------------------------------------------------------------------------------------------------------------------------------------------------------------------------------------------------------------|------------------------------|
| Additional ePassport Delivery Options                                                                                                                                                                                                                                                                                                                                                                                                                                             |                              |
| Text a copy to                                                                                                                                                                                                                                                                                                                                                                                                                                                                    | Cell phone                   |
| If you are scheduling for yourself, you are consenting to receive a text message. Message and data rates may apply. For further details please refer to eScreenGo Privacy Policy and Terms of Use. If you are scheduling on behalf of someone else, prior to sending text message, please obtain verbal consent by informing the recipient that message and data rates may apply and directing them to the eScreenGo Privacy Policy and Terms and Conditions for further details. |                              |
| Email a copy to                                                                                                                                                                                                                                                                                                                                                                                                                                                                   | Additional email address(es) |
| Send                                                                                                                                                                                                                                                                                                                                                                                                                                                                              |                              |
| You may also download a copy.                                                                                                                                                                                                                                                                                                                                                                                                                                                     |                              |
|                                                                                                                                                                                                                                                                                                                                                                                                                                                                                   | Next >                       |