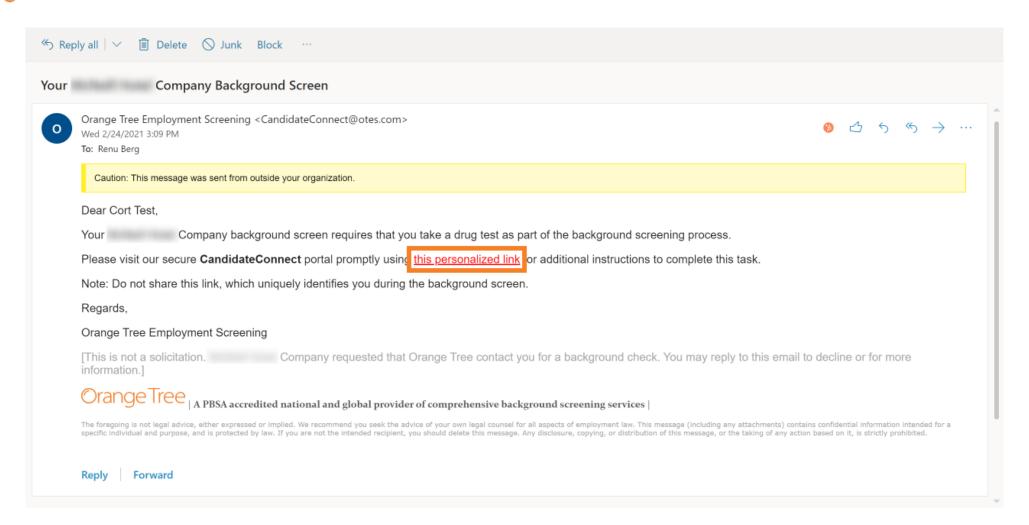

Click the 'personalized link' in the email to get started.

A web browser will open to the CandidateConnect screen. Click START to continue.

Click to verify your Date of Birth.

And the last four digits of your Social Security Number.