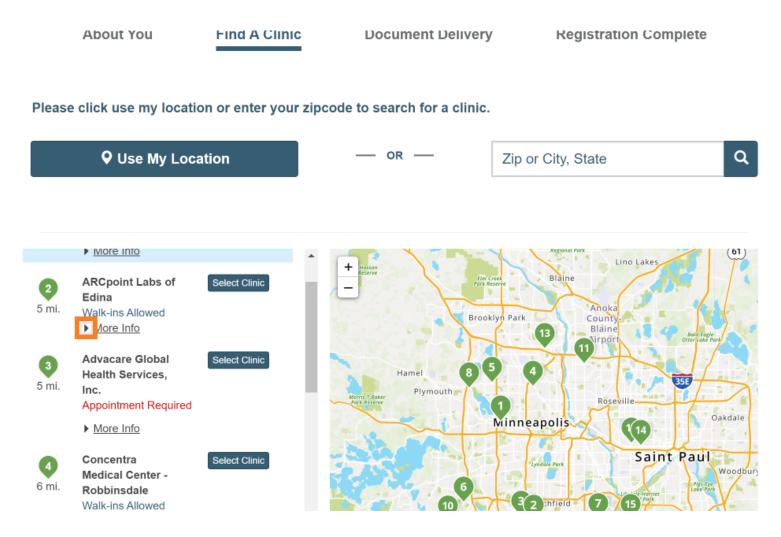

### Click Get Started

Your information will auto populate in the required fields.

Click next to continue.

Search for a clinic by zip code, city/state.

Or click 'Use My Location' to use your current location.

A list of clinics will be provided by distance.

### Click 'More Info'.

You can view clinic hours.

And if an appointment is required or if walk-ins are allowed.