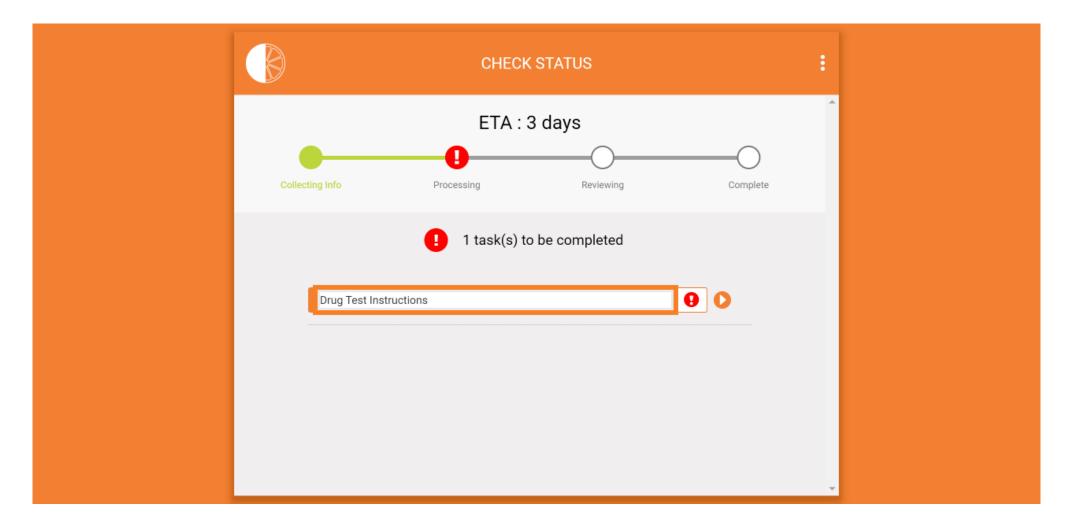

# Click to Verify

Click to view 'Drug Test Instructions'.

Here you are provided the date the collection must be completed by, and instructions to check your inbox for an email from eScreen to schedule your drug test.