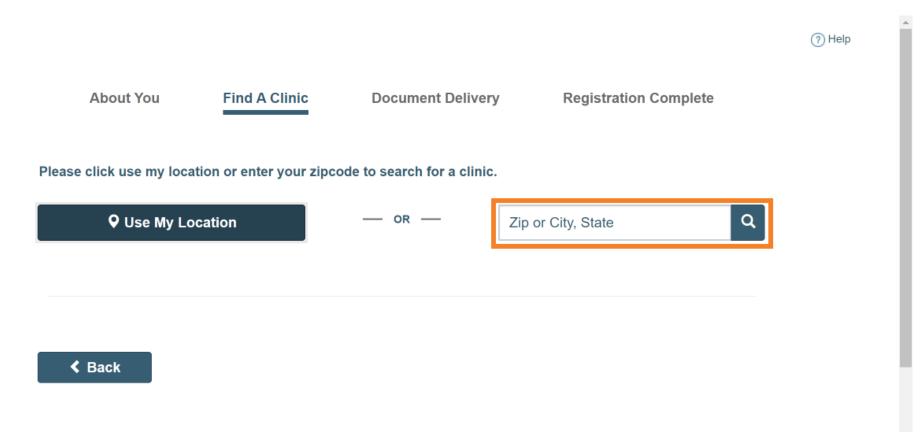

### Click Get Started

Your information will auto populate in the required fields.

Click next to continue.

Search for a clinic by zip code, city/state.

Or click 'Use My Location' to use your current location.