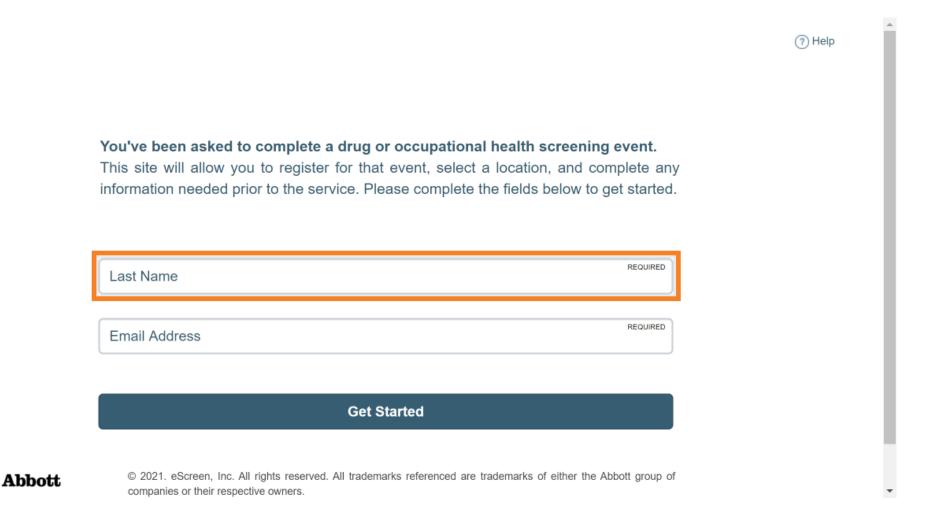

Click on the link in the email to visit eScreengo.

Input your last name to confirm your personal information.

Input email address to confirm your contact information.