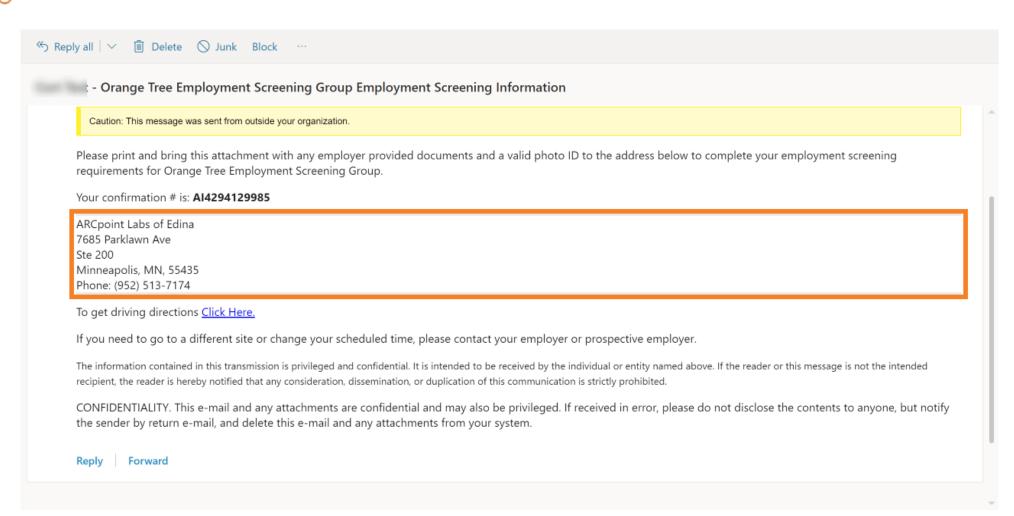

## And the clinic information.

For driving directions, click the 'Click Here' link.

You can input your address to receive step by step directions to the clinic. This concludes the tutorial. Thank you!