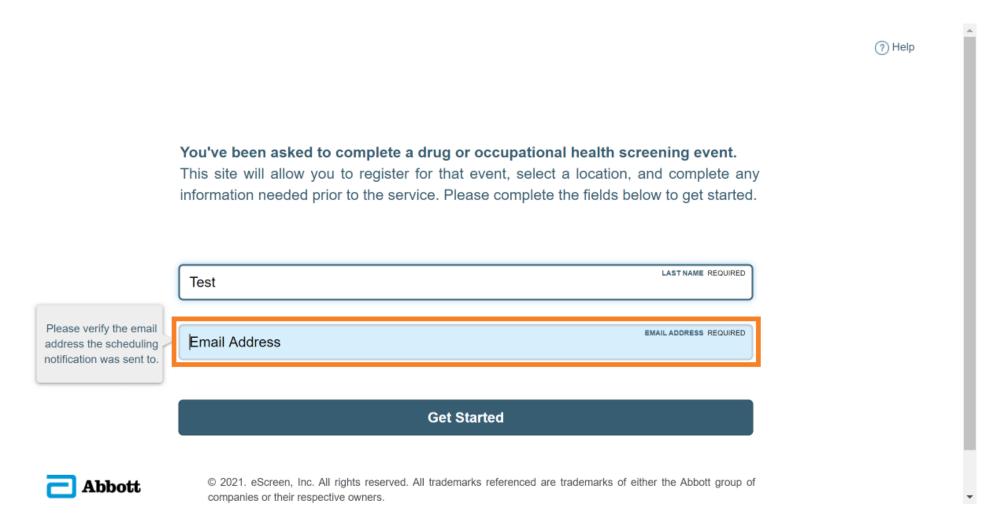

Click on the link in the email to visit eScreengo.

Input your last name to confirm your personal information.

Input email address to confirm your contact information.