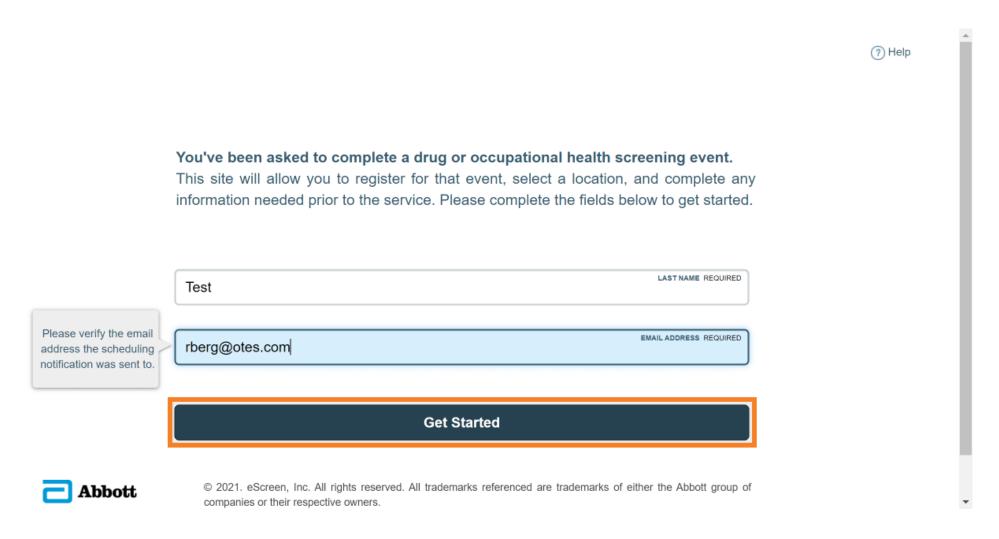

Click on the link in the email to visit eScreengo.

Input your last name to confirm your personal information.

Input email address to confirm your contact information.

### Click Get Started

Your information will auto populate in the required fields.

Click next to continue.

Search for a clinic by zip code, city/state.

Or click 'Use My Location' to use your current location.