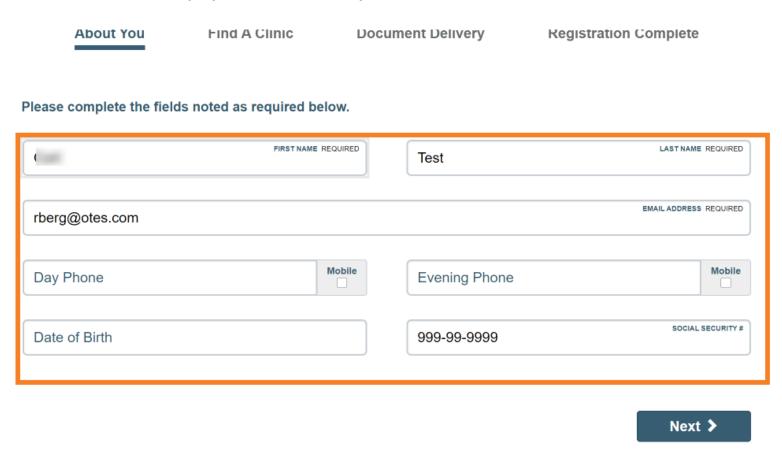

### Click Get Started

Your information will auto populate in the required fields.

Click next to continue.

Search for a clinic by zip code, city/state.

Or click 'Use My Location' to use your current location.