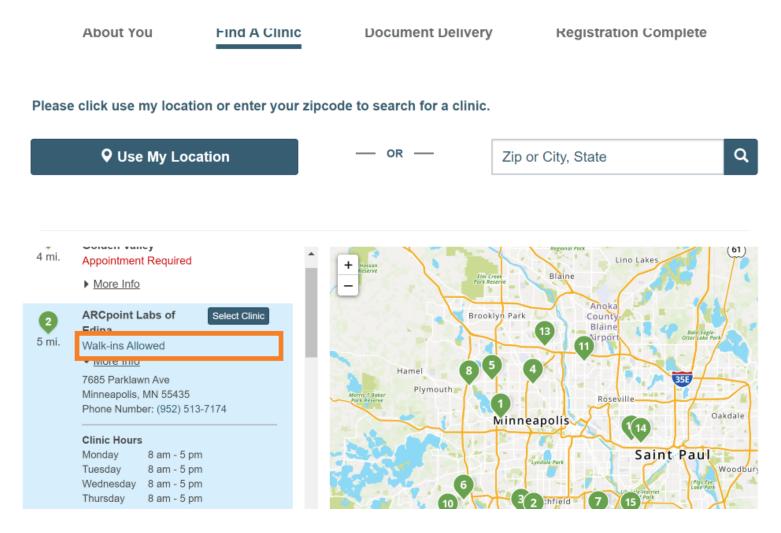

### Click 'More Info'.

You can view clinic hours.

And if an appointment is required or if walk-ins are allowed.