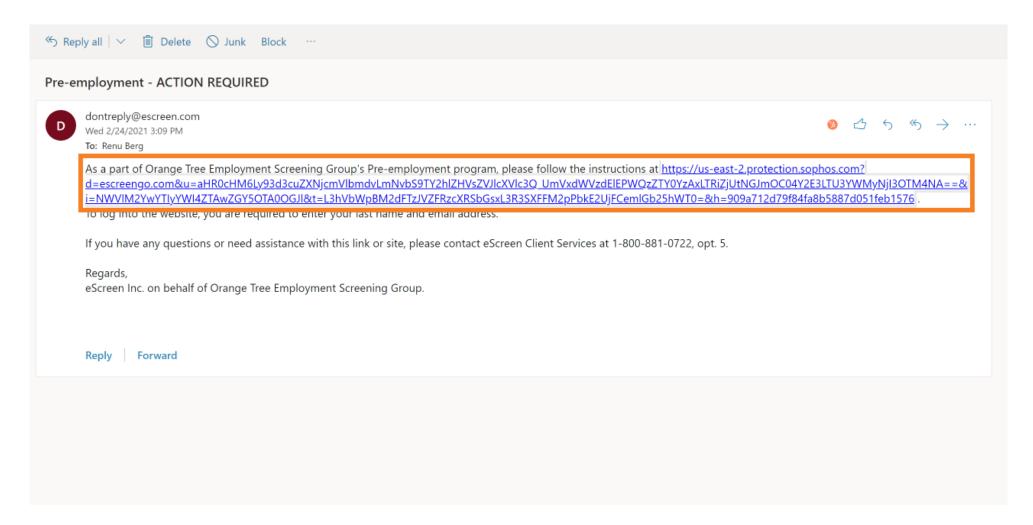

Click on the link in the email to visit eScreengo.

Input your last name to confirm your personal information.

Input email address to confirm your contact information.