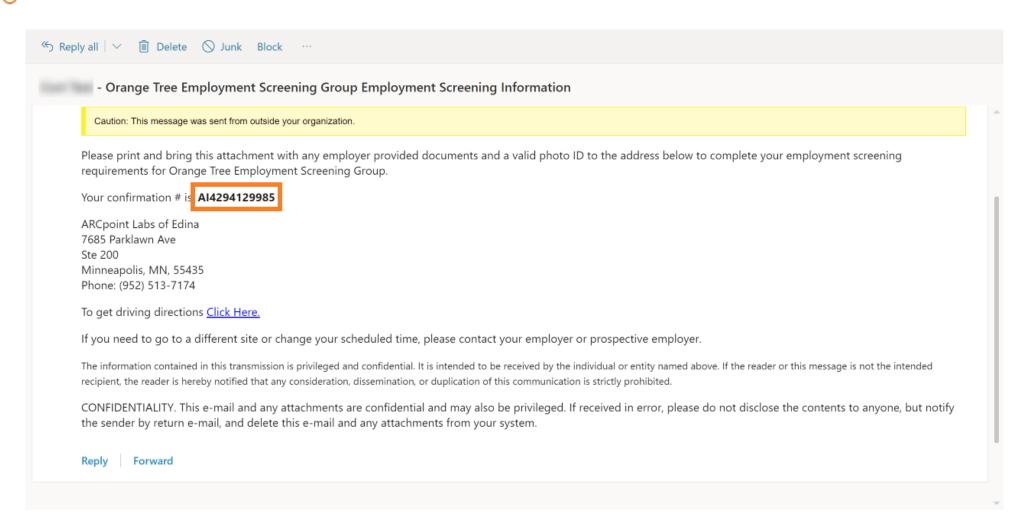

|                              |
|                                                                                                                                                                                                                                                                                                                                                                                                                                                                                   | Next >                       |

You will receive an email from eScreen with a copy of your ePassport.



# Your confirmation number.



## And the clinic information.



For driving directions, click the 'Click Here' link.



You can input your address to receive step by step directions to the clinic. This concludes the tutorial. Thank you!