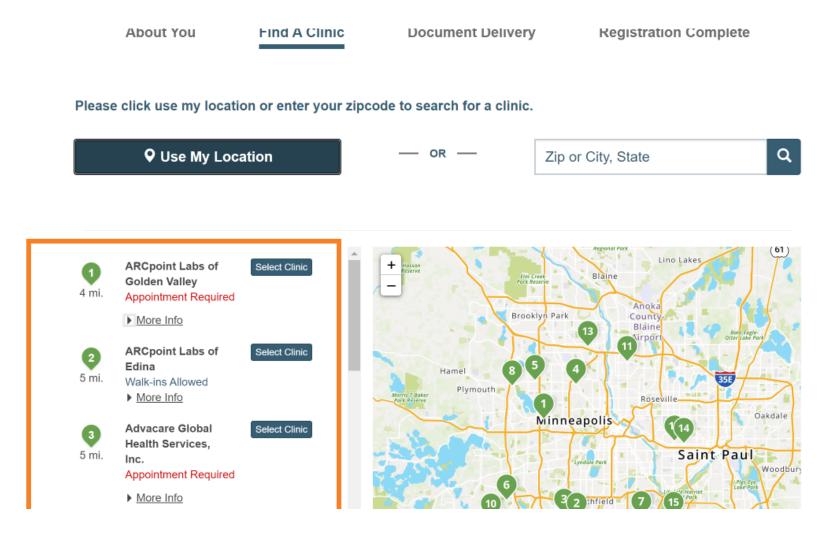

A list of clinics will be provided by distance.

### Click 'More Info'.

You can view clinic hours.

And if an appointment is required or if walk-ins are allowed.