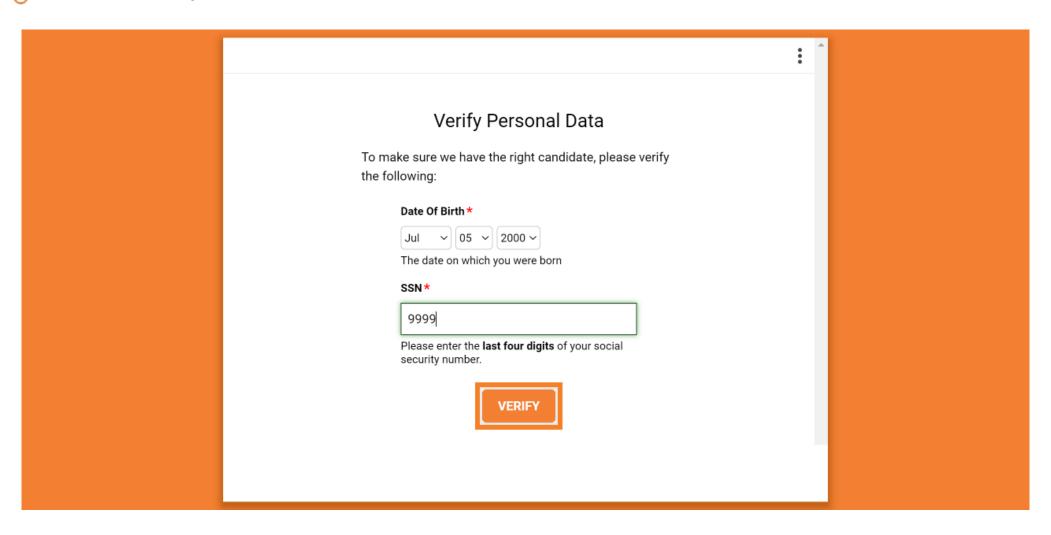

Click the 'personalized link' in the email to get started.

A web browser will open to the CandidateConnect screen. Click START to continue.

Click to verify your Date of Birth.

And the last four digits of your Social Security Number.