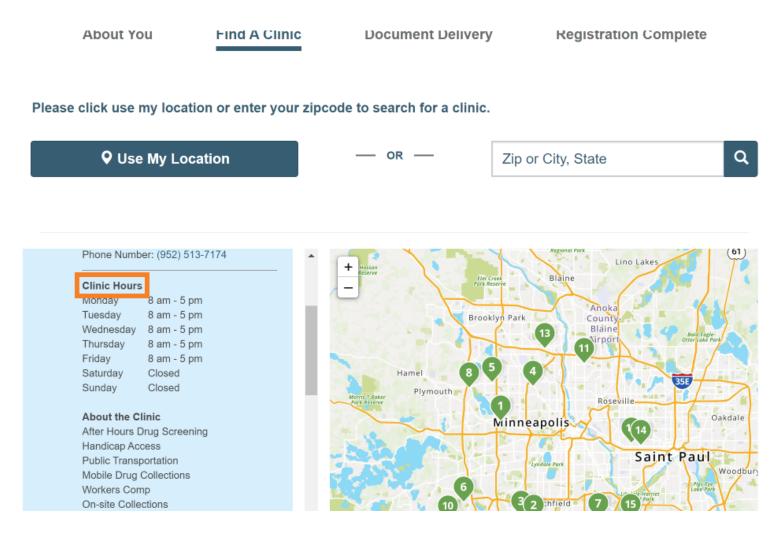

### Click 'More Info'.

You can view clinic hours.

And if an appointment is required or if walk-ins are allowed.