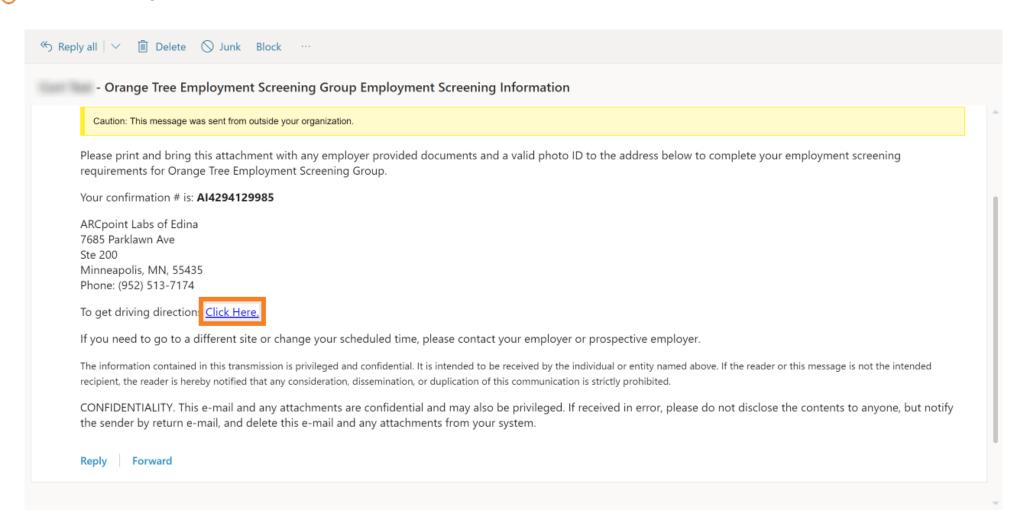

# Your confirmation number.

## And the clinic information.

For driving directions, click the 'Click Here' link.

You can input your address to receive step by step directions to the clinic. This concludes the tutorial. Thank you!