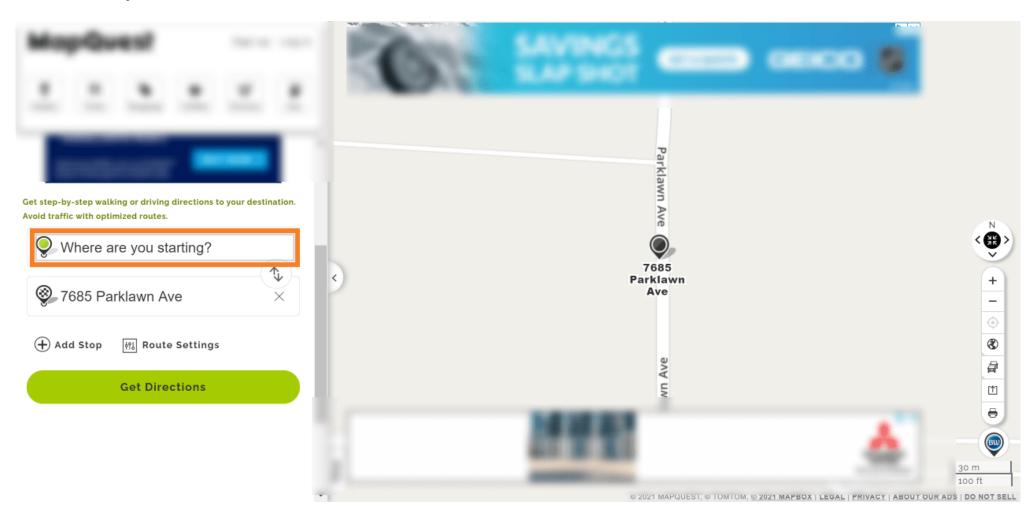

## And the clinic information.

For driving directions, click the 'Click Here' link.

You can input your address to receive step by step directions to the clinic. This concludes the tutorial. Thank you!