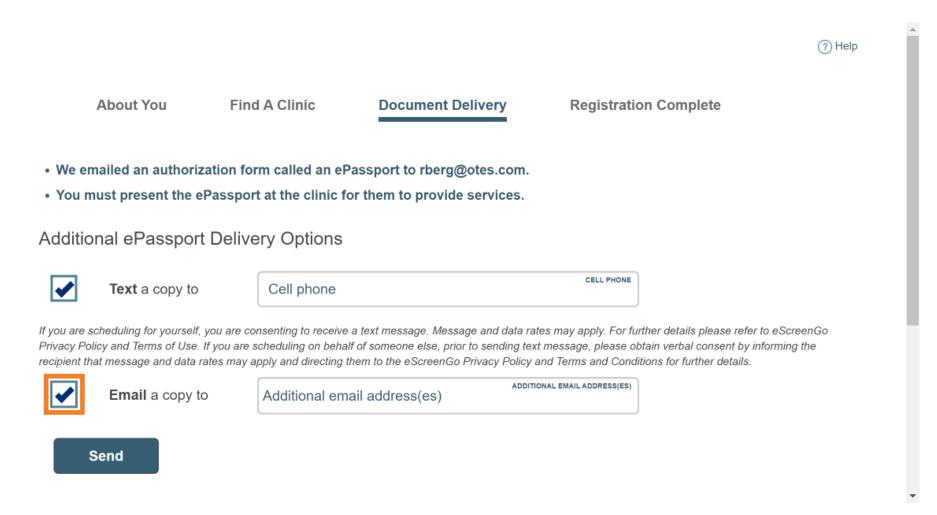

#### Click to Select Clinic

The ePassport will automatically be sent to your email. You can also text or email yourself a copy.

| You must present the ePassport at the clinic for them to provide services.                                                                                                                                                                                                                                                                                                                                                                                                        |                              |
|-----------------------------------------------------------------------------------------------------------------------------------------------------------------------------------------------------------------------------------------------------------------------------------------------------------------------------------------------------------------------------------------------------------------------------------------------------------------------------------|------------------------------|
| Additional ePassport Delivery Options                                                                                                                                                                                                                                                                                                                                                                                                                                             |                              |
| Text a copy to                                                                                                                                                                                                                                                                                                                                                                                                                                                                    | Cell phone                   |
| If you are scheduling for yourself, you are consenting to receive a text message. Message and data rates may apply. For further details please refer to eScreenGo Privacy Policy and Terms of Use. If you are scheduling on behalf of someone else, prior to sending text message, please obtain verbal consent by informing the recipient that message and data rates may apply and directing them to the eScreenGo Privacy Policy and Terms and Conditions for further details. |                              |
| Email a copy to                                                                                                                                                                                                                                                                                                                                                                                                                                                                   | Additional email address(es) |
| Send                                                                                                                                                                                                                                                                                                                                                                                                                                                                              |                              |
| You may also download a copy.                                                                                                                                                                                                                                                                                                                                                                                                                                                     |                              |
|                                                                                                                                                                                                                                                                                                                                                                                                                                                                                   | Next >                       |