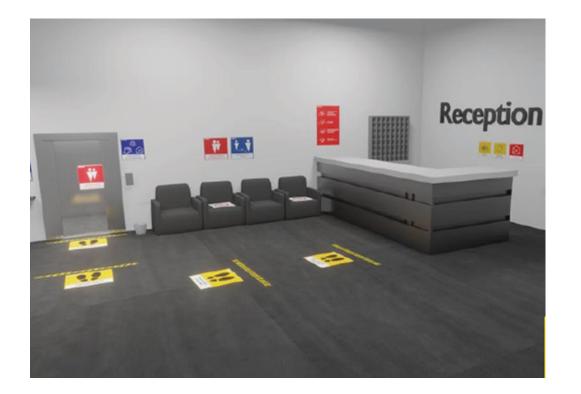

## **SIGNAGE IN PUBLIC SPACES**

Below is an illustration of how public spaces like Reception and Check-in areas can be utilized to inform passengers about social distancing rules