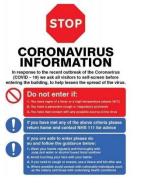

#### Signage for every part of the ship

The signs and tapes in our product range are ideal for use in your general areas, tax-free shops, kiosks, cafes, bar and buffet areas.

A combination of roll up banners, signage, floor markings are the perfect combination to inform passengers about the applicable social distancing rules on your ship. Our products are manufactured from durable materials, are mostly self-adhesive, which makes it easy to install.