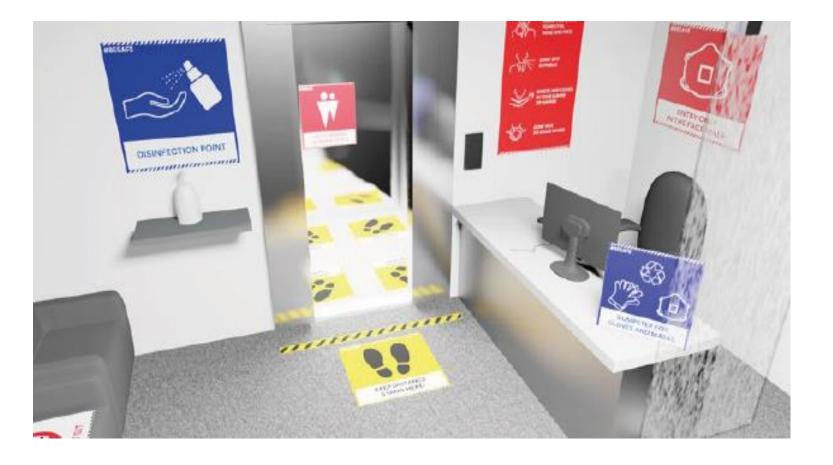

l for use in your general areas, tax-free shops, kiosks, cafes, bar and buffet areas.

A combination of roll up banners, signage, floor markings are the perfect combination to inform passengers about the applicable social distancing rules on your ship. Our products are manufactured from durable materials, are mostly self-adhesive, which makes it easy to install.

#### **Contact Us**

If you are interested, contact us today: E sales@t-iss.comT +31 (0) 315 65 60



## **SIGNAGE IN PUBLIC SPACES**

Below is an illustration of how public spaces like Reception and Check-in areas can be utilized to inform passengers about social distancing rules











#### **SIGNAGE IN TAX-FREE SHOPS & KIOSKS**







### **SIGNAGE IN BARS & RESTAURANTS**









#### **SIGNAGE IN ENTRANCES & DECKAREAS**





### SIGNAGE IN RESTROOMS/BATHROOMS





#### VARIOUS DESIGNS AVAILABLE, CUSTOMIZABLE BASED ON YOUR BRANDING GUIDELINES













#### IF YOU HAVE MORE QUESTIONS, PLEASE CONTACT US AT:

T-ISS B.V. | HELMKAMP 32-34 | 7091HR DINXPERLO | THE NETHERLANDS | EUROPE Tel: +31 315656060 | Fax: +31 315656063 | INFO@T-ISS.COM | WWW.T-ISS.COM