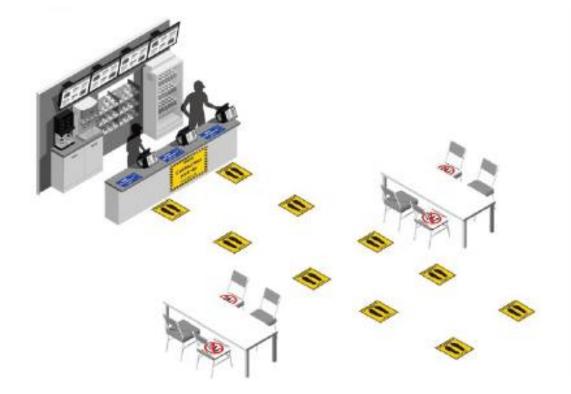

The signs and tapes in our product range are ideal for use in your general areas, tax-free shops, kiosks, cafes, bar and buffet areas.

A combination of roll up banners, signage, floor markings are the perfect combination to inform passengers about the applicable social distancing rules on your ship. Our products are manufactured from durable materials, are mostly self-adhesive, which makes it easy to install.

#### **Contact Us**

If you are interested, contact us today: E sales@t-iss.comT +31 (0) 315 65 60



## **SIGNAGE IN PUBLIC SPACES**

Below is an illustration of how public spaces like Reception and Check-in areas can be utilized to inform passengers about social distancing rules











#### **SIGNAGE IN TAX-FREE SHOPS & KIOSKS**







### **SIGNAGE IN BARS & RESTAURANTS**









#### **SIGNAGE IN ENTRANCES & DECKAREAS**





### SIGNAGE IN RESTROOMS/BATHROOMS





#### VARIOUS DESIGNS AVAILABLE, CUSTOMIZABLE BASED ON YOUR BRANDING GUIDELINES













#### IF YOU HAVE MORE QUESTIONS, PLEASE CONTACT US AT:

T-ISS B.V. | HELMKAMP 32-34 | 7091HR DINXPERLO | THE NETHERLANDS | EUROPE Tel: +31 315656060 | Fax: +31 315656063 | INFO@T-ISS.COM | WWW.T-ISS.COM