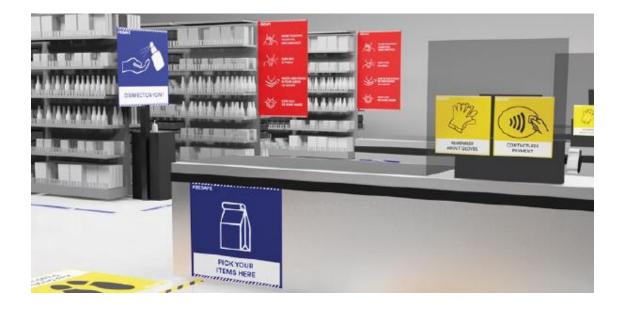

hip.

#### Signage for every part of the ship

The signs and tapes in our product range are ideal for use in your general areas, tax-free shops, kiosks, cafes, bar and buffet areas.

A combination of roll up banners, signage, floor markings are the perfect combination to inform passengers about the applicable social distancing rules on your ship. Our products are manufactured from durable materials, are mostly self-adhesive, which makes it easy to install.

#### **Contact Us**

If you are interested, contact us today: E sales@t-iss.comT +31 (0) 315 65 60



## **SIGNAGE IN PUBLIC SPACES**

Below is an illustration of how public spaces like Reception and Check-in areas can be utilized to inform passengers about social distancing rules











#### **SIGNAGE IN TAX-FREE SHOPS & KIOSKS**







### **SIGNAGE IN BARS & RESTAURANTS**









#### **SIGNAGE IN ENTRANCES & DECKAREAS**





### SIGNAGE IN RESTROOMS/BATHROOMS





#### VARIOUS DESIGNS AVAILABLE, CUSTOMIZABLE BASED ON YOUR BRANDING GUIDELINES













#### IF YOU HAVE MORE QUESTIONS, PLEASE CONTACT US AT:

T-ISS B.V. | HELMKAMP 32-34 | 7091HR DINXPERLO | THE NETHERLANDS | EUROPE Tel: +31 315656060 | Fax: +31 315656063 | INFO@T-ISS.COM | WWW.T-ISS.COM