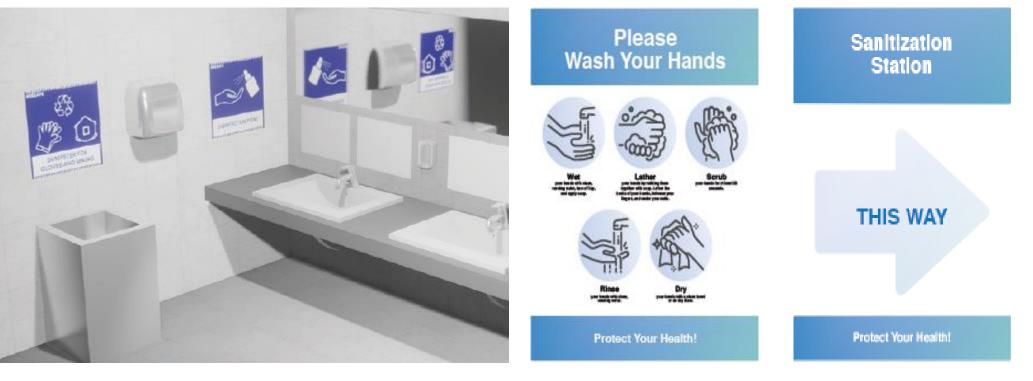

e shops, kiosks, cafes, bar and buffet areas.

A combination of roll up banners, signage, floor markings are the perfect combination to inform passengers about the applicable social distancing rules on your ship. Our products are manufactured from durable materials, are mostly self-adhesive, which makes it easy to install.

#### **Contact Us**

If you are interested, contact us today: E sales@t-iss.comT +31 (0) 315 65 60



## **SIGNAGE IN PUBLIC SPACES**

Below is an illustration of how public spaces like Reception and Check-in areas can be utilized to inform passengers about social distancing rules











#### **SIGNAGE IN TAX-FREE SHOPS & KIOSKS**







### **SIGNAGE IN BARS & RESTAURANTS**









#### **SIGNAGE IN ENTRANCES & DECKAREAS**





### SIGNAGE IN RESTROOMS/BATHROOMS





#### VARIOUS DESIGNS AVAILABLE, CUSTOMIZABLE BASED ON YOUR BRANDING GUIDELINES













#### IF YOU HAVE MORE QUESTIONS, PLEASE CONTACT US AT:

T-ISS B.V. | HELMKAMP 32-34 | 7091HR DINXPERLO | THE NETHERLANDS | EUROPE Tel: +31 315656060 | Fax: +31 315656063 | INFO@T-ISS.COM | WWW.T-ISS.COM