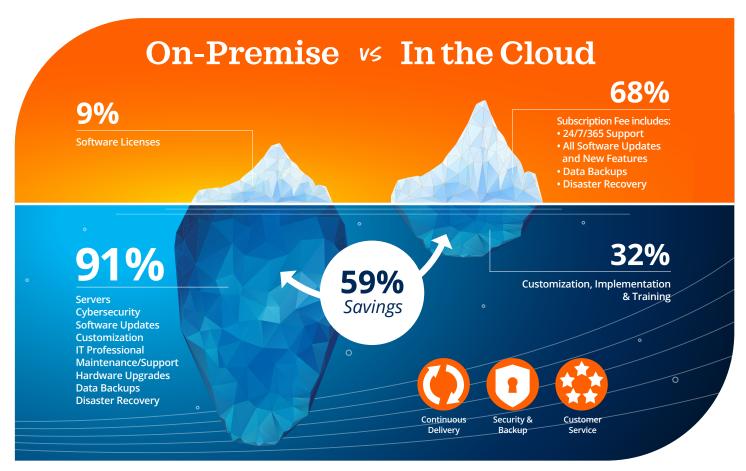

#### **Curve Dental: Practice Management Software for the Modern Dental Practice**

Curve Dental's monthly subscription offers a combination of advanced features, cybersecurity protection, including 3rd-party intrusion testing, and 5-star 24/7/365 customer care at a total cost of ownership that a traditional server-based system cannot match.