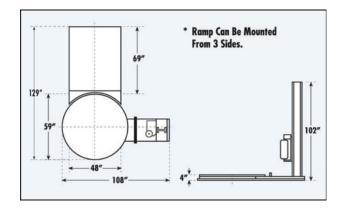

### **Technical Specifications:**

Production Rate: 30-40 Loads Per Hour

Power Requirements: 110 Volts, 1 Phase, 15 Amp

Maximum Load Size: 50" L x 50" W x 85" H

Maximum Load: 4,000 lbs.

Turntable: 59" diameter - 3/8" Diamond Plate
Turntable Drive: 1/2 HP AC Variable Speed 0-12 rpm
Turntable Drive Method: Heavy Duty Chain ANSI #60
Turntable Support: Heavy Duty Delrin Roller Assembly
Film Delivery System: Electro-Mechanical Brake Stretch System

Designed to Stretch Film up to 150%

Machine Dimensions: 108" L x 59" W x 102" H

Carriage Elevator: Variable Speed 1/2 hp - Drive Belt
Controls: PLC Control with 12 Program Memory

Forklift Portable: Yes

Photo Eye: Will Automatically Seek Height of Load Home Position: Turntable Will Automatically Return to