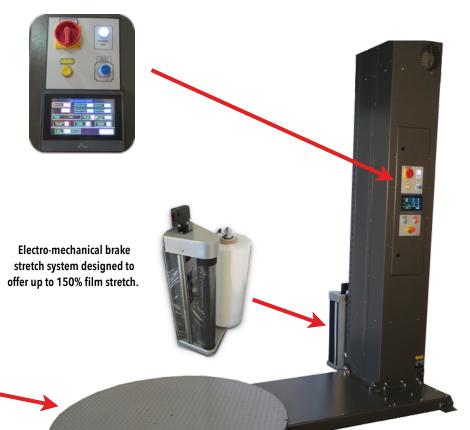

## Semi-Automatic Pallet Stretch Wrapper

- PLC Control with 12 Program Memory
- On/Off Switch
- Top Wrap Count
- Bottom Wrap Count
- Start/Stop
- Manual/Automatic
- Pause Button
- Film Tension Control
- Turntable Speed
- Film Carriage Speed
- Emergency Stop Switch

### **Technical Specifications:**

Production Rate: 30-40 Loads Per Hour

Power Requirements: 110 Volts, 1 Phase, 15 Amp

Maximum Load Size: 50" L x 50" W x 85" H

Maximum Load: 4,000 lbs.

Turntable: 59" diameter - 3/8" Diamond Plate
Turntable Drive: 1/2 HP AC Variable Speed 0-12 rpm
Turntable Drive Method: Heavy Duty Chain ANSI #60
Turntable Support: Heavy Duty Delrin Roller Assembly
Film Delivery System: Electro-Mechanical Brake Stretch System

Designed to Stretch Film up to 150%

Machine Dimensions: 108" L x 59" W x 102" H

Carriage Elevator: Variable Speed 1/2 hp - Drive Belt
Controls: PLC Control with 12 Program Memory

Forklift Portable: Yes

Photo Eye: Will Automatically Seek Height of Load Home Position: Turntable Will Automatically Return to