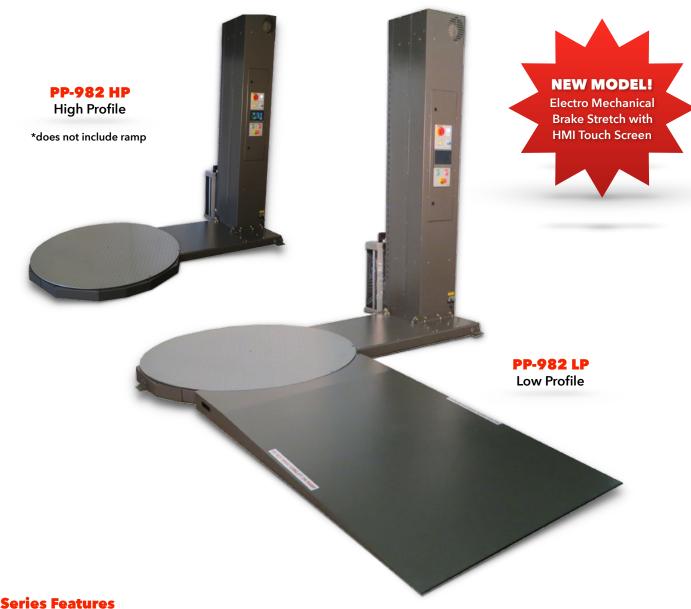

# **Pallet Stretch Wrappers**

A low-cost, entry level, semi-automatic machine.

Model:

# **PP-982 Series**

- 4,000 lb. Load Capacity
- **Photo Eye**
- "Easy Thread Design"
- **HMI Touch Screen with Programmable Memory.**

## Semi-Automatic Pallet Stretch Wrapper

- PLC Control with 12 Program Memory
- On/Off Switch
- Top Wrap Count
- Bottom Wrap Count
- Start/Stop
- Manual/Automatic
- Pause Button
- Film Tension Control
- Turntable Speed
- Film Carriage Speed
- Emergency Stop Switch