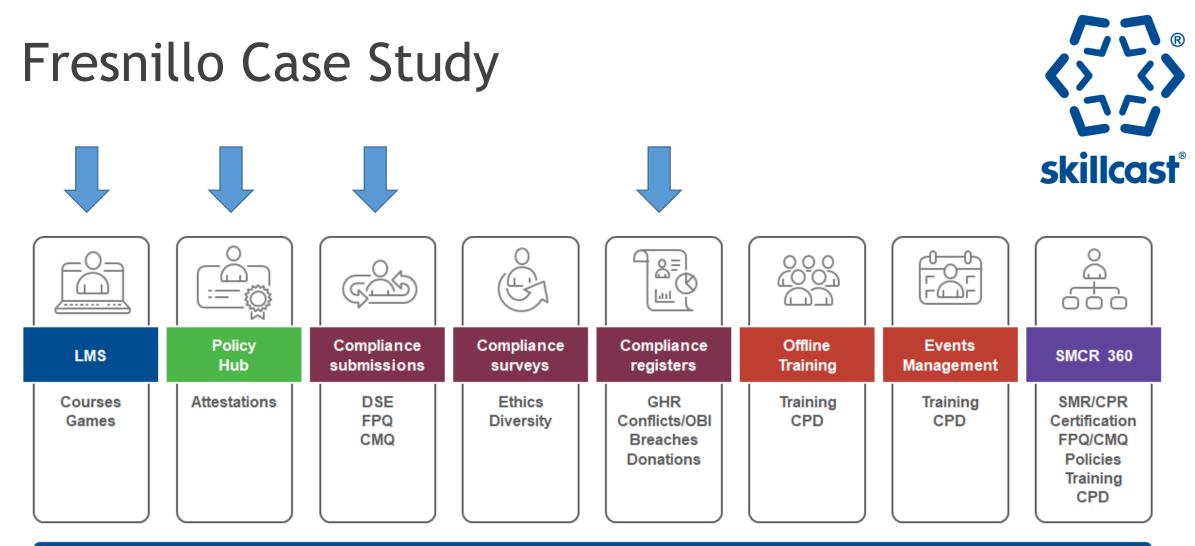

#### Skillcast's Approach

|                  |               | G.S.                      |                       |                                               |                     |                      |                                                                    |
|------------------|---------------|---------------------------|-----------------------|-----------------------------------------------|---------------------|----------------------|--------------------------------------------------------------------|
| LMS              | Policy<br>Hub | Compliance<br>submissions | Compliance<br>surveys | Compliance<br>registers                       | Offline<br>Training | Events<br>Management | SMCR 360                                                           |
| Courses<br>Games | Attestations  | DSE<br>FPQ<br>CMQ         | Ethics<br>Diversity   | GHR<br>Conflicts/OBI<br>Breaches<br>Donations | Training<br>CPD     | Training<br>CPD      | SMR/CPR<br>Certification<br>FPQ/CMQ<br>Policies<br>Training<br>CPD |