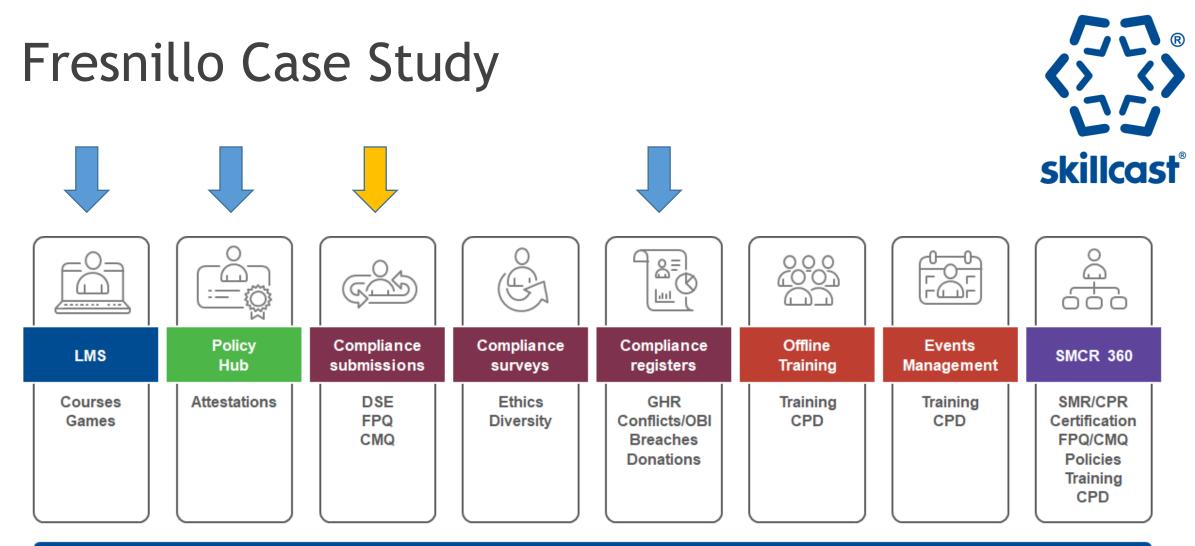

#### Skillcast's Approach

|                  |               | G.S.                      |                       |                                               |                     |                      |                                                                    |
|------------------|---------------|---------------------------|-----------------------|-----------------------------------------------|---------------------|----------------------|--------------------------------------------------------------------|
| LMS              | Policy<br>Hub | Compliance<br>submissions | Compliance<br>surveys | Compliance<br>registers                       | Offline<br>Training | Events<br>Management | SMCR 360                                                           |
| Courses<br>Games | Attestations  | DSE<br>FPQ<br>CMQ         | Ethics<br>Diversity   | GHR<br>Conflicts/OBI<br>Breaches<br>Donations | Training<br>CPD     | Training<br>CPD      | SMR/CPR<br>Certification<br>FPQ/CMQ<br>Policies<br>Training<br>CPD |

## **Conflict Management Questionnaire**

"We previously did the declaration of conflicts of interest manually, on paper.

Now that we have done so through Skillcast, it is easier and more efficient both on the administration, concentration of information, as well as the consultation and follow-up of the responses of our personnel to be able to analyse the information they provide us and solve those red flags that are identified."

#### Impact on Fresnillo

"We previously did the declaration of conflicts of interest manually, on paper. Now that we have done so through Skillcast, it is easier and more efficient both on the administration, concentration of information, as well as the consultation and follow-up of the responses of our personnel to be able to analyse the information they provide us and solve those red flags that are identified."