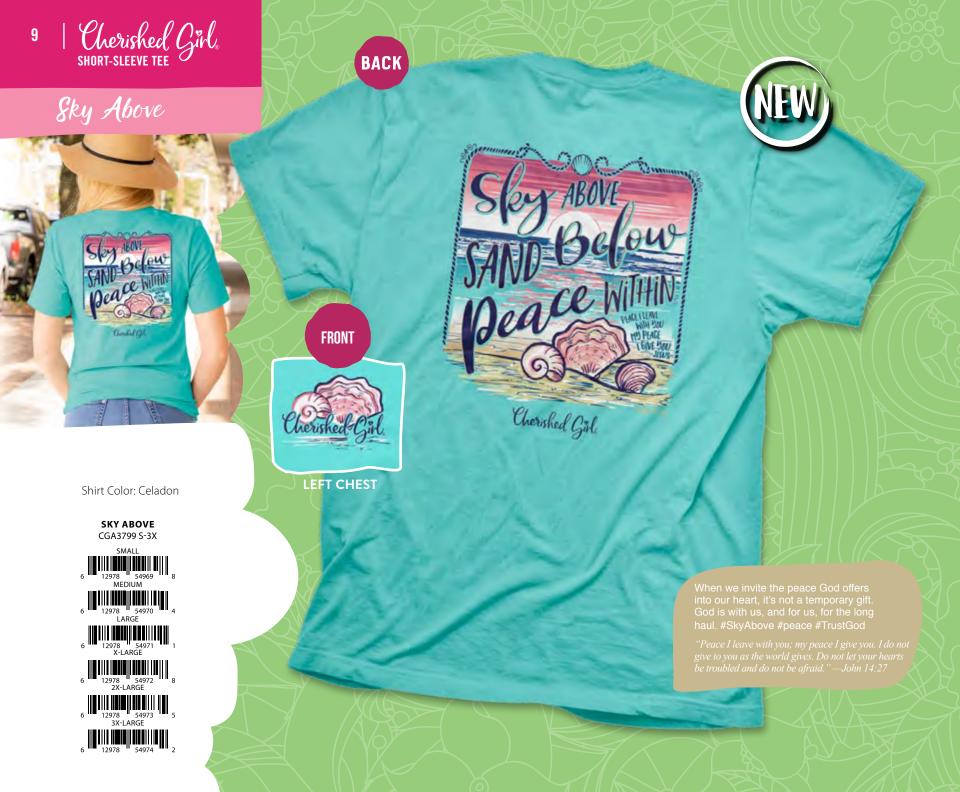

n who wants her casual wardrobe to say something. Every Cherished Girl Adult T-shirt has a front and back print.

### **FEATURES**

- FUN INSPIRATIONAL DESIGNS
- HAND-DRAWN & LETTERED FEEL
- FRONT LEFT CHEST PRINT AND LARGE BACK PRINT
- CLASSIC TEE, 5.3 OZ. COTTON OR COTTON/POLY BLEND
- SHORT SLEEVE MSRP SM-XL \$17.99 2X \$19.99, 3X \$20.99, 4X \$21.99
- CHERISHED GIRL SUGGESTED SIZE RUN 2·SM, 3·MD, 3·LG, 2·XL, 2·2X

"Cherished Girl T-shirts sell really well in Gebo's stores, and the branded display makes things easy. Shirts come size-stripped and folded so taking inventory is a snap!"

-CHRISTY FERGUSON, GEBO'S

## BRANDED MERCHANDISING SOLUTIONS!





CHERISHED GIRL 20
APPAREL CENTER
CGA20DISP01

12978 55146 2

CHERISHED GIRL 10
APPAREL CENTER
CGA10DISP01

12978 55259 9





































**Shirt Color:** Cool Mint

Never Fails

**NEVER FAILS** CGA1430 S-3X















LEFT CHEST



Chrastra Girls

Shirt Color: Athletic Heather



### Paths

#### PATHS

CGA3165 S-3X

SMAL















"Trust in the Lord with all your heart, and lean not on your own understanding; in all your ways acknowledge Him, and He shall direct your paths."—Proverbs 3:5–6

**BACK** 

**BACK** 

Shirt Color: Celadon

## Paus & Pray

### PAWS & PRAY

CGA3624 S-3X



erished Girl

**FRONT** 

LEFT CHEST



Shirt Color: Iris

### No Prob Llama Too Big

NO PROB LLAMA TOO BIG CGA3479 S-3X

6 12978 52707 8 MEDIUM

6 12978 52708 5 LARGE

6 12978 52709 2 X-LARGE

2X-LARGE
2X-LARGE
2X-LARGE
3 2710 8

3X-LARGE

12978 52711 3

3X-2486

12978 52712 2

**FRONT** 

Shirt Color: Heather Radian