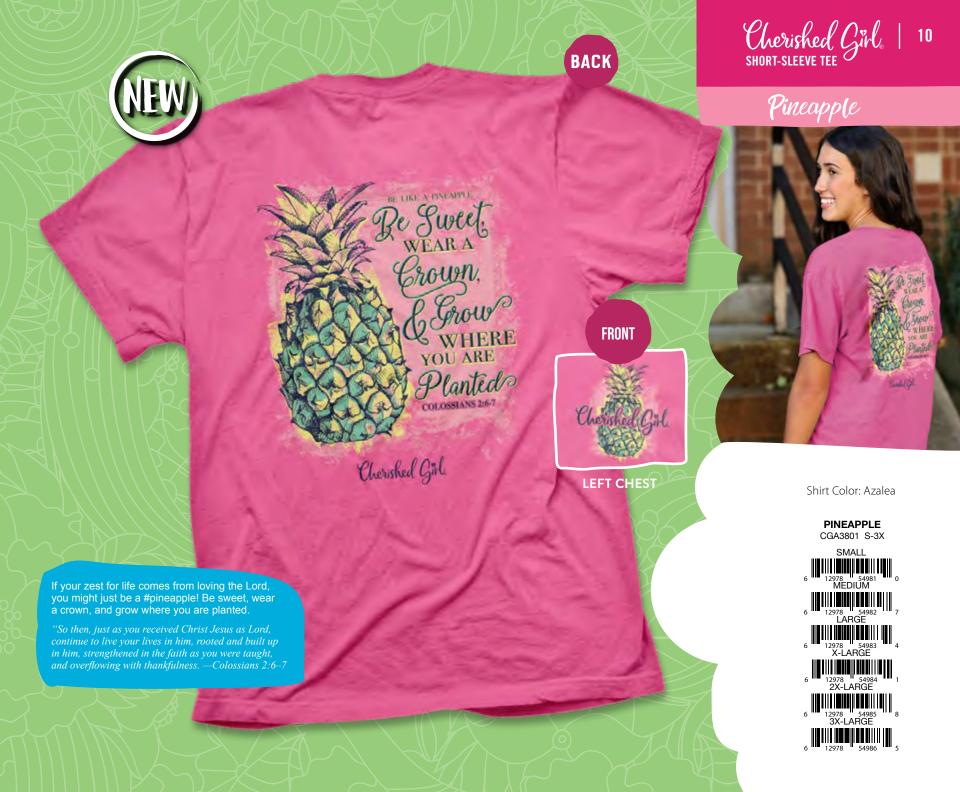

who wants her casual wardrobe to say something. Every Cherished Girl Adult T-shirt has a front and back print.

### **FEATURES**

- FUN INSPIRATIONAL DESIGNS
- HAND-DRAWN & LETTERED FEEL
- FRONT LEFT CHEST PRINT AND LARGE BACK PRINT
- CLASSIC TEE, 5.3 OZ. COTTON OR COTTON/POLY BLEND
- SHORT SLEEVE MSRP SM-XL \$17.99 2X \$19.99, 3X \$20.99, 4X \$21.99
- CHERISHED GIRL SUGGESTED SIZE RUN 2·SM, 3·MD, 3·LG, 2·XL, 2·2X

"Cherished Girl T-shirts sell really well in Gebo's stores, and the branded display makes things easy. Shirts come size-stripped and folded so taking inventory is a snap!"

-CHRISTY FERGUSON, GEBO'S

## BRANDED MERCHANDISING SOLUTIONS!





CHERISHED GIRL 20
APPAREL CENTER
CGA20DISP01

12978 55146 2

CHERISHED GIRL 10
APPAREL CENTER
CGA10DISP01

12978 55259 9





































**Shirt Color:** Cool Mint

Never Fails

**NEVER FAILS** CGA1430 S-3X















LEFT CHEST



Chrastra Girls

Shirt Color: Athletic Heather



### Paths

#### PATHS

CGA3165 S-3X

SMAL















"Trust in the Lord with all your heart, and lean not on your own understanding; in all your ways acknowledge Him, and He shall direct your paths."—Proverbs 3:5–6

**BACK** 

**BACK** 

Shirt Color: Celadon

## Paus & Pray

### PAWS & PRAY

CGA3624 S-3X



erished Girl

**FRONT** 

LEFT CHEST



Shirt Color: Iris

### No Prob Llama Too Big

NO PROB LLAMA TOO BIG CGA3479 S-3X

6 12978 52707 8 MEDIUM

6 12978 52708 5 LARGE

6 12978 52709 2 X-LARGE

2X-LARGE
2X-LARGE
2X-LARGE
3 2710 8

3X-LARGE

12978 52711 3

3X-2486

12978 52712 2

**FRONT** 

Shirt Color: Heather Radiant