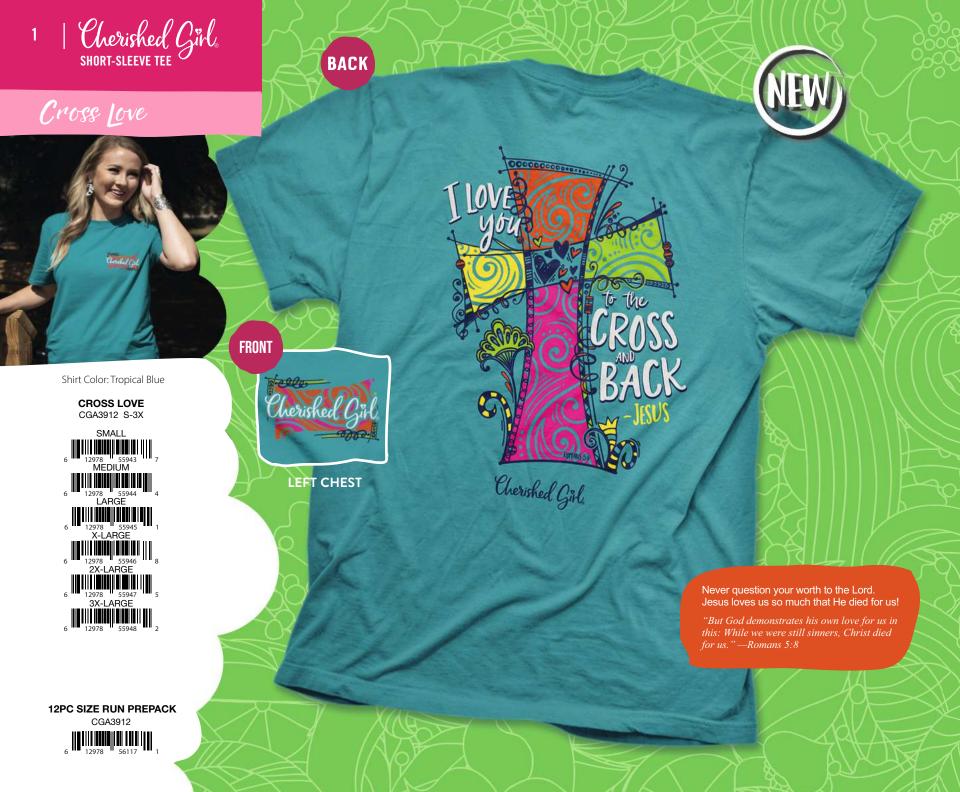

## BRANDED MERCHANDISING SOLUTIONS!

CHERISHED GIRL 20
APPAREL CENTER
CGA20DISP01

12978 55146 2

CHERISHED GIRL 10
APPAREL CENTER
CGA10DISP01

12978 55259 9

**Shirt Color:** Cool Mint

Never Fails

**NEVER FAILS** CGA1430 S-3X