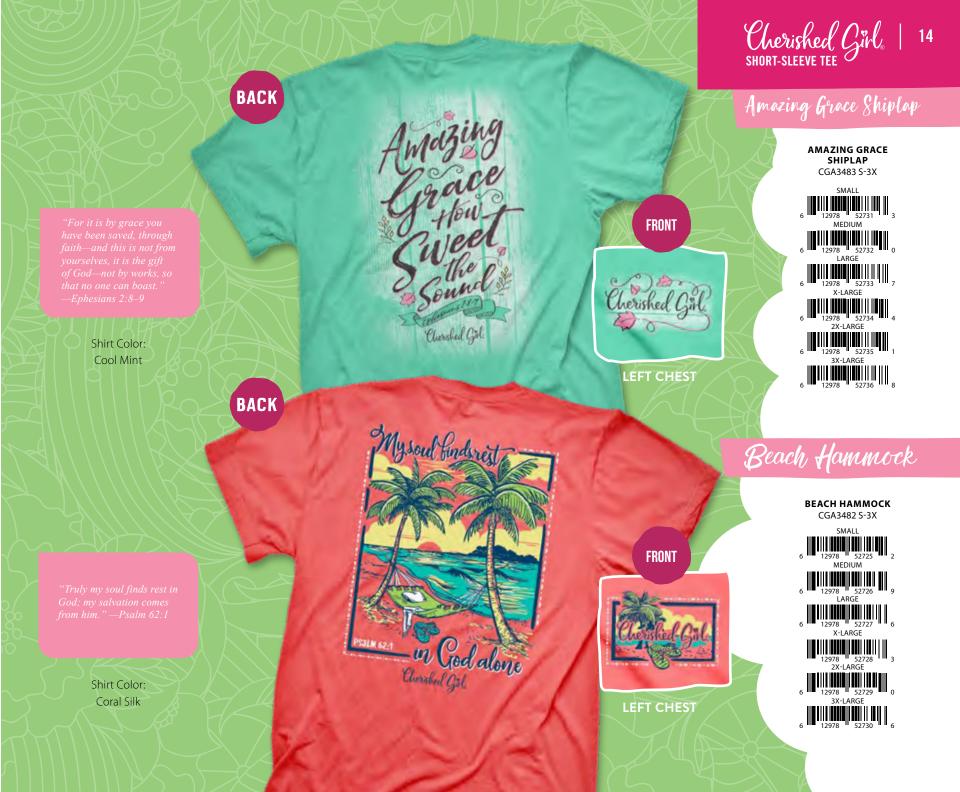

#### PATHS

CGA3165 S-3X

SMAL

"Trust in the Lord with all your heart, and lean not on your own understanding; in all your ways acknowledge Him, and He shall direct your paths."—Proverbs 3:5–6

**BACK** 

**BACK** 

Shirt Color: Celadon