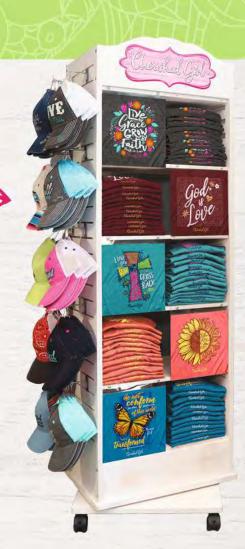

### **20-CUBBY DISPLAY**

CHERISHED GIRL 20 APPAREL CENTER CGA20DISP01

# CHERISHED GIRL® DISPLAY Cherished Girl

- HOLDS OVER 240 T-SHIRTS
- DISPLAY COST: \$550
- DISPLAY COST OFFSET WITH 30 FREE TEES!
  - HOLDS 10 T-SHIRT DESIGNS
  - HOLDS OVER 120 T-SHIRTS
  - NEW SLATWALL SIDES AND HOOKS TO HOLD EVEN MORE PRODUCTS!
  - SIDES HOLD YOUR CHOICE OF GIFT PANELS AND CAPS (INCLUDED)
  - DISPLAY COST: \$415
  - DISPLAY COST OFFSET WITH 24 FREE TEES!

### **BOTH DISPLAYS**

- STURDY CONSTRUCTION
- WHITEWASHED WOOD FINISH
- 360° SPIN AND EASY TO MOVE
- EACH CUBBY HOLDS 12 T-SHIRTS
- PRODUCT SHIPS FREE!
- \$99 FREIGHT CAP ON DISPLAY SHIPPING
- DISPLAY COST FULLY OFFSET WITH FREE TEES