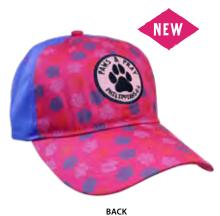

## Paus & Pray

### PAWS & PRAY

CGA3624 S-3X

erished Girl

**FRONT** 

LEFT CHEST

Shirt Color: Iris