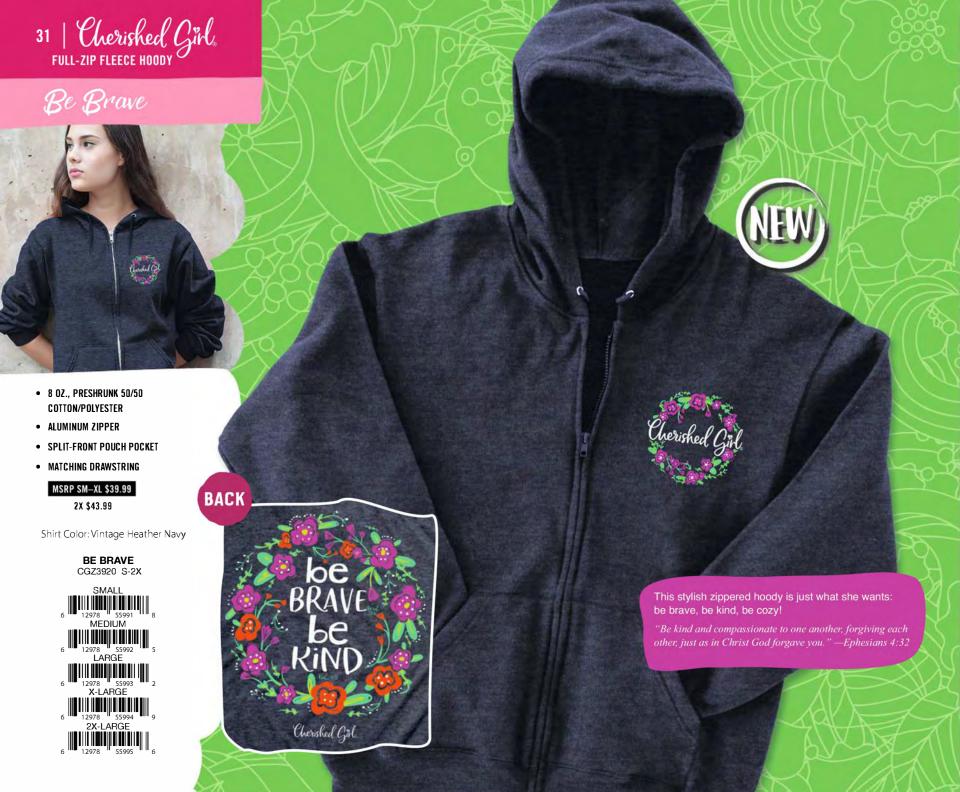

# Cherished Girl

Being a Cherished Girl® is all about embracing your identity as cherished in Christ! These fun, friendly, bright & witty shirts are especially made for the woman who wants her casual wardrobe to say something. Every Cherished Girl Adult T-shirt has a front and back print.