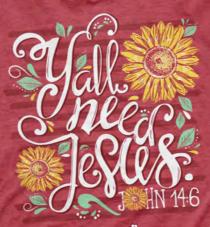

## 4'all Need Jesus

#### Y'ALL NEED JESUS CGA2803 S-3X

**FRONT** 

LEFT CHEST

Cherished Girl.

Shirt Color: Heather Red

SIDE

CLOSURE

**FAITH HOPE LOVE** CGC3950