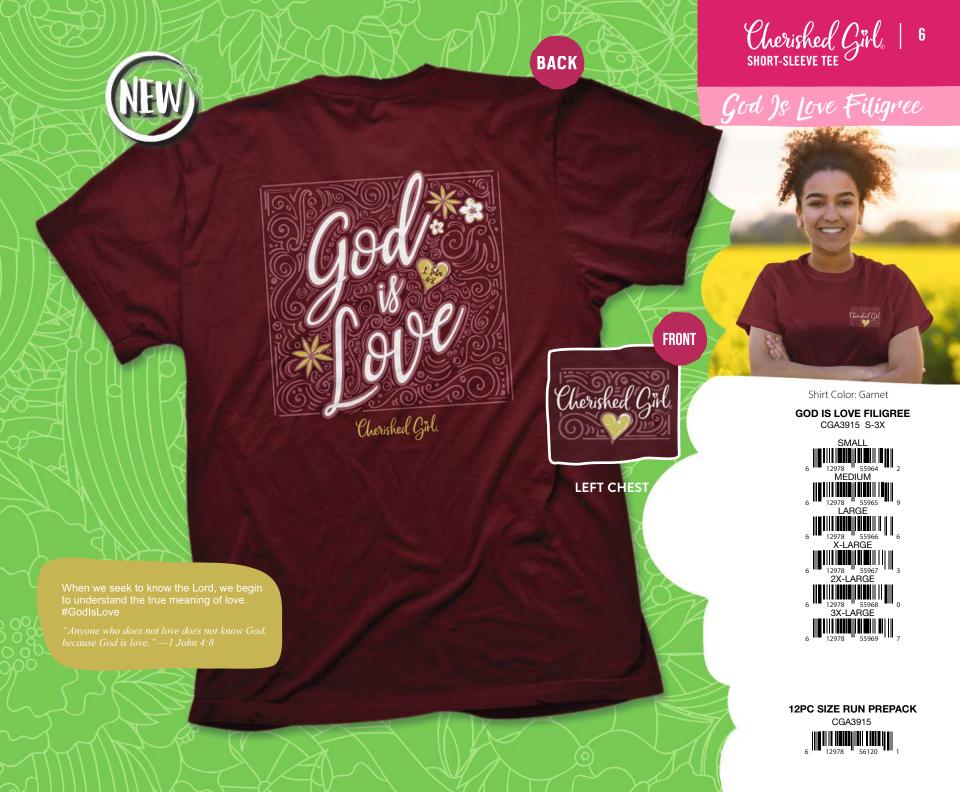

e woman who wants her casual wardrobe to say something. Every Cherished Girl Adult T-shirt has a front and back print.

### **FEATURES**

- FUN INSPIRATIONAL DESIGNS
- HAND-DRAWN & LETTERED FEEL
- FRONT LEFT CHEST PRINT AND LARGE BACK PRINT
- CLASSIC TEE, 5.3 OZ. COTTON OR COTTON/POLY BLEND
- SHORT SLEEVE MSRP SM-XL \$17.99 2X \$19.99, 3X \$20.99, 4X \$21.99
- CHERISHED GIRL SUGGESTED SIZE RUN 2·SM, 3·MD, 3·LG, 2·XL, 2·2X

"Cherished Girl T-shirts sell really well in Gebo's stores, and the branded display makes things easy. Shirts come size-stripped and folded so taking inventory is a snap!"

-CHRISTY FERGUSON, GEBO'S

## BRANDED MERCHANDISING SOLUTIONS!





CHERISHED GIRL 20
APPAREL CENTER
CGA20DISP01

12978 55146 2

CHERISHED GIRL 10
APPAREL CENTER
CGA10DISP01

12978 55259 9





































**Shirt Color:** Cool Mint

Never Fails

**NEVER FAILS** CGA1430 S-3X















LEFT CHEST



Chrastra Girls

Shirt Color: Athletic Heather



### Paths

#### PATHS

CGA3165 S-3X

SMAL















"Trust in the Lord with all your heart, and lean not on your own understanding; in all your ways acknowledge Him, and He shall direct your paths."—Proverbs 3:5–6

**BACK** 

**BACK** 

Shirt Color: Celadon

## Paus & Pray

### PAWS & PRAY

CGA3624 S-3X



erished Girl

**FRONT** 

LEFT CHEST



Shirt Color: Iris

### No Prob Llama Too Big

NO PROB LLAMA TOO BIG CGA3479 S-3X

6 12978 52707 8 MEDIUM

6 12978 52708 5 LARGE

6 12978 52709 2 X-LARGE

2X-LARGE
2X-LARGE
2X-LARGE
3 2710 8

3X-LARGE

12978 52711 3

3X-2486

12978 52712 2

**FRONT** 

Shirt Color: Heather