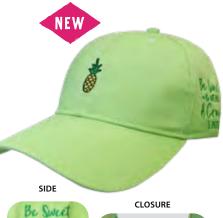

# NEW SIDE CLOSURE

CUPCAKE GTC3727

A Crown

PINEAPPLE GTC3728

**CACTUS - PINK** GTC3726

### **WOMEN'S CAPS**

The contemporary designs of our own women's caps are appealing to women and young ladies alike. Each design features Christ-driven messages, many of which are also found on our T-shirts, jewelry, and gifts.

All caps are one-size-fits-most and all have adjustable backs.