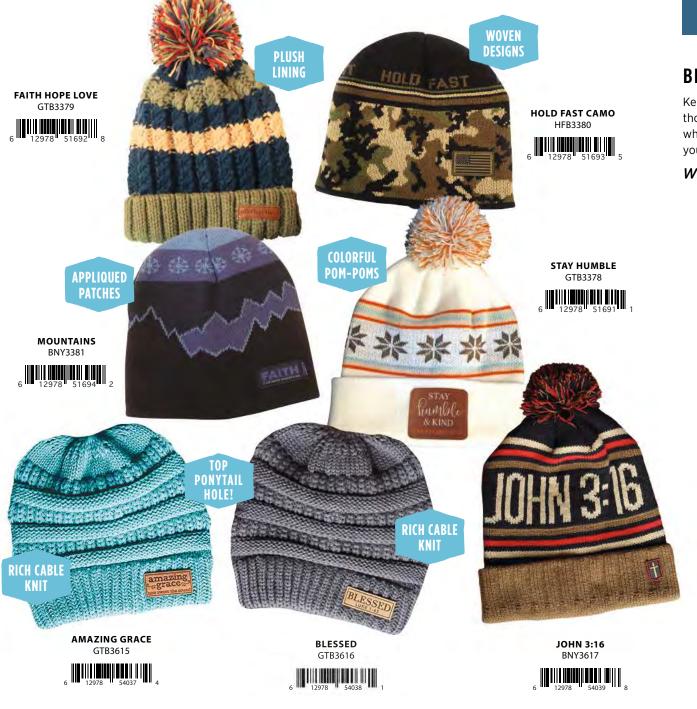

### **BEANIES**

Kerusso® Beanies share thoughtful messages of faith while they keep your head, and your heart, warm and cozy.

While supplies last.

#### MSRP \$16.99

BEANIES WITH POM-POMS \$19.99