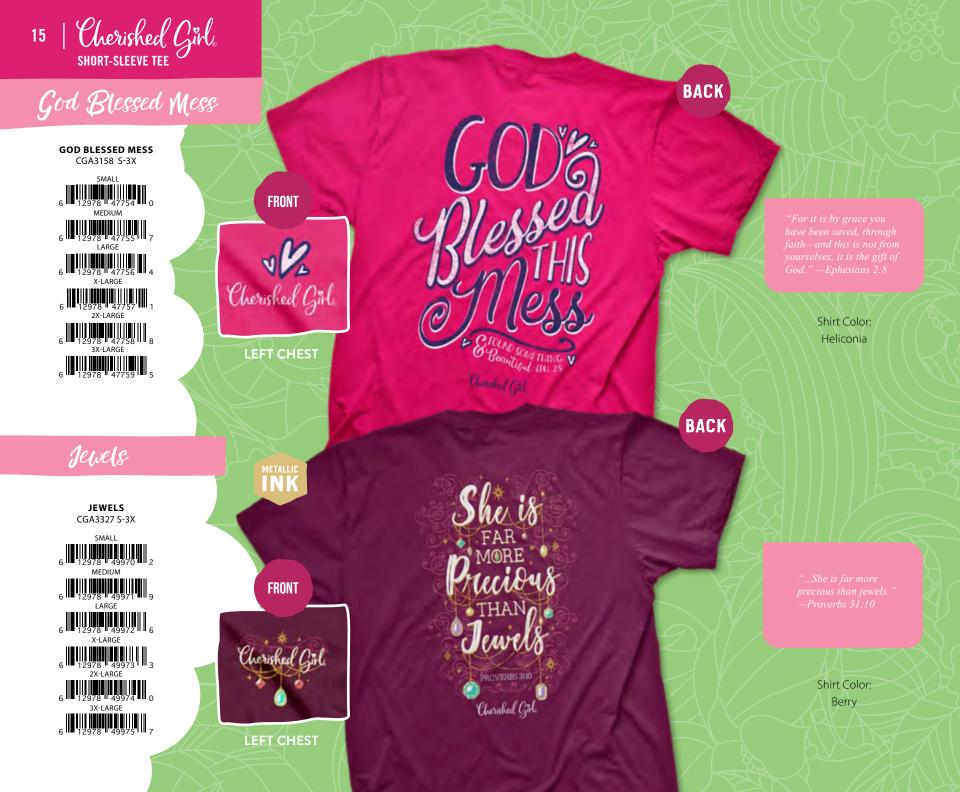

her casual wardrobe to say something. Every Cherished Girl Adult T-shirt has a front and back print.

### **FEATURES**

- FUN INSPIRATIONAL DESIGNS
- HAND-DRAWN & LETTERED FEEL
- FRONT LEFT CHEST PRINT AND LARGE BACK PRINT
- CLASSIC TEE, 5.3 OZ. COTTON OR COTTON/POLY BLEND
- SHORT SLEEVE MSRP SM-XL \$17.99 2X \$19.99, 3X \$20.99, 4X \$21.99
- CHERISHED GIRL SUGGESTED SIZE RUN 2·SM, 3·MD, 3·LG, 2·XL, 2·2X

"Cherished Girl T-shirts sell really well in Gebo's stores, and the branded display makes things easy. Shirts come size-stripped and folded so taking inventory is a snap!"

-CHRISTY FERGUSON, GEBO'S

## BRANDED MERCHANDISING SOLUTIONS!





CHERISHED GIRL 20
APPAREL CENTER
CGA20DISP01

12978 55146 2

CHERISHED GIRL 10
APPAREL CENTER
CGA10DISP01

12978 55259 9





































**Shirt Color:** Cool Mint

Never Fails

**NEVER FAILS** CGA1430 S-3X















LEFT CHEST



Chrastra Girls

Shirt Color: Athletic Heather



### Paths

#### PATHS

CGA3165 S-3X

SMAL















"Trust in the Lord with all your heart, and lean not on your own understanding; in all your ways acknowledge Him, and He shall direct your paths."—Proverbs 3:5–6

**BACK** 

**BACK** 

Shirt Color: Celadon

## Paus & Pray

### PAWS & PRAY

CGA3624 S-3X



erished Girl

**FRONT** 

LEFT CHEST



Shirt Color: Iris

### No Prob Llama Too Big

NO PROB LLAMA TOO BIG CGA3479 S-3X

6 12978 52707 8 MEDIUM

6 12978 52708 5 LARGE

6 12978 52709 2 X-LARGE

2X-LARGE
2X-LARGE
2X-LARGE
3 2710 8

3X-LARGE

12978 52711 3

3X-2486

12978 52712 2

**FRONT** 

Shirt Color: Heather Radiant Orchid

**