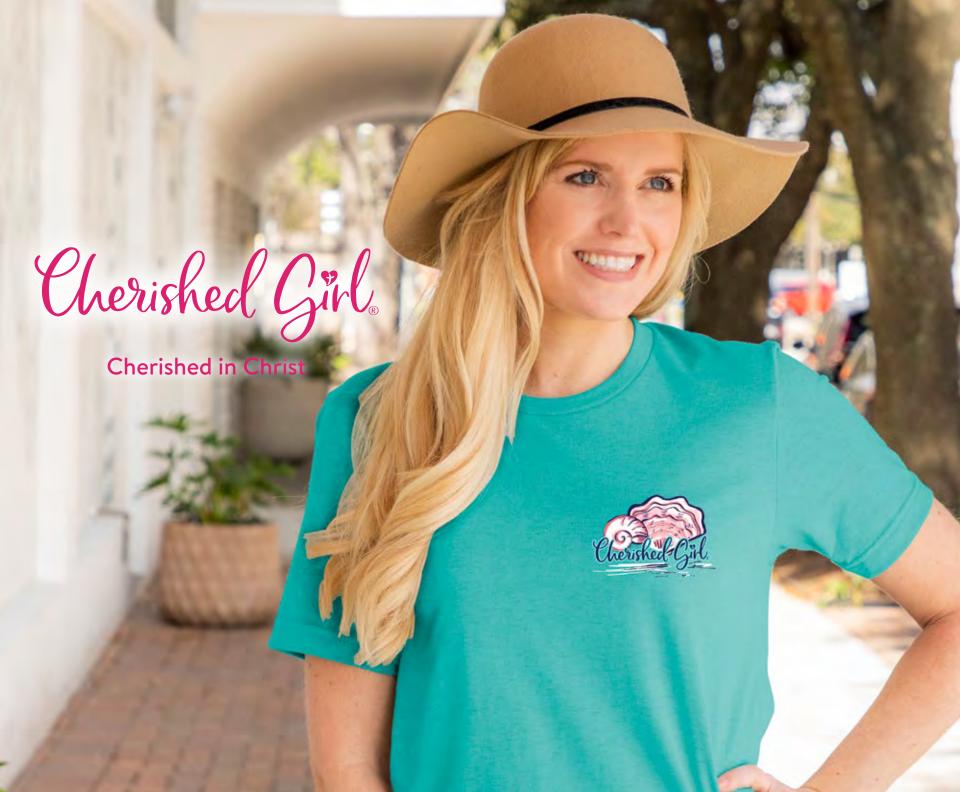

# Cherished Girl

Being a Cherished Girl® is all about embracing your identity as cherished in Christ! These fun, friendly, bright & witty shirts are especially made for the woman who wants her casual wardrobe to say something. Every Cherished Girl Adult T-shirt has a front and back print.

### **FEATURES**

- FUN INSPIRATIONAL DESIGNS
- HAND-DRAWN & LETTERED FEEL
- FRONT LEFT CHEST PRINT AND LARGE BACK PRINT
- CLASSIC TEE, 5.3 OZ. COTTON OR COTTON/POLY BLEND
- SHORT SLEEVE MSRP SM-XL \$17.99 2X \$19.99, 3X \$20.99, 4X \$21.99
- CHERISHED GIRL SUGGESTED SIZE RUN 2·SM, 3·MD, 3·LG, 2·XL, 2·2X