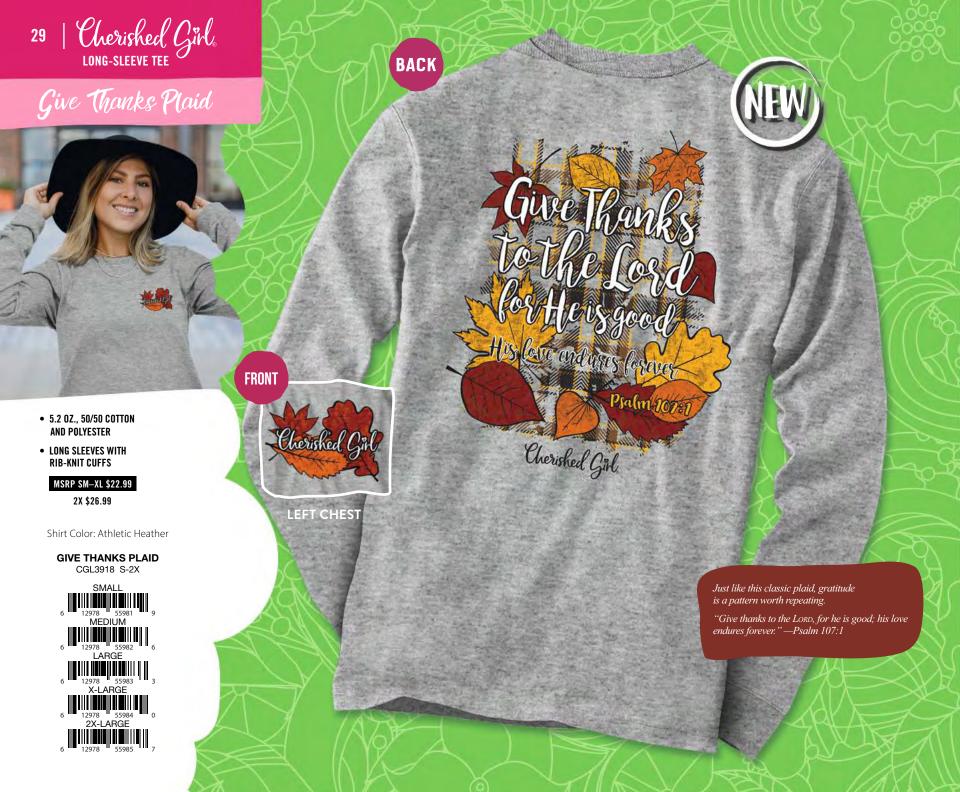

# Cherished Girl

Being a Cherished Girl® is all about embracing your identity as cherished in Christ! These fun, friendly, bright & witty shirts are especially made for the woman who wants her casual wardrobe to say something. Every Cherished Girl Adult T-shirt has a front and back print.