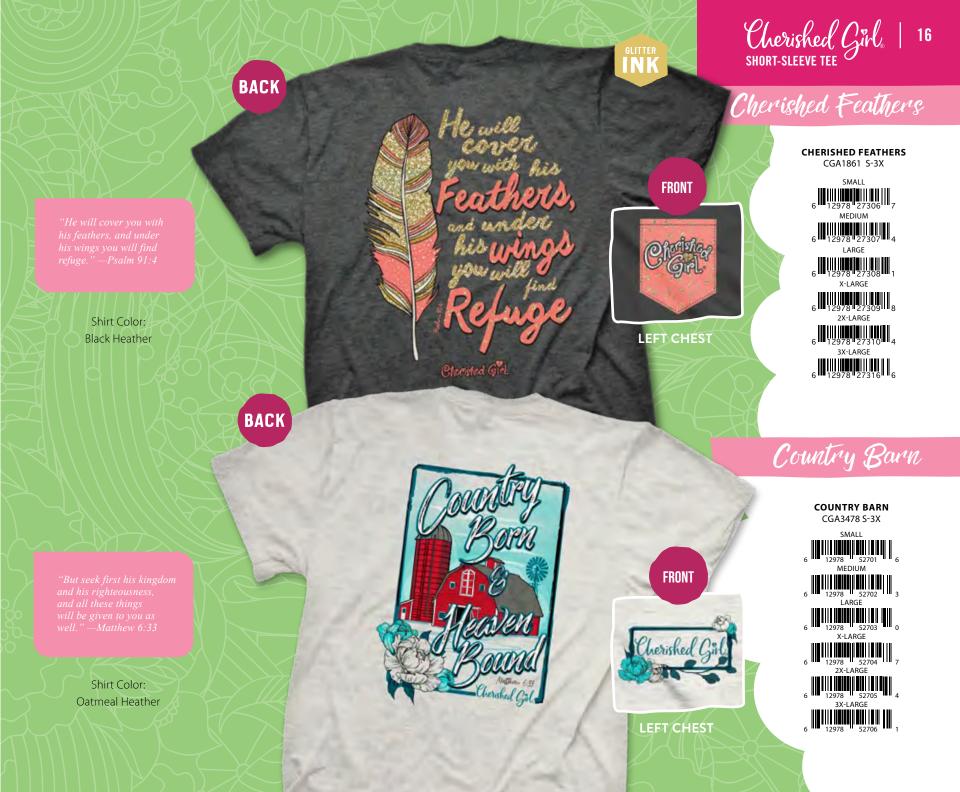

r casual wardrobe to say something. Every Cherished Girl Adult T-shirt has a front and back print.

### **FEATURES**

- FUN INSPIRATIONAL DESIGNS
- HAND-DRAWN & LETTERED FEEL
- FRONT LEFT CHEST PRINT AND LARGE BACK PRINT
- CLASSIC TEE, 5.3 OZ. COTTON OR COTTON/POLY BLEND
- SHORT SLEEVE MSRP SM-XL \$17.99 2X \$19.99, 3X \$20.99, 4X \$21.99
- CHERISHED GIRL SUGGESTED SIZE RUN 2·SM, 3·MD, 3·LG, 2·XL, 2·2X

"Cherished Girl T-shirts sell really well in Gebo's stores, and the branded display makes things easy. Shirts come size-stripped and folded so taking inventory is a snap!"

-CHRISTY FERGUSON, GEBO'S

## BRANDED MERCHANDISING SOLUTIONS!





CHERISHED GIRL 20
APPAREL CENTER
CGA20DISP01

12978 55146 2

CHERISHED GIRL 10
APPAREL CENTER
CGA10DISP01

12978 55259 9





































**Shirt Color:** Cool Mint

Never Fails

**NEVER FAILS** CGA1430 S-3X















LEFT CHEST



Chrastra Girls

Shirt Color: Athletic Heather



### Paths

#### PATHS

CGA3165 S-3X

SMAL















"Trust in the Lord with all your heart, and lean not on your own understanding; in all your ways acknowledge Him, and He shall direct your paths."—Proverbs 3:5–6

**BACK** 

**BACK** 

Shirt Color: Celadon

## Paus & Pray

### PAWS & PRAY

CGA3624 S-3X



erished Girl

**FRONT** 

LEFT CHEST



Shirt Color: Iris

### No Prob Llama Too Big

NO PROB LLAMA TOO BIG CGA3479 S-3X

6 12978 52707 8 MEDIUM

6 12978 52708 5 LARGE

6 12978 52709 2 X-LARGE

2X-LARGE
2X-LARGE
2X-LARGE
3 2710 8

3X-LARGE

12978 52711 3

3X-2486

12978 52712 2

**FRONT** 

Shirt Color: Heather Radiant Orchid

**BA