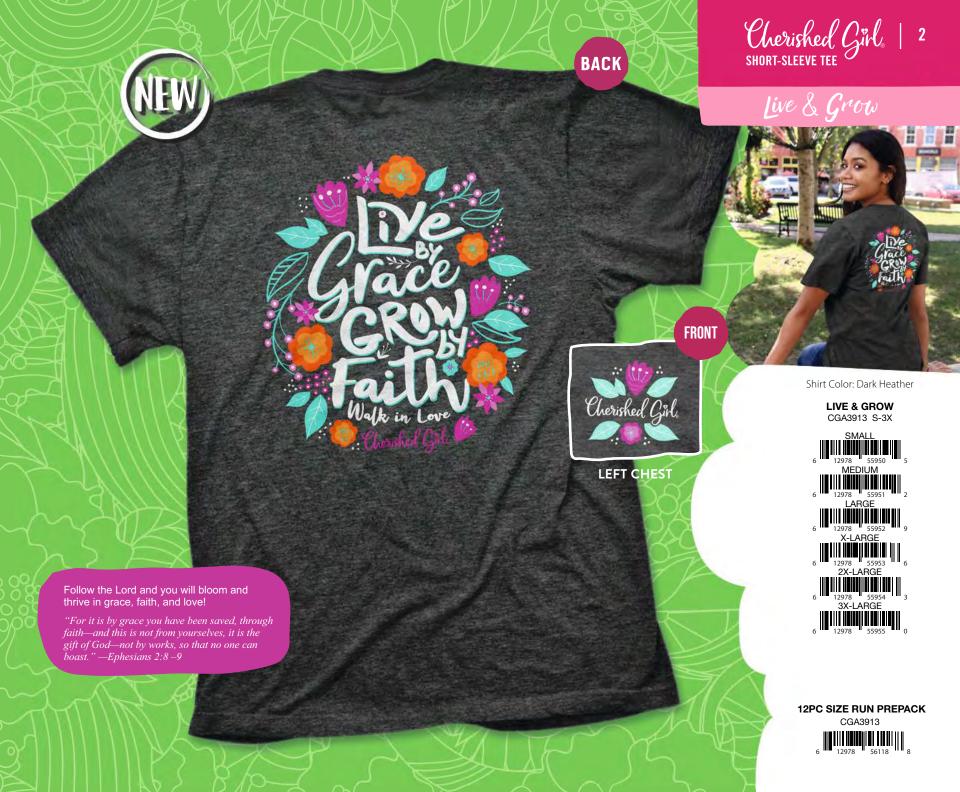

e for the woman who wants her casual wardrobe to say something. Every Cherished Girl Adult T-shirt has a front and back print.

### **FEATURES**

- FUN INSPIRATIONAL DESIGNS
- HAND-DRAWN & LETTERED FEEL
- FRONT LEFT CHEST PRINT AND LARGE BACK PRINT
- CLASSIC TEE, 5.3 OZ. COTTON OR COTTON/POLY BLEND
- SHORT SLEEVE MSRP SM-XL \$17.99 2X \$19.99, 3X \$20.99, 4X \$21.99
- CHERISHED GIRL SUGGESTED SIZE RUN 2·SM, 3·MD, 3·LG, 2·XL, 2·2X

"Cherished Girl T-shirts sell really well in Gebo's stores, and the branded display makes things easy. Shirts come size-stripped and folded so taking inventory is a snap!"

-CHRISTY FERGUSON, GEBO'S

## BRANDED MERCHANDISING SOLUTIONS!





CHERISHED GIRL 20
APPAREL CENTER
CGA20DISP01

12978 55146 2

CHERISHED GIRL 10
APPAREL CENTER
CGA10DISP01

12978 55259 9





































**Shirt Color:** Cool Mint

Never Fails

**NEVER FAILS** CGA1430 S-3X















LEFT CHEST



Chrastra Girls

Shirt Color: Athletic Heather



### Paths

#### PATHS

CGA3165 S-3X

SMAL















"Trust in the Lord with all your heart, and lean not on your own understanding; in all your ways acknowledge Him, and He shall direct your paths."—Proverbs 3:5–6

**BACK** 

**BACK** 

Shirt Color: Celadon

## Paus & Pray

### PAWS & PRAY

CGA3624 S-3X



erished Girl

**FRONT** 

LEFT CHEST



Shirt Color: Iris

### No Prob Llama Too Big

NO PROB LLAMA TOO BIG CGA3479 S-3X

6 12978 52707 8 MEDIUM

6 12978 52708 5 LARGE

6 12978 52709 2 X-LARGE

2X-LARGE
2X-LARGE
2X-LARGE
3 2710 8

3X-LARGE

12978 52711 3

3X-2486

12978 52712 2

**FRONT** 

Shirt Color: