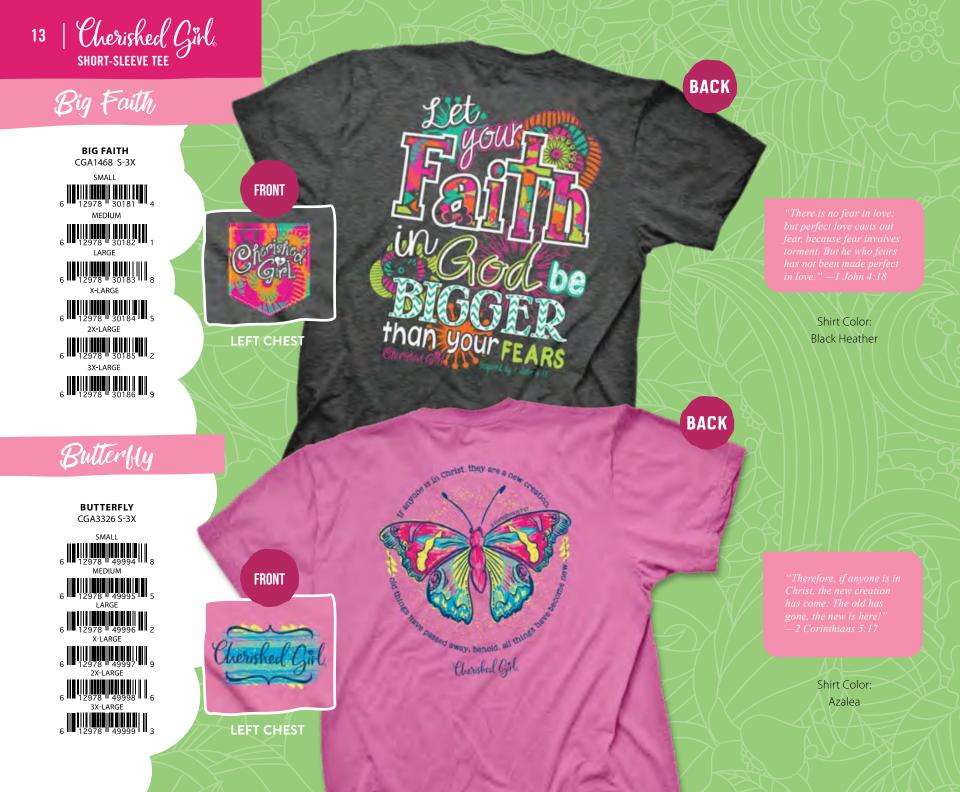

nts her casual wardrobe to say something. Every Cherished Girl Adult T-shirt has a front and back print.

### **FEATURES**

- FUN INSPIRATIONAL DESIGNS
- HAND-DRAWN & LETTERED FEEL
- FRONT LEFT CHEST PRINT AND LARGE BACK PRINT
- CLASSIC TEE, 5.3 OZ. COTTON OR COTTON/POLY BLEND
- SHORT SLEEVE MSRP SM-XL \$17.99 2X \$19.99, 3X \$20.99, 4X \$21.99
- CHERISHED GIRL SUGGESTED SIZE RUN 2·SM, 3·MD, 3·LG, 2·XL, 2·2X

"Cherished Girl T-shirts sell really well in Gebo's stores, and the branded display makes things easy. Shirts come size-stripped and folded so taking inventory is a snap!"

-CHRISTY FERGUSON, GEBO'S

## BRANDED MERCHANDISING SOLUTIONS!





CHERISHED GIRL 20
APPAREL CENTER
CGA20DISP01

12978 55146 2

CHERISHED GIRL 10
APPAREL CENTER
CGA10DISP01

12978 55259 9





































**Shirt Color:** Cool Mint

Never Fails

**NEVER FAILS** CGA1430 S-3X















LEFT CHEST



Chrastra Girls

Shirt Color: Athletic Heather



### Paths

#### PATHS

CGA3165 S-3X

SMAL















"Trust in the Lord with all your heart, and lean not on your own understanding; in all your ways acknowledge Him, and He shall direct your paths."—Proverbs 3:5–6

**BACK** 

**BACK** 

Shirt Color: Celadon

## Paus & Pray

### PAWS & PRAY

CGA3624 S-3X



erished Girl

**FRONT** 

LEFT CHEST



Shirt Color: Iris

### No Prob Llama Too Big

NO PROB LLAMA TOO BIG CGA3479 S-3X

6 12978 52707 8 MEDIUM

6 12978 52708 5 LARGE

6 12978 52709 2 X-LARGE

2X-LARGE
2X-LARGE
2X-LARGE
3 2710 8

3X-LARGE

12978 52711 3

3X-2486

12978 52712 2

**FRONT** 

Shirt Color: Heather Radiant Orchid