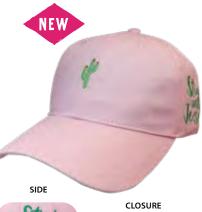

# NEW SIDE CLOSURE

CUPCAKE GTC3727

A Crown

PINEAPPLE GTC3728

**CACTUS - PINK** GTC3726

### **WOMEN'S CAPS**

The contemporary designs of our own women's caps are appealing to women and young ladies alike. Each design features Christ-driven messages, many of which are also found on our T-shirts, jewelry, and gifts.

All caps are one-size-fits-most and all have adjustable backs.

### MSRP \$18.99

**BE KIND BANDANA** 

LHACC PANEL WOMEN'S CAPS ACCP001 12978 54360

BACK CLOSURE

PSALM 27:14

**CACTUS** CGC3435

**BACK** 

SIDE