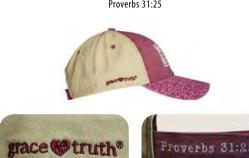

### **WOMEN'S CAPS**

The contemporary designs of our own women's caps are appealing to women and young ladies alike. Each design features Christ-driven messages, many of which are also found on our T-shirts, jewelry, and gifts.

All caps are one-size-fits-most and all have adjustable backs.

### MSRP \$18.99

**BE KIND BANDANA** 

LHACC PANEL WOMEN'S CAPS ACCP001 12978 54360

BACK CLOSURE

PSALM 27:14

**CACTUS** CGC3435

**BACK** 

SIDE