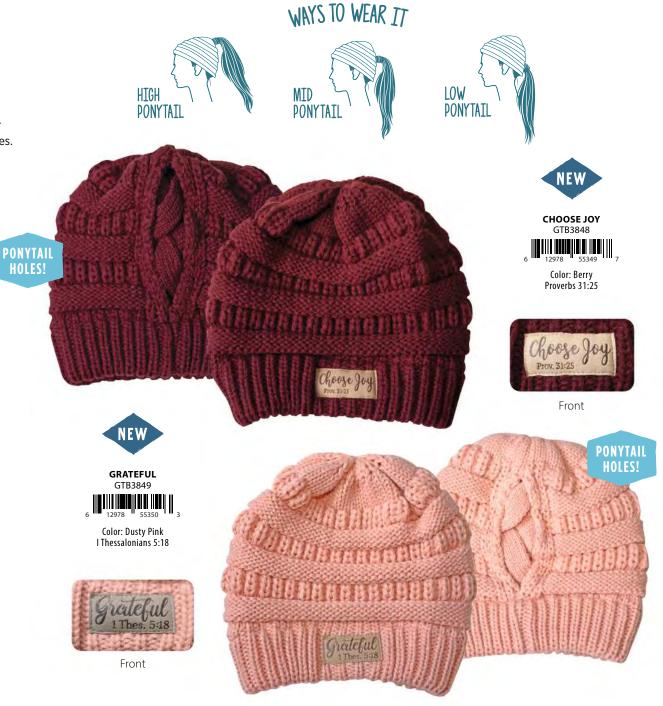

### CRISSCROSS PONYTAIL BEANIES

Wear your ponytail high, low, or regular with our NEW crisscross ponytail beanies. Move the crisscross straps to select just the right height for your ponytail. The rich cable knit yarn is super soft and features appliqued patches.

- ONE SIZE FITS MOST
- 100% ACRYLIC
- SUPER SOFT, COZY FIT
- HAND WASH ONLY

MSRP \$16.99