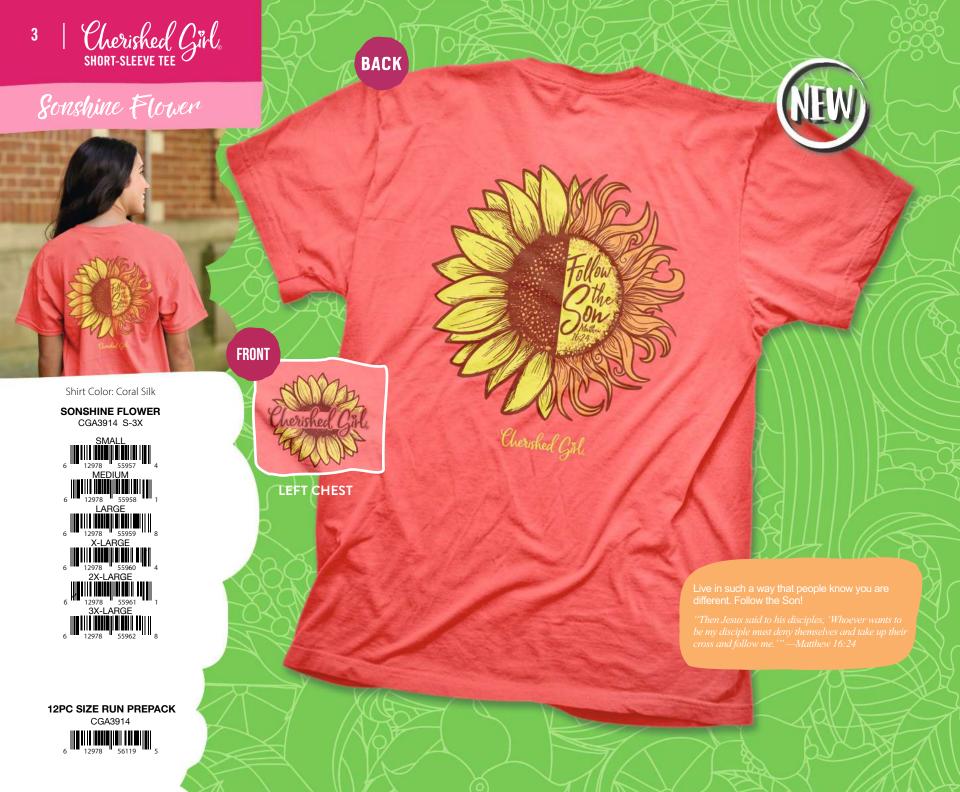

for the woman who wants her casual wardrobe to say something. Every Cherished Girl Adult T-shirt has a front and back print.

### **FEATURES**

- FUN INSPIRATIONAL DESIGNS
- HAND-DRAWN & LETTERED FEEL
- FRONT LEFT CHEST PRINT AND LARGE BACK PRINT
- CLASSIC TEE, 5.3 OZ. COTTON OR COTTON/POLY BLEND
- SHORT SLEEVE MSRP SM-XL \$17.99 2X \$19.99, 3X \$20.99, 4X \$21.99
- CHERISHED GIRL SUGGESTED SIZE RUN 2·SM, 3·MD, 3·LG, 2·XL, 2·2X

"Cherished Girl T-shirts sell really well in Gebo's stores, and the branded display makes things easy. Shirts come size-stripped and folded so taking inventory is a snap!"

-CHRISTY FERGUSON, GEBO'S

## BRANDED MERCHANDISING SOLUTIONS!





CHERISHED GIRL 20
APPAREL CENTER
CGA20DISP01

12978 55146 2

CHERISHED GIRL 10
APPAREL CENTER
CGA10DISP01

12978 55259 9





































**Shirt Color:** Cool Mint

Never Fails

**NEVER FAILS** CGA1430 S-3X















LEFT CHEST



Chrastra Girls

Shirt Color: Athletic Heather



### Paths

#### PATHS

CGA3165 S-3X

SMAL















"Trust in the Lord with all your heart, and lean not on your own understanding; in all your ways acknowledge Him, and He shall direct your paths."—Proverbs 3:5–6

**BACK** 

**BACK** 

Shirt Color: Celadon

## Paus & Pray

### PAWS & PRAY

CGA3624 S-3X



erished Girl

**FRONT** 

LEFT CHEST



Shirt Color: Iris

### No Prob Llama Too Big

NO PROB LLAMA TOO BIG CGA3479 S-3X

6 12978 52707 8 MEDIUM

6 12978 52708 5 LARGE

6 12978 52709 2 X-LARGE

2X-LARGE
2X-LARGE
2X-LARGE
3 2710 8

3X-LARGE

12978 52711 3

3X-2486

12978 52712 2

**FRONT** 

Shirt Color: He