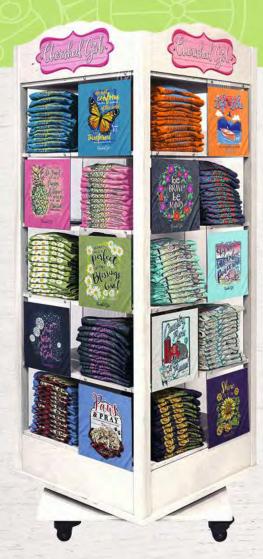

# Cherished Girl

Being a Cherished Girl® is all about embracing your identity as cherished in Christ! These fun, friendly, bright & witty shirts are especially made for the woman who wants her casual wardrobe to say something. Every Cherished Girl Adult T-shirt has a front and back print.

### **FEATURES**

- FUN INSPIRATIONAL DESIGNS
- HAND-DRAWN & LETTERED FEEL
- FRONT LEFT CHEST PRINT AND LARGE BACK PRINT
- CLASSIC TEE, 5.3 OZ. COTTON OR COTTON/POLY BLEND
- SHORT SLEEVE MSRP SM-XL \$17.99 2X \$19.99, 3X \$20.99, 4X \$21.99
- CHERISHED GIRL SUGGESTED SIZE RUN 2·SM, 3·MD, 3·LG, 2·XL, 2·2X

# CHERISHED GIRL® DISPLAY Cherished Girl

- HOLDS OVER 240 T-SHIRTS
- DISPLAY COST: \$550
- DISPLAY COST OFFSET WITH 30 FREE TEES!
  - HOLDS 10 T-SHIRT DESIGNS
  - HOLDS OVER 120 T-SHIRTS
  - NEW SLATWALL SIDES AND HOOKS TO HOLD EVEN MORE PRODUCTS!
  - SIDES HOLD YOUR CHOICE OF GIFT PANELS AND CAPS (INCLUDED)
  - DISPLAY COST: \$415
  - DISPLAY COST OFFSET WITH 24 FREE TEES!

### **BOTH DISPLAYS**

- STURDY CONSTRUCTION
- WHITEWASHED WOOD FINISH
- 360° SPIN AND EASY TO MOVE
- EACH CUBBY HOLDS 12 T-SHIRTS
- PRODUCT SHIPS FREE!
- \$99 FREIGHT CAP ON DISPLAY SHIPPING
- DISPLAY COST FULLY OFFSET WITH FREE TEES