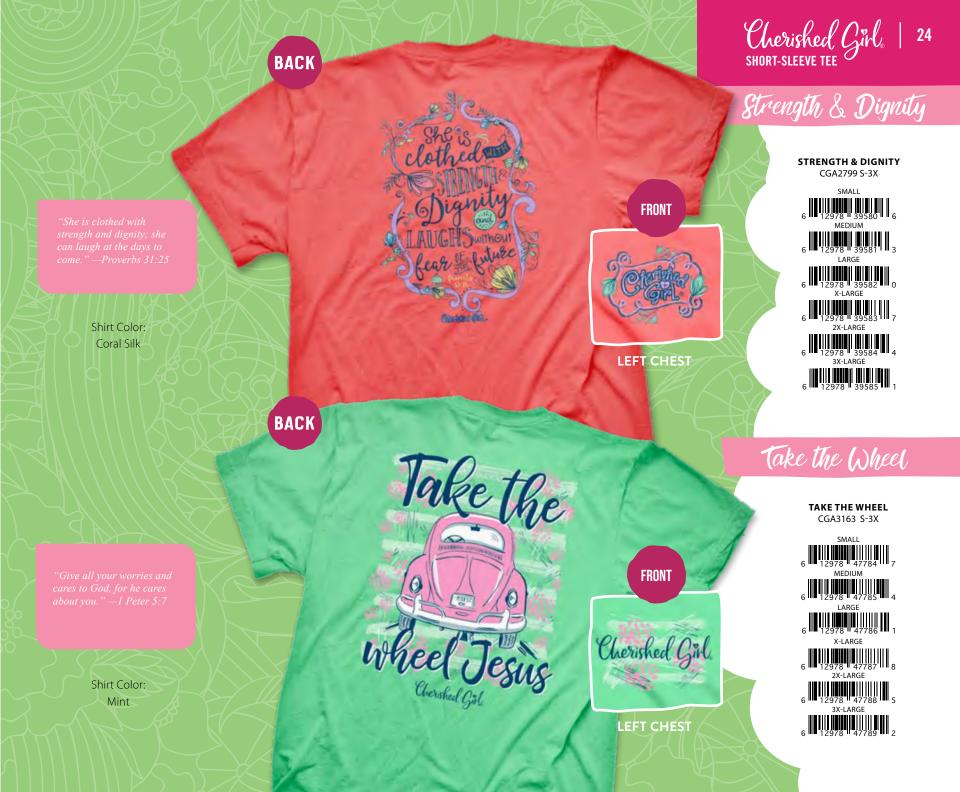

olor: Iris

### No Prob Llama Too Big

NO PROB LLAMA TOO BIG CGA3479 S-3X

6 12978 52707 8 MEDIUM

6 12978 52708 5 LARGE

6 12978 52709 2 X-LARGE

2X-LARGE
2X-LARGE
2X-LARGE
3 2710 8

3X-LARGE

12978 52711 3

3X-2486

12978 52712 2

**FRONT** 

Shirt Color: Heather Radiant Orchid

**BACK** 

**BACK** 

Shirt Color: Chocolate



**FRONT** 

**LEFT CHEST** 



LEFT CHEST

Oh No

OH NO CGA1431 S-3X

SMALL



**LEFT CHEST** 

### Pray More

**PRAY MORE** 

CGA2042 S-3X

6 12978 32005 1 MEDIUM

6 12978 32006 8

6 12978 32007 5 X-LARGE

6 12978 32008 2 2X-LARGE

6 12978 32009 9 3X-LARGE

6 12978 32010 5

**FRONT** 

**LEFT CHEST** 

Shirt Color: Retro Heather Coral

**BACK** 

BACK

Charled Gri

FRONT



**LEFT CHEST** 

She Will Run

**SHE WILL RUN** CGA3331 S-3X





Shirt Color: Cool Mint







## Wild Hog

### WILD HOG

CGA3481 S-3X

SMALL













**FRONT** 



LEFT CHEST

Shirt Color: Celadon

**BACK** 

**BACK** 

## 4'all Need Jesus

#### Y'ALL NEED JESUS CGA2803 S-3X













**FRONT** 



LEFT CHEST



Cherished Girl.

Shirt Color: Heather Red

















SIDE

CLOSURE

**FAITH HOPE LOVE** CGC3950





SIDE

CLOSURE

CLOTHED GTC3951







# NEW SIDE CLOSURE









CUPCAKE GTC3727

A Crown

PINEAPPLE GTC3728

**CACTUS - PINK** GTC3726

### **WOMEN'S CAPS**

The contemporary designs of our own women's caps are appealing to women and young ladies alike. Each design features Christ-driven messages, many of which are also found on our T-shirts, jewelry, and gifts.

All caps are one-size-fits-most and all have adjustable backs.

### MSRP \$18.99