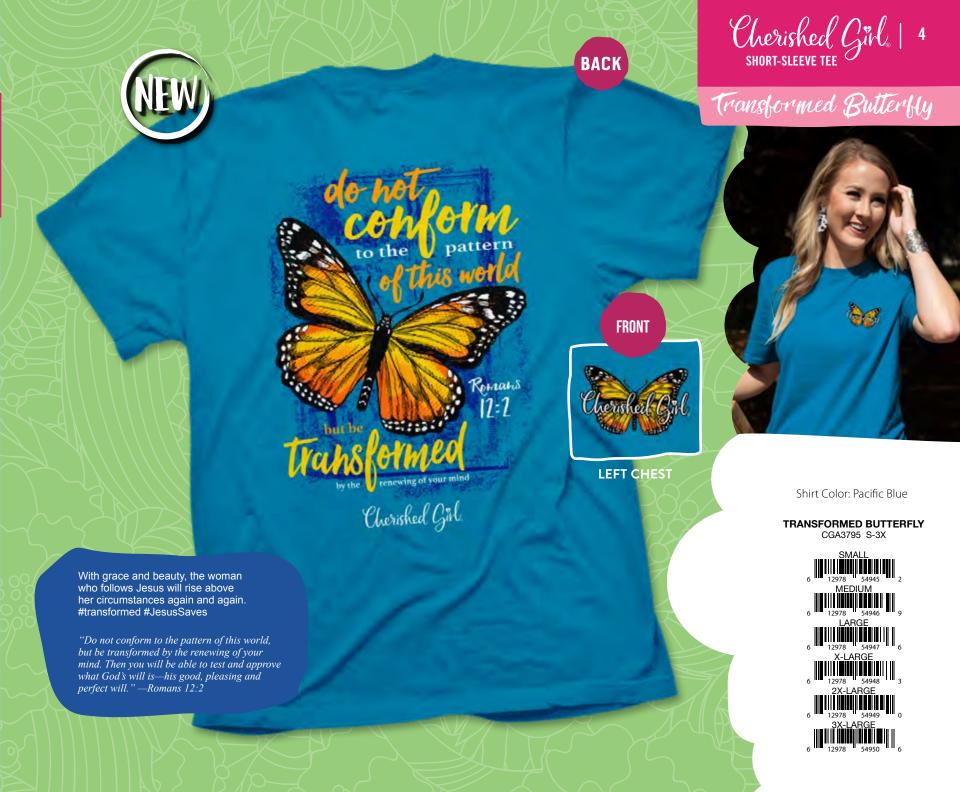

r the woman who wants her casual wardrobe to say something. Every Cherished Girl Adult T-shirt has a front and back print.

### **FEATURES**

- FUN INSPIRATIONAL DESIGNS
- HAND-DRAWN & LETTERED FEEL
- FRONT LEFT CHEST PRINT AND LARGE BACK PRINT
- CLASSIC TEE, 5.3 OZ. COTTON OR COTTON/POLY BLEND
- SHORT SLEEVE MSRP SM-XL \$17.99 2X \$19.99, 3X \$20.99, 4X \$21.99
- CHERISHED GIRL SUGGESTED SIZE RUN 2·SM, 3·MD, 3·LG, 2·XL, 2·2X

"Cherished Girl T-shirts sell really well in Gebo's stores, and the branded display makes things easy. Shirts come size-stripped and folded so taking inventory is a snap!"

-CHRISTY FERGUSON, GEBO'S

## BRANDED MERCHANDISING SOLUTIONS!





CHERISHED GIRL 20
APPAREL CENTER
CGA20DISP01

12978 55146 2

CHERISHED GIRL 10
APPAREL CENTER
CGA10DISP01

12978 55259 9





































**Shirt Color:** Cool Mint

Never Fails

**NEVER FAILS** CGA1430 S-3X















LEFT CHEST



Chrastra Girls

Shirt Color: Athletic Heather



### Paths

#### PATHS

CGA3165 S-3X

SMAL















"Trust in the Lord with all your heart, and lean not on your own understanding; in all your ways acknowledge Him, and He shall direct your paths."—Proverbs 3:5–6

**BACK** 

**BACK** 

Shirt Color: Celadon

## Paus & Pray

### PAWS & PRAY

CGA3624 S-3X



erished Girl

**FRONT** 

LEFT CHEST



Shirt Color: Iris

### No Prob Llama Too Big

NO PROB LLAMA TOO BIG CGA3479 S-3X

6 12978 52707 8 MEDIUM

6 12978 52708 5 LARGE

6 12978 52709 2 X-LARGE

2X-LARGE
2X-LARGE
2X-LARGE
3 2710 8

3X-LARGE

12978 52711 3

3X-2486

12978 52712 2

**FRONT** 

Shirt Color: Heat