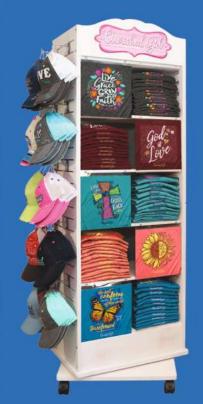

# CHERISHED GIRL® DISPLAY Cherished Girl

- HOLDS OVER 240 T-SHIRTS
- DISPLAY COST: \$550
- DISPLAY COST OFFSET WITH 30 FREE TEES!
  - HOLDS 10 T-SHIRT DESIGNS
  - HOLDS OVER 120 T-SHIRTS
  - NEW SLATWALL SIDES AND HOOKS TO HOLD EVEN MORE PRODUCTS!
  - SIDES HOLD YOUR CHOICE OF GIFT PANELS AND CAPS (INCLUDED)
  - DISPLAY COST: \$415
  - DISPLAY COST OFFSET WITH 24 FREE TEES!

### **BOTH DISPLAYS**

- STURDY CONSTRUCTION
- WHITEWASHED WOOD FINISH
- 360° SPIN AND EASY TO MOVE
- EACH CUBBY HOLDS 12 T-SHIRTS
- PRODUCT SHIPS FREE!
- \$99 FREIGHT CAP ON DISPLAY SHIPPING
- DISPLAY COST FULLY OFFSET WITH FREE TEES

### **WOMEN'S CAPS**

The contemporary designs of our own women's caps are appealing to women and young ladies alike. Each design features Christ-driven messages, many of which are also found on our T-shirts, jewelry, and gifts.