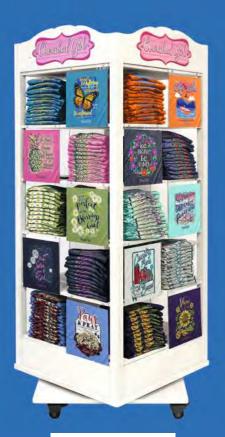

### **20-CUBBY DISPLAY**

CHERISHED GIRL 20 APPAREL CENTER CGA20DISP01

# CHERISHED GIRL® DISPLAY Cherished Girl

- HOLDS OVER 240 T-SHIRTS
- DISPLAY COST: \$550
- DISPLAY COST OFFSET WITH 30 FREE TEES!
  - HOLDS 10 T-SHIRT DESIGNS
  - HOLDS OVER 120 T-SHIRTS
  - NEW SLATWALL SIDES AND HOOKS TO HOLD EVEN MORE PRODUCTS!
  - SIDES HOLD YOUR CHOICE OF GIFT PANELS AND CAPS (INCLUDED)
  - DISPLAY COST: \$415
  - DISPLAY COST OFFSET WITH 24 FREE TEES!

### **BOTH DISPLAYS**

- STURDY CONSTRUCTION
- WHITEWASHED WOOD FINISH
- 360° SPIN AND EASY TO MOVE
- EACH CUBBY HOLDS 12 T-SHIRTS
- PRODUCT SHIPS FREE!
- \$99 FREIGHT CAP ON DISPLAY SHIPPING
- DISPLAY COST FULLY OFFSET WITH FREE TEES