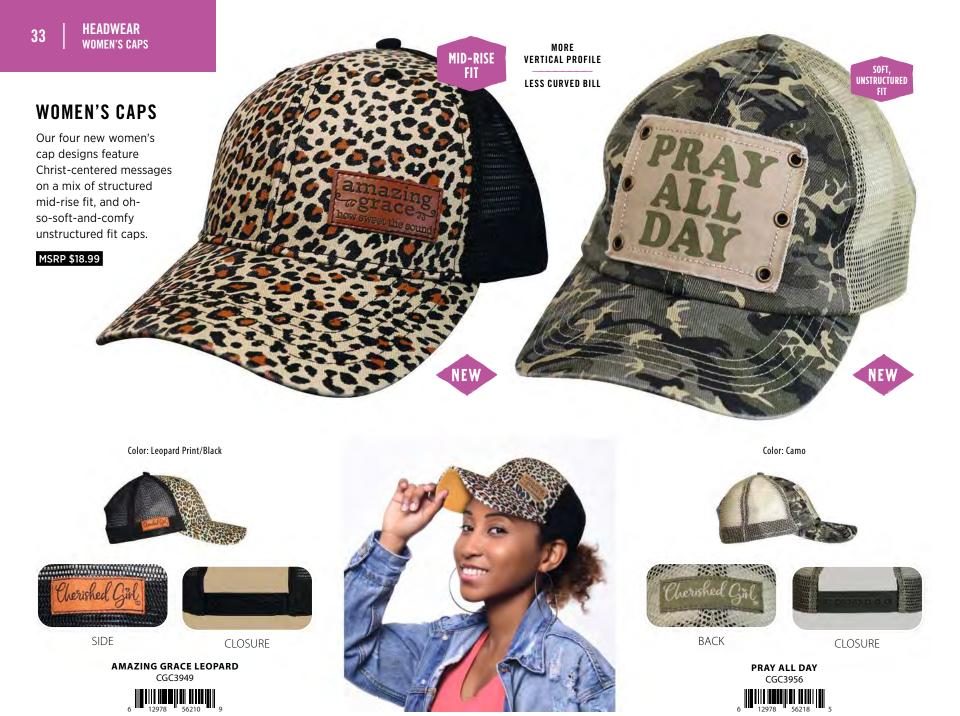

### **WOMEN'S CAPS**

The contemporary designs of our own women's caps are appealing to women and young ladies alike. Each design features Christ-driven messages, many of which are also found on our T-shirts, jewelry, and gifts.

All caps are one-size-fits-most and all have adjustable backs.

### MSRP \$18.99

**BE KIND BANDANA** 

LHACC PANEL WOMEN'S CAPS ACCP001 12978 54360

BACK CLOSURE

PSALM 27:14

**CACTUS** CGC3435

**BACK** 

SIDE