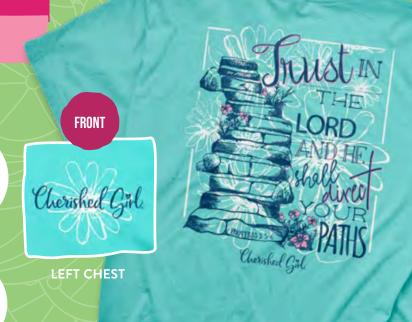

### Paths

#### PATHS

CGA3165 S-3X

SMAL

"Trust in the Lord with all your heart, and lean not on your own understanding; in all your ways acknowledge Him, and He shall direct your paths."—Proverbs 3:5–6

**BACK** 

**BACK** 

Shirt Color: Celadon