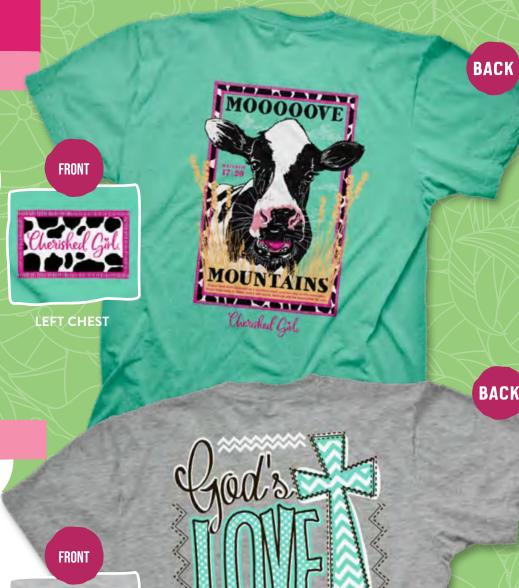

# Cherished Girl

Being a Cherished Girl® is all about embracing your identity as cherished in Christ! These fun, friendly, bright & witty shirts are especially made for the woman who wants her casual wardrobe to say something. Every Cherished Girl Adult T-shirt has a front and back print.

### **FEATURES**

- FUN INSPIRATIONAL DESIGNS
- HAND-DRAWN & LETTERED FEEL
- FRONT LEFT CHEST PRINT AND LARGE BACK PRINT
- CLASSIC TEE, 5.3 OZ. COTTON OR COTTON/POLY BLEND
- SHORT SLEEVE MSRP SM-XL \$17.99 2X \$19.99, 3X \$20.99, 4X \$21.99
- CHERISHED GIRL SUGGESTED SIZE RUN 2·SM, 3·MD, 3·LG, 2·XL, 2·2X