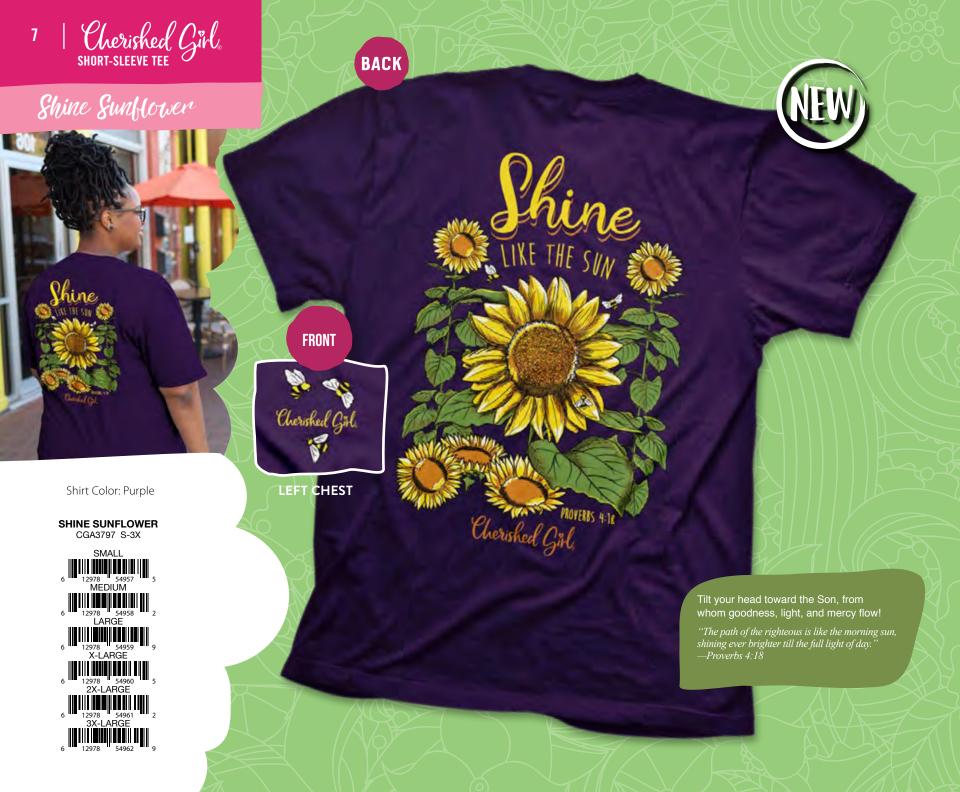

woman who wants her casual wardrobe to say something. Every Cherished Girl Adult T-shirt has a front and back print.

### **FEATURES**

- FUN INSPIRATIONAL DESIGNS
- HAND-DRAWN & LETTERED FEEL
- FRONT LEFT CHEST PRINT AND LARGE BACK PRINT
- CLASSIC TEE, 5.3 OZ. COTTON OR COTTON/POLY BLEND
- SHORT SLEEVE MSRP SM-XL \$17.99 2X \$19.99, 3X \$20.99, 4X \$21.99
- CHERISHED GIRL SUGGESTED SIZE RUN 2·SM, 3·MD, 3·LG, 2·XL, 2·2X

"Cherished Girl T-shirts sell really well in Gebo's stores, and the branded display makes things easy. Shirts come size-stripped and folded so taking inventory is a snap!"

-CHRISTY FERGUSON, GEBO'S

## BRANDED MERCHANDISING SOLUTIONS!





CHERISHED GIRL 20
APPAREL CENTER
CGA20DISP01

12978 55146 2

CHERISHED GIRL 10
APPAREL CENTER
CGA10DISP01

12978 55259 9





































**Shirt Color:** Cool Mint

Never Fails

**NEVER FAILS** CGA1430 S-3X















LEFT CHEST



Chrastra Girls

Shirt Color: Athletic Heather



### Paths

#### PATHS

CGA3165 S-3X

SMAL















"Trust in the Lord with all your heart, and lean not on your own understanding; in all your ways acknowledge Him, and He shall direct your paths."—Proverbs 3:5–6

**BACK** 

**BACK** 

Shirt Color: Celadon

## Paus & Pray

### PAWS & PRAY

CGA3624 S-3X



erished Girl

**FRONT** 

LEFT CHEST



Shirt Color: Iris

### No Prob Llama Too Big

NO PROB LLAMA TOO BIG CGA3479 S-3X

6 12978 52707 8 MEDIUM

6 12978 52708 5 LARGE

6 12978 52709 2 X-LARGE

2X-LARGE
2X-LARGE
2X-LARGE
3 2710 8

3X-LARGE

12978 52711 3

3X-2486

12978 52712 2

**FRONT** 

Shirt Color: Heather Ra