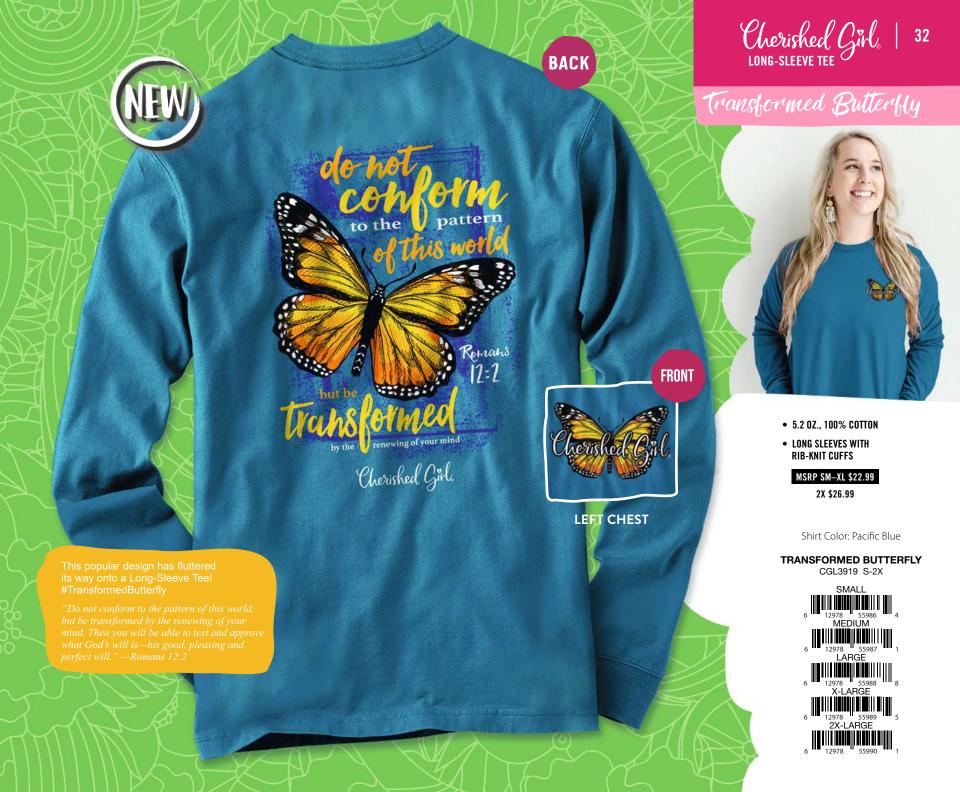

# Cherished Girl

Being a Cherished Girl® is all about embracing your identity as cherished in Christ! These fun, friendly, bright & witty shirts are especially made for the woman who wants her casual wardrobe to say something. Every Cherished Girl Adult T-shirt has a front and back print.

### **FEATURES**

- FUN INSPIRATIONAL DESIGNS
- HAND-DRAWN & LETTERED FEEL
- FRONT LEFT CHEST PRINT AND LARGE BACK PRINT
- CLASSIC TEE, 5.3 OZ. COTTON OR COTTON/POLY BLEND
- SHORT SLEEVE MSRP SM-XL \$17.99 2X \$19.99, 3X \$20.99, 4X \$21.99
- CHERISHED GIRL SUGGESTED SIZE RUN 2·SM, 3·MD, 3·LG, 2·XL, 2·2X