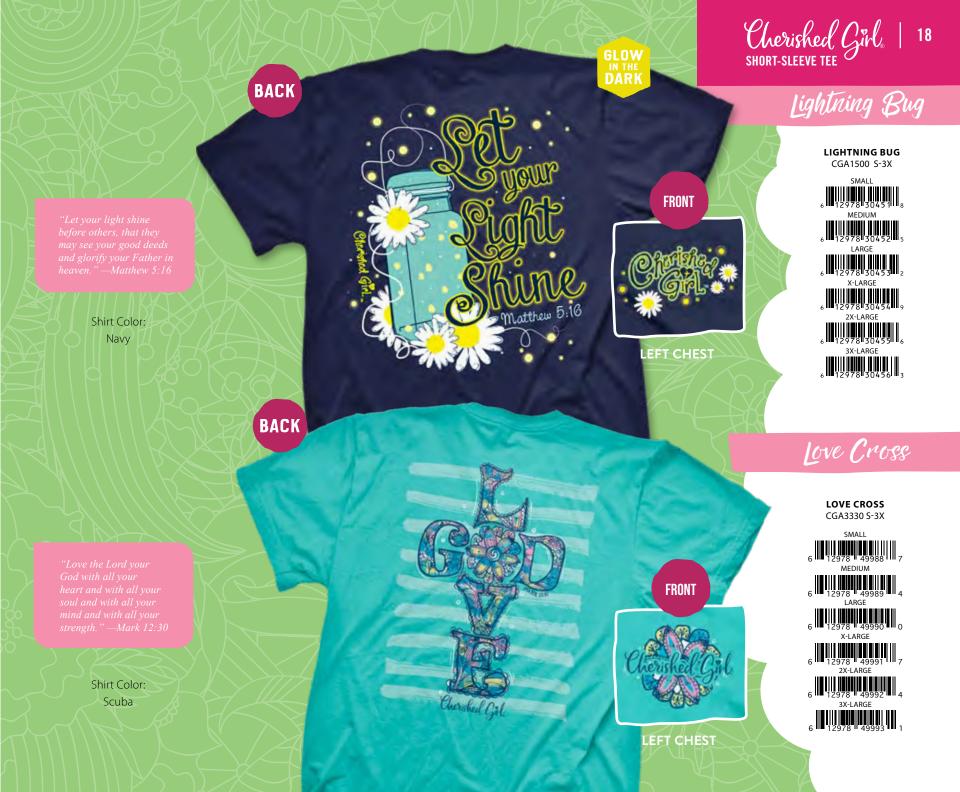

# Cherished Girl

Being a Cherished Girl® is all about embracing your identity as cherished in Christ! These fun, friendly, bright & witty shirts are especially made for the woman who wants her casual wardrobe to say something. Every Cherished Girl Adult T-shirt has a front and back print.

### **FEATURES**

- FUN INSPIRATIONAL DESIGNS
- HAND-DRAWN & LETTERED FEEL
- FRONT LEFT CHEST PRINT AND LARGE BACK PRINT
- CLASSIC TEE, 5.3 OZ. COTTON OR COTTON/POLY BLEND
- SHORT SLEEVE MSRP SM-XL \$17.99 2X \$19.99, 3X \$20.99, 4X \$21.99
- CHERISHED GIRL SUGGESTED SIZE RUN 2·SM, 3·MD, 3·LG, 2·XL, 2·2X