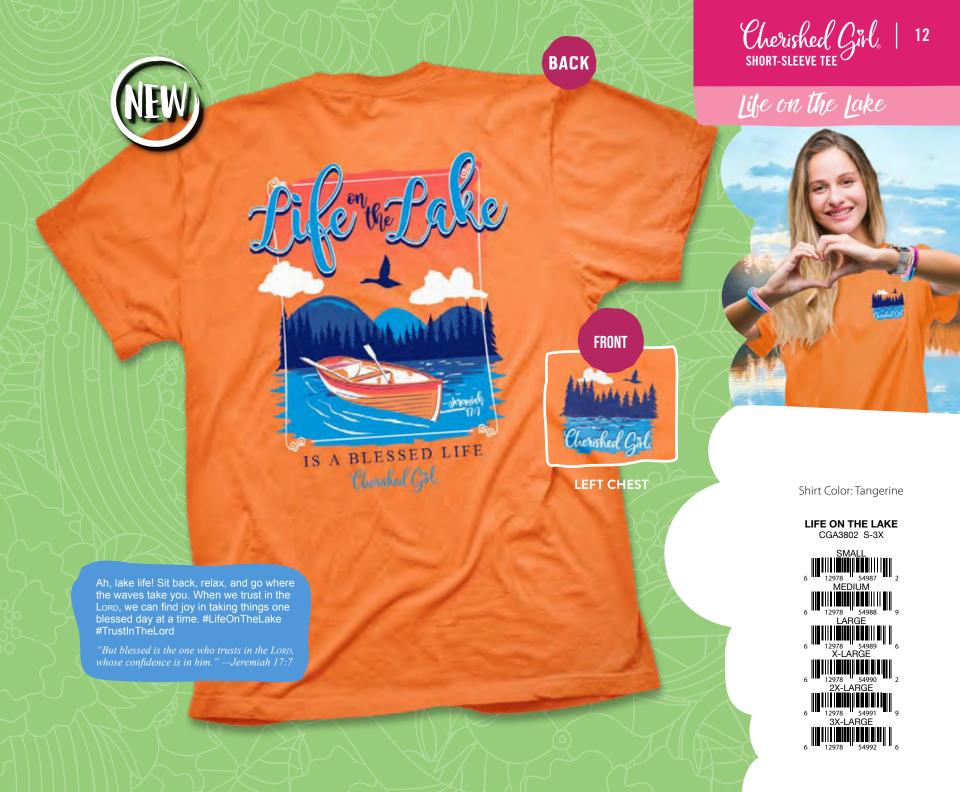

wants her casual wardrobe to say something. Every Cherished Girl Adult T-shirt has a front and back print.

### **FEATURES**

- FUN INSPIRATIONAL DESIGNS
- HAND-DRAWN & LETTERED FEEL
- FRONT LEFT CHEST PRINT AND LARGE BACK PRINT
- CLASSIC TEE, 5.3 OZ. COTTON OR COTTON/POLY BLEND
- SHORT SLEEVE MSRP SM-XL \$17.99 2X \$19.99, 3X \$20.99, 4X \$21.99
- CHERISHED GIRL SUGGESTED SIZE RUN 2·SM, 3·MD, 3·LG, 2·XL, 2·2X

"Cherished Girl T-shirts sell really well in Gebo's stores, and the branded display makes things easy. Shirts come size-stripped and folded so taking inventory is a snap!"

-CHRISTY FERGUSON, GEBO'S

## BRANDED MERCHANDISING SOLUTIONS!





CHERISHED GIRL 20
APPAREL CENTER
CGA20DISP01

12978 55146 2

CHERISHED GIRL 10
APPAREL CENTER
CGA10DISP01

12978 55259 9





































**Shirt Color:** Cool Mint

Never Fails

**NEVER FAILS** CGA1430 S-3X















LEFT CHEST



Chrastra Girls

Shirt Color: Athletic Heather



### Paths

#### PATHS

CGA3165 S-3X

SMAL















"Trust in the Lord with all your heart, and lean not on your own understanding; in all your ways acknowledge Him, and He shall direct your paths."—Proverbs 3:5–6

**BACK** 

**BACK** 

Shirt Color: Celadon

## Paus & Pray

### PAWS & PRAY

CGA3624 S-3X



erished Girl

**FRONT** 

LEFT CHEST



Shirt Color: Iris

### No Prob Llama Too Big

NO PROB LLAMA TOO BIG CGA3479 S-3X

6 12978 52707 8 MEDIUM

6 12978 52708 5 LARGE

6 12978 52709 2 X-LARGE

2X-LARGE
2X-LARGE
2X-LARGE
3 2710 8

3X-LARGE

12978 52711 3

3X-2486

12978 52712 2

**FRONT** 

Shirt Color: Heather Radiant Orch