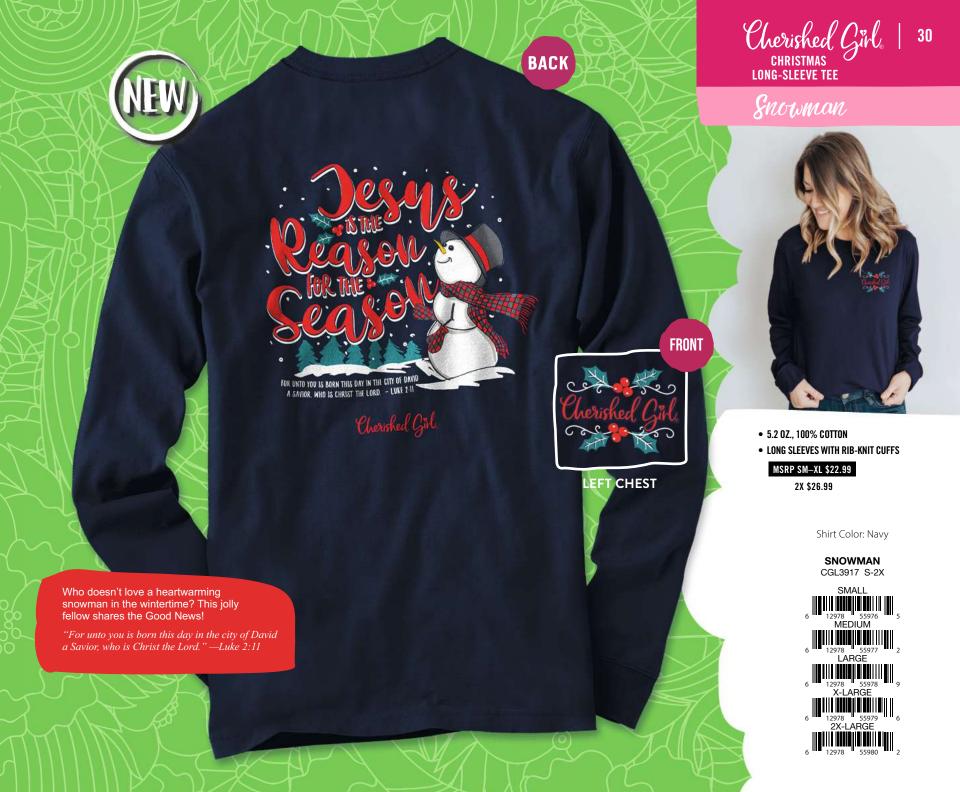

# Cherished Girl

Being a Cherished Girl® is all about embracing your identity as cherished in Christ! These fun, friendly, bright & witty shirts are especially made for the woman who wants her casual wardrobe to say something. Every Cherished Girl Adult T-shirt has a front and back print.