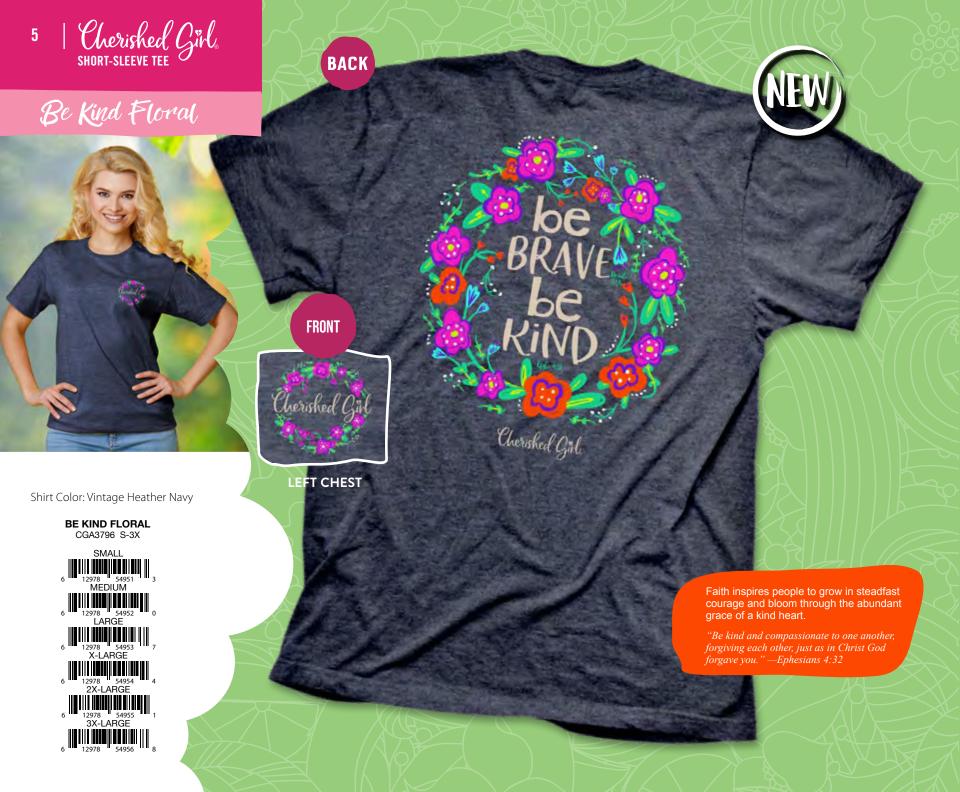

the woman who wants her casual wardrobe to say something. Every Cherished Girl Adult T-shirt has a front and back print.

### **FEATURES**

- FUN INSPIRATIONAL DESIGNS
- HAND-DRAWN & LETTERED FEEL
- FRONT LEFT CHEST PRINT AND LARGE BACK PRINT
- CLASSIC TEE, 5.3 OZ. COTTON OR COTTON/POLY BLEND
- SHORT SLEEVE MSRP SM-XL \$17.99 2X \$19.99, 3X \$20.99, 4X \$21.99
- CHERISHED GIRL SUGGESTED SIZE RUN 2·SM, 3·MD, 3·LG, 2·XL, 2·2X

"Cherished Girl T-shirts sell really well in Gebo's stores, and the branded display makes things easy. Shirts come size-stripped and folded so taking inventory is a snap!"

-CHRISTY FERGUSON, GEBO'S

## BRANDED MERCHANDISING SOLUTIONS!





CHERISHED GIRL 20
APPAREL CENTER
CGA20DISP01

12978 55146 2

CHERISHED GIRL 10
APPAREL CENTER
CGA10DISP01

12978 55259 9





































**Shirt Color:** Cool Mint

Never Fails

**NEVER FAILS** CGA1430 S-3X















LEFT CHEST



Chrastra Girls

Shirt Color: Athletic Heather



### Paths

#### PATHS

CGA3165 S-3X

SMAL















"Trust in the Lord with all your heart, and lean not on your own understanding; in all your ways acknowledge Him, and He shall direct your paths."—Proverbs 3:5–6

**BACK** 

**BACK** 

Shirt Color: Celadon

## Paus & Pray

### PAWS & PRAY

CGA3624 S-3X



erished Girl

**FRONT** 

LEFT CHEST



Shirt Color: Iris

### No Prob Llama Too Big

NO PROB LLAMA TOO BIG CGA3479 S-3X

6 12978 52707 8 MEDIUM

6 12978 52708 5 LARGE

6 12978 52709 2 X-LARGE

2X-LARGE
2X-LARGE
2X-LARGE
3 2710 8

3X-LARGE

12978 52711 3

3X-2486

12978 52712 2

**FRONT** 

Shirt Color: Heathe