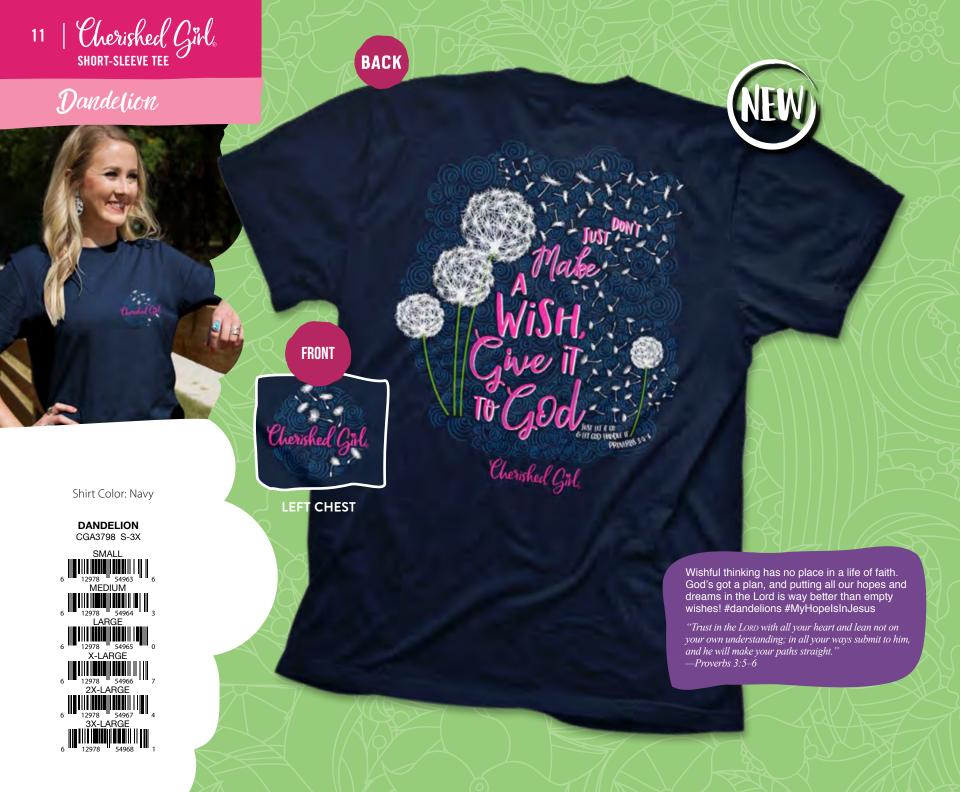

o wants her casual wardrobe to say something. Every Cherished Girl Adult T-shirt has a front and back print.

### **FEATURES**

- FUN INSPIRATIONAL DESIGNS
- HAND-DRAWN & LETTERED FEEL
- FRONT LEFT CHEST PRINT AND LARGE BACK PRINT
- CLASSIC TEE, 5.3 OZ. COTTON OR COTTON/POLY BLEND
- SHORT SLEEVE MSRP SM-XL \$17.99 2X \$19.99, 3X \$20.99, 4X \$21.99
- CHERISHED GIRL SUGGESTED SIZE RUN 2·SM, 3·MD, 3·LG, 2·XL, 2·2X

"Cherished Girl T-shirts sell really well in Gebo's stores, and the branded display makes things easy. Shirts come size-stripped and folded so taking inventory is a snap!"

-CHRISTY FERGUSON, GEBO'S

## BRANDED MERCHANDISING SOLUTIONS!





CHERISHED GIRL 20
APPAREL CENTER
CGA20DISP01

12978 55146 2

CHERISHED GIRL 10
APPAREL CENTER
CGA10DISP01

12978 55259 9





































**Shirt Color:** Cool Mint

Never Fails

**NEVER FAILS** CGA1430 S-3X















LEFT CHEST



Chrastra Girls

Shirt Color: Athletic Heather



### Paths

#### PATHS

CGA3165 S-3X

SMAL















"Trust in the Lord with all your heart, and lean not on your own understanding; in all your ways acknowledge Him, and He shall direct your paths."—Proverbs 3:5–6

**BACK** 

**BACK** 

Shirt Color: Celadon

## Paus & Pray

### PAWS & PRAY

CGA3624 S-3X



erished Girl

**FRONT** 

LEFT CHEST



Shirt Color: Iris

### No Prob Llama Too Big

NO PROB LLAMA TOO BIG CGA3479 S-3X

6 12978 52707 8 MEDIUM

6 12978 52708 5 LARGE

6 12978 52709 2 X-LARGE

2X-LARGE
2X-LARGE
2X-LARGE
3 2710 8

3X-LARGE

12978 52711 3

3X-2486

12978 52712 2

**FRONT** 

Shirt Color: Heather Radiant Or