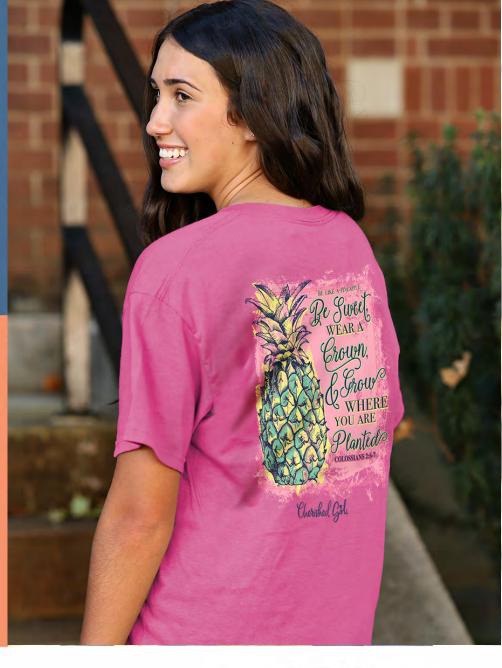

# Cherished Girl

Being a Cherished Girl® is all about embracing your identity as cherished in Christ! These fun, friendly, bright & witty shirts are especially made for the woman who wants her casual wardrobe to say something. Every Cherished Girl Adult T-shirt has a front and back print.

### **FEATURES**

- FUN INSPIRATIONAL DESIGNS
- HAND-DRAWN & LETTERED FEEL
- FRONT LEFT CHEST PRINT AND LARGE BACK PRINT
- CLASSIC TEE, 5.3 OZ. COTTON OR COTTON/POLY BLEND
- SHORT SLEEVE MSRP SM-XL \$17.99 2X \$19.99, 3X \$20.99, 4X \$21.99
- CHERISHED GIRL SUGGESTED SIZE RUN 2·SM, 3·MD, 3·LG, 2·XL, 2·2X