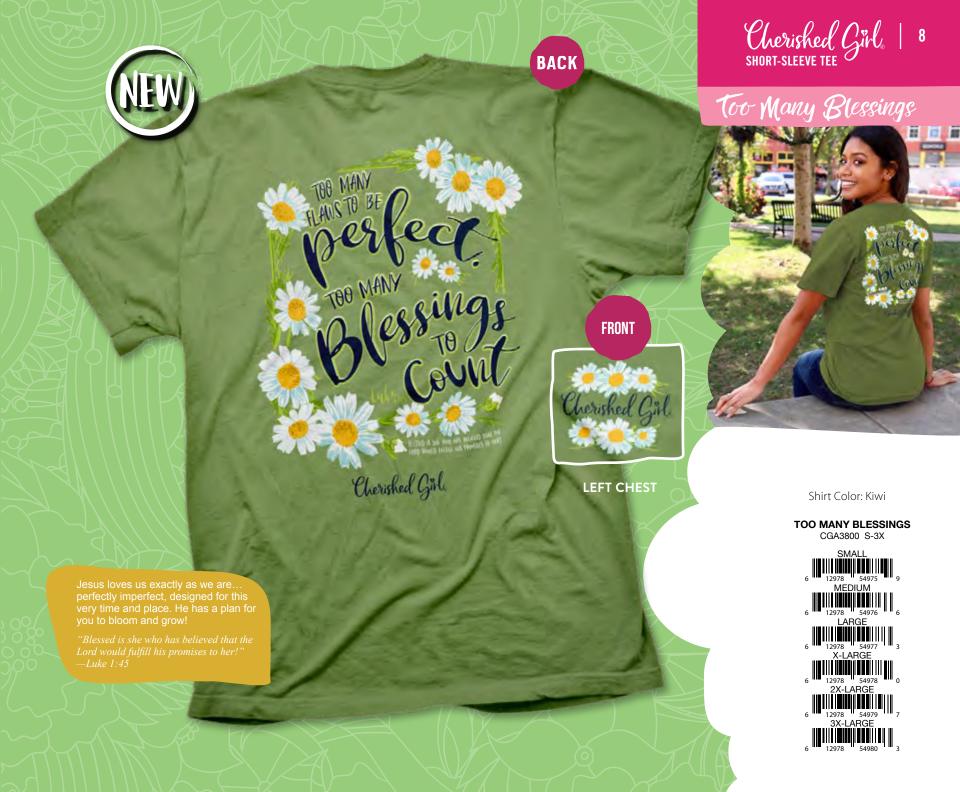

man who wants her casual wardrobe to say something. Every Cherished Girl Adult T-shirt has a front and back print.

### **FEATURES**

- FUN INSPIRATIONAL DESIGNS
- HAND-DRAWN & LETTERED FEEL
- FRONT LEFT CHEST PRINT AND LARGE BACK PRINT
- CLASSIC TEE, 5.3 OZ. COTTON OR COTTON/POLY BLEND
- SHORT SLEEVE MSRP SM-XL \$17.99 2X \$19.99, 3X \$20.99, 4X \$21.99
- CHERISHED GIRL SUGGESTED SIZE RUN 2·SM, 3·MD, 3·LG, 2·XL, 2·2X

"Cherished Girl T-shirts sell really well in Gebo's stores, and the branded display makes things easy. Shirts come size-stripped and folded so taking inventory is a snap!"

-CHRISTY FERGUSON, GEBO'S

## BRANDED MERCHANDISING SOLUTIONS!





CHERISHED GIRL 20
APPAREL CENTER
CGA20DISP01

12978 55146 2

CHERISHED GIRL 10
APPAREL CENTER
CGA10DISP01

12978 55259 9





































**Shirt Color:** Cool Mint

Never Fails

**NEVER FAILS** CGA1430 S-3X















LEFT CHEST



Chrastra Girls

Shirt Color: Athletic Heather



### Paths

#### PATHS

CGA3165 S-3X

SMAL















"Trust in the Lord with all your heart, and lean not on your own understanding; in all your ways acknowledge Him, and He shall direct your paths."—Proverbs 3:5–6

**BACK** 

**BACK** 

Shirt Color: Celadon

## Paus & Pray

### PAWS & PRAY

CGA3624 S-3X



erished Girl

**FRONT** 

LEFT CHEST



Shirt Color: Iris

### No Prob Llama Too Big

NO PROB LLAMA TOO BIG CGA3479 S-3X

6 12978 52707 8 MEDIUM

6 12978 52708 5 LARGE

6 12978 52709 2 X-LARGE

2X-LARGE
2X-LARGE
2X-LARGE
3 2710 8

3X-LARGE

12978 52711 3

3X-2486

12978 52712 2

**FRONT** 

Shirt Color: Heather Radi