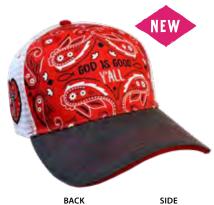

## 4'all Need Jesus

#### Y'ALL NEED JESUS CGA2803 S-3X

**FRONT** 

LEFT CHEST

Cherished Girl.

Shirt Color: Heather Red

SIDE

CLOSURE

**FAITH HOPE LOVE** CGC3950