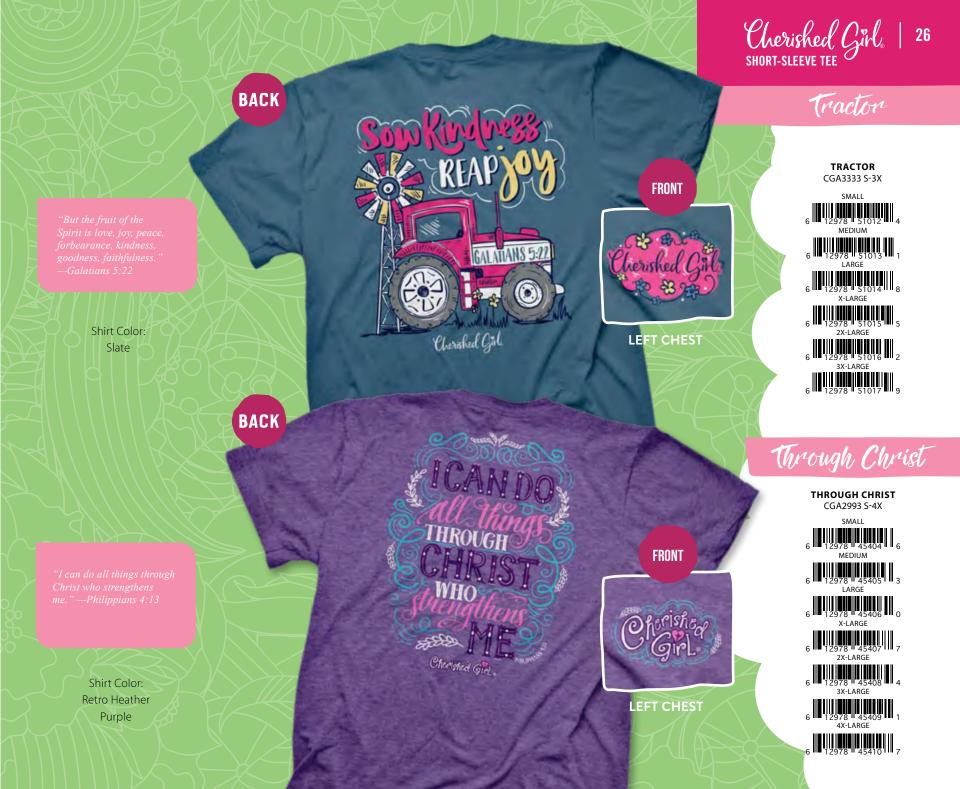

#### PATHS

CGA3165 S-3X

SMAL

"Trust in the Lord with all your heart, and lean not on your own understanding; in all your ways acknowledge Him, and He shall direct your paths."—Proverbs 3:5–6

**BACK** 

**BACK** 

Shirt Color: Celadon