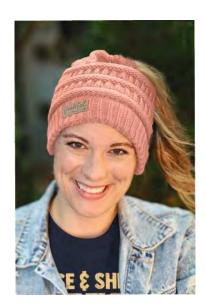

### CRISSCROSS PONYTAIL BEANIES

Wear your ponytail high, low, or regular with our NEW crisscross ponytail beanies. Move the crisscross straps to select just the right height for your ponytail. The rich cable knit yarn is super soft and features appliqued patches.

- ONE SIZE FITS MOST
- 100% ACRYLIC
- SUPER SOFT, COZY FIT
- HAND WASH ONLY

MSRP \$16.99

### **BEANIES**

Kerusso® Beanies share thoughtful messages of faith while they keep your head, and your heart, warm and cozy.

While supplies last.