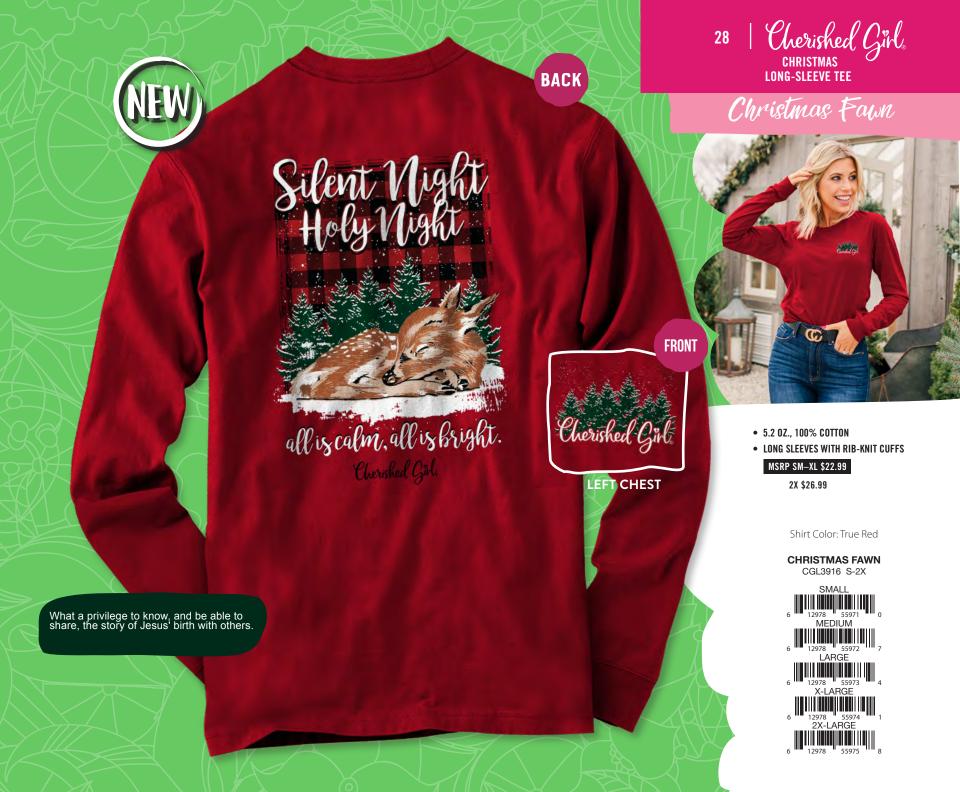

# Cherished Girl

Being a Cherished Girl® is all about embracing your identity as cherished in Christ! These fun, friendly, bright & witty shirts are especially made for the woman who wants her casual wardrobe to say something. Every Cherished Girl Adult T-shirt has a front and back print.