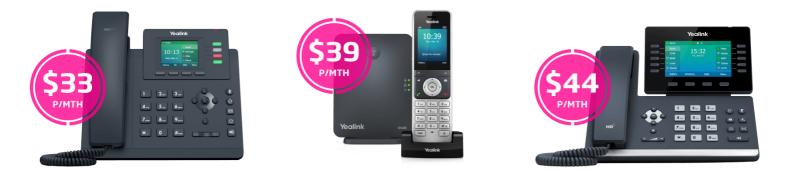

### **Choice IP Phones to Suit Your Business Requirements**

NetPhone NETBIZ Office - Yealink T33G IP Desk Phone - colour LCD screen, HD voice, 5-way conferencing.

NetPhone NETBIZ Manager - Yealink T53W IP Desk Phone - built-in Bluetooth and Dual Band WiFi.

V

NetPhone NETBIZ Executive - Yealink T54W IP Desk Phone - premium features, built-in Bluetooth and Wi-Fi.

NetPhone NETLITE Office - Yealink W73P Cordless IP Phone - new, modern commercial design.

NetPhone NETLITE Manager - Yealink W76P Cordless IP Phone - high performance IP cordless phone system.