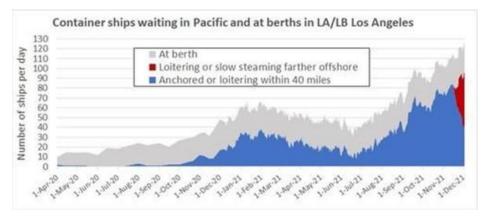

- SPOT rates reported YOY by DAT rise 20.0% as fuel and driver pay increase for all Carriers
- Container delays at LA/LB Ports in California grow monthly with as many as 90 vessels waiting to be unloaded
- Carriers are now fully implemented with ELD's and drivers can no longer "adjust" their paper logs when delayed at Shippers or Consignees