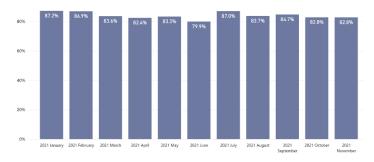

IL2000 2021 LTL Actual transit performance to Published transit days

- After multiple warnings on the cost of low density, over length freight in LTL carriers' networks, Old Dominion leads the charge and places a flat \$1,000 sur charge on shipments over 95 inches if not specifically negotiated as part of customer specific pricing
- Some might argue collusion, as almost the entire LTL carrier base also changes over length pricing effective immediately