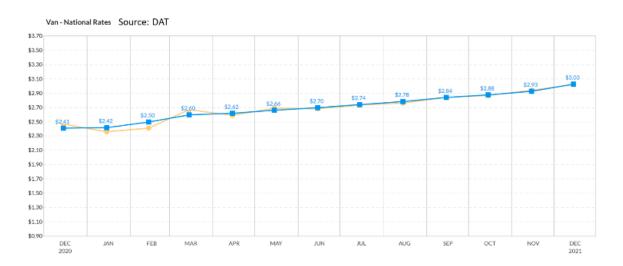

- SPOT rates reported YOY by DAT rise 20.0% as fuel and driver pay increase for all Carriers
- Container delays at LA/LB Ports in California grow monthly with as many as 90 vessels waiting to be unloaded
- Carriers are now fully implemented with ELD's and drivers can no longer "adjust" their paper logs when delayed at Shippers or Consignees