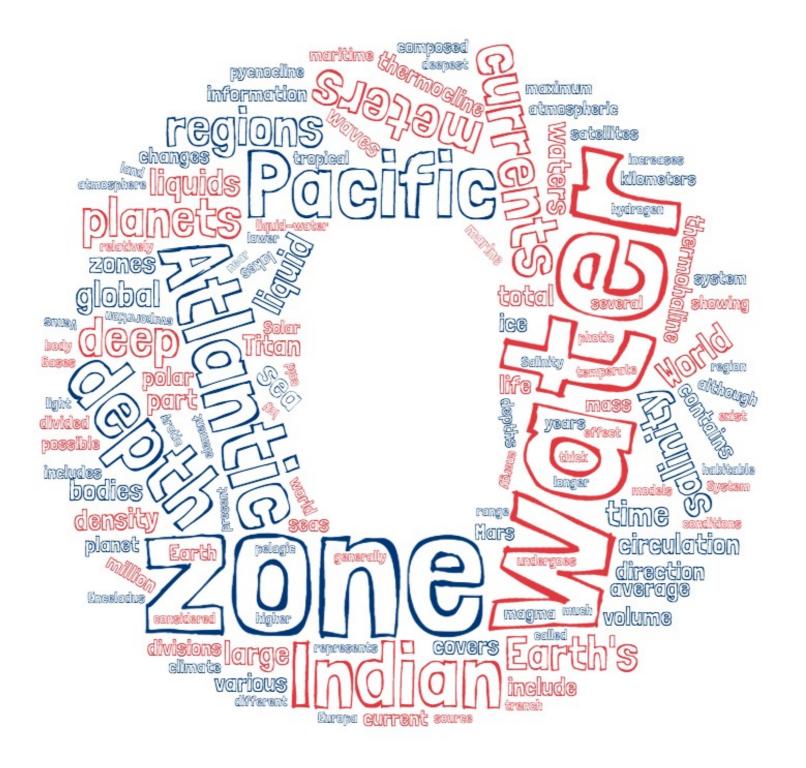

Word Cloud Answers:

Space Africa Minecraft

Music McDonalds Television

Shakespeare Weather Chocolate

Fruit Europe Olympics

Skeleton Social Media Basketball

Apple Sport Ocean

Dance Harry Potter Dinosaurs