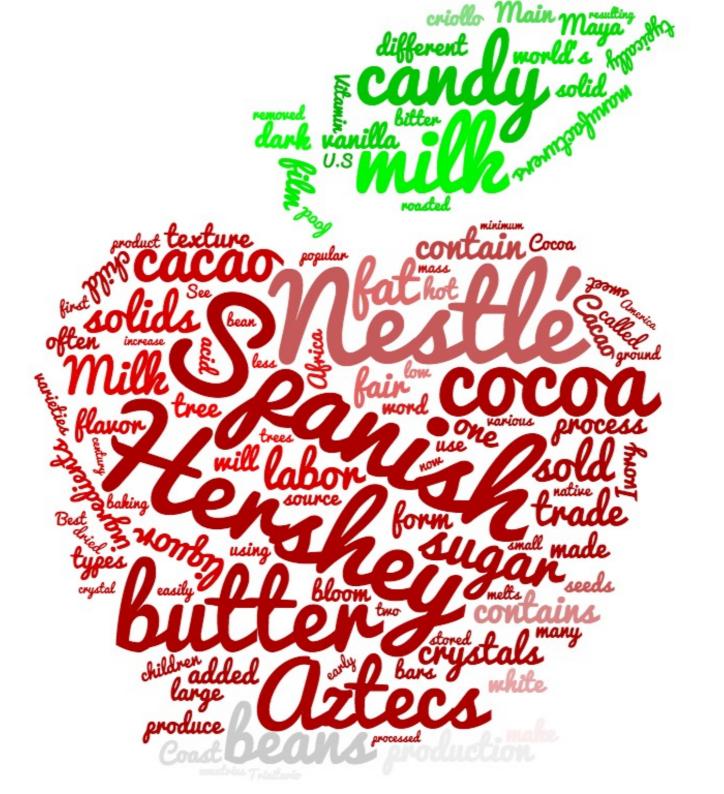

Word Cloud Answers:

Space Africa Minecraft

Music McDonalds Television

Shakespeare Weather Chocolate

Fruit Europe Olympics

Skeleton Social Media Basketball

Apple Sport Ocean

Dance Harry Potter Dinosaurs