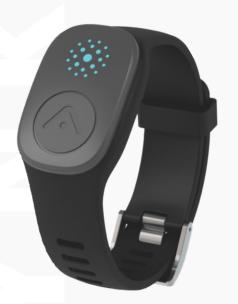

#### TRAIN WITH HEART.

The all new LYNK 2 continuous heart rate fitness tracker captures important data while you exercise, whether that be at the gym, while on your run, playing your sport or at the pool. Featuring a versatile design that can be worn in different ways – on the wrist, the forearm or bicep, giving you the flexibility to wear the device where it is most comfortable.

#### Personal activity intelligence™

The new vital sign for health and longevity.

#### Heart rate technology

Best-in-class, most accurate heart rate monitoring, 24/7.

#### Sleep tracking

Automatically monitors sleep quality.

#### Training zones and intensity

Align effort to your training objectives.