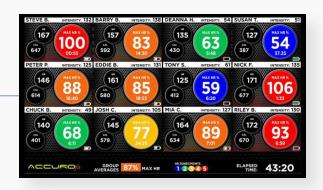

### TRAIN WITH PURPOSE.

Now you can wirelessly display individual and group performance results on multiple screens throughout your facility. Members can track fitness data in real time, monitor their heart rate and calories burned, and review their Heart Rate Summary at the end of a session.

By tracking real-time and past progress, the AccuroFit Performance Dashboard lets you set challenges that spark each member's competitive spirit. It's a fun, interactive way to turn workouts into a game—and help members stay at the top of their game.

**DURING WORKOUT** 

AFTER WORKOUT

— PAGE 3