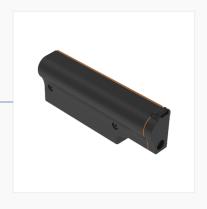

#### POWER METER.

Our power meter measures a cyclist's power output, for more accurate pacing allowing you to get the most out of your training, gain a competitive advantage and quantify your workouts.

#### **FEATURES**

- Bluetooth and ANT+ technology.
- Wireless communication greater than 10 meters.
- Step and RPM frequency detection.
- Measures the power of each lap.
- Battery power detection.
- Battery-saving auto shut-off.