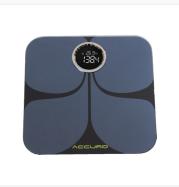

#### WEIGH IN THE EASY WAY.

The Body Fat Scale lets members work toward their weight goals even when they're away from the gym. Use it as an extra membership incentive to attract & retain members, or use it to organize & manage weight loss challenges at your facility.

- Measures weight, water hydration level, MBI and body weight.
- User accounts can be registered in the scale memory
- Toggle between registered users for easy identification.
- Obtain measurements via the Accuro Health App.
- Memory stores the 50 most recent offline measurements.
- Automatic synchronization of offline memory to smart devices.
- Registered users can be automatically identified.