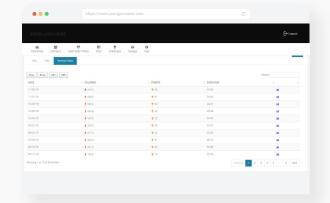

### TRAINING SHOULD BE PERSONAL.

The AccuroFit Performance Dashboard plugs right into your club website, letting members easily log into their member portal to review performance during specific date ranges.

For extra motivation, the Dashboard lets you create group or individual challenges, and shows each member's group rank in real time. You can also login to view member performance—for any individual, at any club location.

#### CLUB OWNER DASHBOARD

#### MEMBER'S WORKOUT

#### CLUB LOCATION STATS