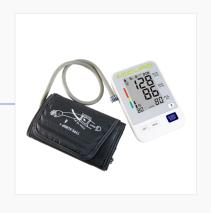

### TAKE THE PRESSURE OFF.

The Accuro SmartBP cuff makes blood pressure monitoring simple and consistent. SmartBP uses Bluetooth technology to monitor and track blood pressure in the Accuro Health App. Readings are automatically uploaded to the app, where they are charted and stored in each member's profile.

#### **FEATURES**

- Upper Arm Model (Small, Medium or Large).
- Bluetooth transmission for iOS and Android.
- Syncs with the Accuro Health App.
- 2x90 sets memory.
- Year/Month/Date/Time functionality.
- Output memory.
- Irregular heartbeat (IHB) indicator.