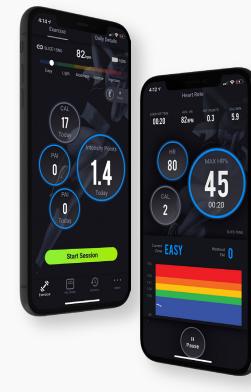

### TRAIN WITH PURPOSE.

Now you can wirelessly display individual and group performance results on multiple screens throughout your facility. Members can track fitness data in real time, monitor their heart rate and calories burned, and review their Heart Rate Summary at the end of a session.

By tracking real-time and past progress, the AccuroFit Performance Dashboard lets you set challenges that spark each member's competitive spirit. It's a fun, interactive way to turn workouts into a game—and help members stay at the top of their game.

**DURING WORKOUT** 

AFTER WORKOUT

— PAGE 3