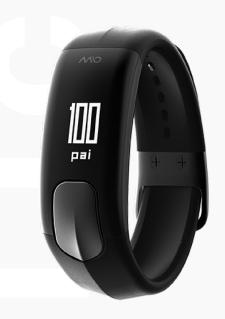

#### KEEP ON TICKING. KEEP ON TRACKING.

The first all-day fitness tracker to not only capture heart rate, calories burned, distance and sleep, the SLICE also generates a Personalized Activity Metric (PAI), for a more thorough and scientifically proven health snapshot. One glance at your PAI score instantly tells you if you've been active enough to stay healthy. It's how much heart you put into it.

Its stylish, comfortable, one-button design makes it the perfect accessory for morning jogs, evening workouts and everything in between.

Heart Rate, PAI, Sleep + Activity Tracker.