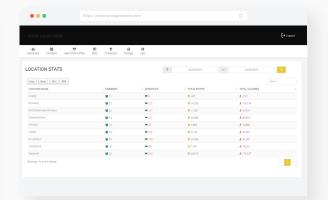

#### CLUB LOCATION STATS

### TRAINING SHOULD BE PERSONAL.

The AccuroFit Performance Dashboard plugs right into your club website, letting members easily log into their member portal to review performance during specific date ranges.

For extra motivation, the Dashboard lets you create group or individual challenges, and shows each member's group rank in real time. You can also login to view member performance—for any individual, at any club location.