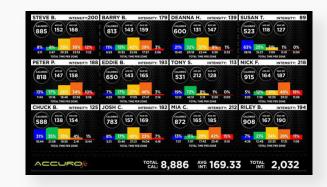

### TRAIN WITH PURPOSE.

Now you can wirelessly display individual and group performance results on multiple screens throughout your facility. Members can track fitness data in real time, monitor their heart rate and calories burned, and review their Heart Rate Summary at the end of a session.

By tracking real-time and past progress, the AccuroFit Performance Dashboard lets you set challenges that spark each member's competitive spirit. It's a fun, interactive way to turn workouts into a game—and help members stay at the top of their game.