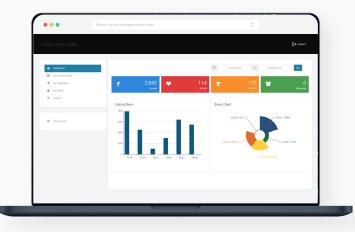

### TRAINING SHOULD BE PERSONAL.

The AccuroFit Performance Dashboard plugs right into your club website, letting members easily log into their member portal to review performance during specific date ranges.

For extra motivation, the Dashboard lets you create group or individual challenges, and shows each member's group rank in real time. You can also login to view member performance—for any individual, at any club location.

#### CLUB OWNER DASHBOARD

#### MEMBER'S WORKOUT

#### CLUB LOCATION STATS