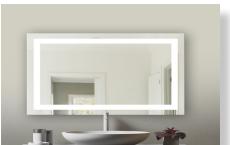

## Hotel Hospitality

**LED LIGHTED MIRRORS** Stocked in the industry's most popular sizes with custom sizes availble

**ROUND & RADIUS CORNER FRAMED MIRRORS** 

Available in  $30 \times 30$ ,  $24 \times 36$  with custom sizes available