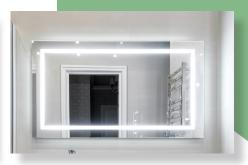

## Hotel Hospitality

**LED LIGHTED MIRRORS** Stocked in the industry's most popular sizes with custom sizes availble

**ROUND & RADIUS CORNER FRAMED MIRRORS** 

Available in  $30 \times 30$ ,  $24 \times 36$  with custom sizes available