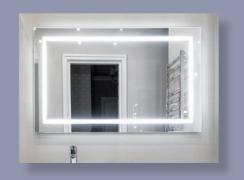

## Hotel Hospitality

**LED LIGHTED MIRRORS** Stocked in the industry's most popular sizes with custom sizes availble

**ROUND & RADIUS CORNER FRAMED MIRRORS** 

Available in  $30 \times 30$ ,  $24 \times 36$  with custom sizes available