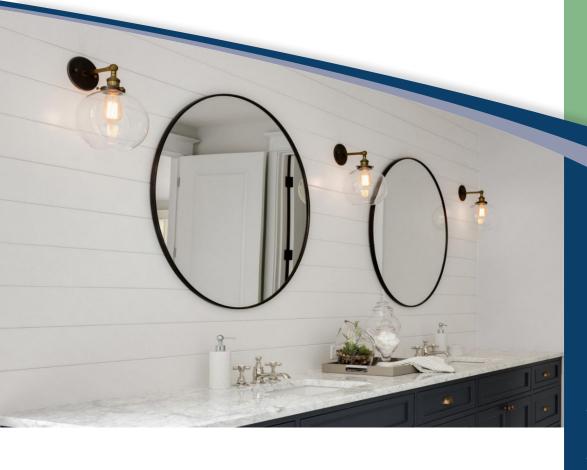

## Hotel Hospitality

**LED LIGHTED MIRRORS** Stocked in the industry's most popular sizes with custom sizes availble

**ROUND & RADIUS CORNER FRAMED MIRRORS** 

Available in  $30 \times 30$ ,  $24 \times 36$  with custom sizes available

- Custom size framed mirrors with over 150 stock profiles.
- Stocked LED lighted mirrors in the industry's most common sizes. (Custom sizes available)
- Sleek and modern round & radius corner mirrors.