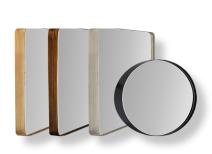

## Hotel Hospitality

**LED LIGHTED MIRRORS** Stocked in the industry's most popular sizes with custom sizes availble

**ROUND & RADIUS CORNER FRAMED MIRRORS** 

Available in  $30 \times 30$ ,  $24 \times 36$  with custom sizes available

**FRAMED MIRRORS** Custom sizes, 150+ profiles to choose from.

For more information, please contact your local Precision Frameworks Sales Rep, or contact us at:

office: 877.739.1169

fax: 770.979.0283

email: sales@pfwks.com