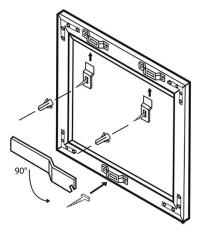

### **Classic and Value Frames**

are designed with a special notch called a rabbet, that allows the mirror to sit inside the assembled frame. Once the mirror is glazed into the back of the frame, the mirror can be hung on the wall with the included hanging hardware

## Classic Series/ Value Series hanging systems

Whenever Possible Install Into Studs!

**Standard Hanging System:** Supplied with every Classic and Value Series KD and open frame.

For more information, please contact your local Precision Frameworks Sales Rep, or contact us at: