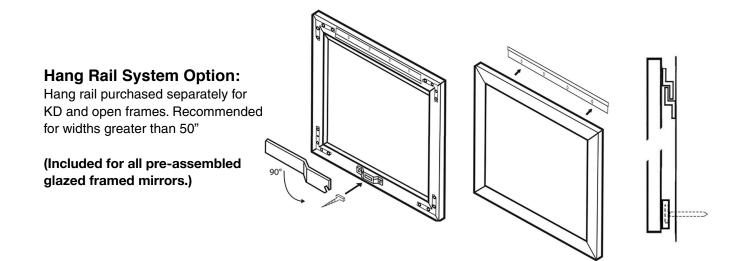

## Classic Series/ Value Series hanging systems

Whenever Possible Install Into Studs!

**Standard Hanging System:** Supplied with every Classic and Value Series KD and open frame.

For more information, please contact your local Precision Frameworks Sales Rep, or contact us at: