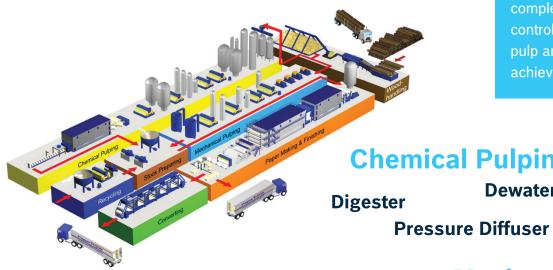

# **Improve Mill & Line Production** in Pulp & Paper

Applications

nprove mill and line productivity Reduced wasted product. Become nore flexible and responsive to arket needs. Rexroth offers a mplete line of hydraulic drives an control products and systems to hel oulp and paper manufacturing achieve these goals.

### **Chemical Pulping**

**Dewatering Press** 