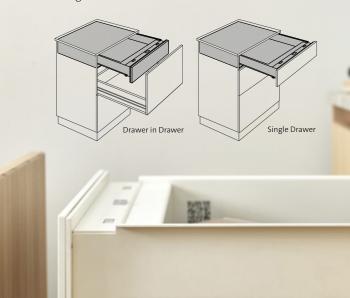

### 6 quick facts

- Built to an EN 14450 S1 standard.
  Construction tested and certified by ECB·S approved Istituto Giordano. Granted SS 304
  Domestic Safe Sold Secure Silver.
- Smartphone app that enable you to open and close the safe, add further users and monitor activity.
- Simple installation process requiring a kitchen fitter less than 30 minutes to secure to the kitchen cabinet.
- Standard colour RAL 9010 pure white with a smooth finish.
- Blum Blumotion soft-close function.
- Two installation options: drawer in drawer and single drawer.