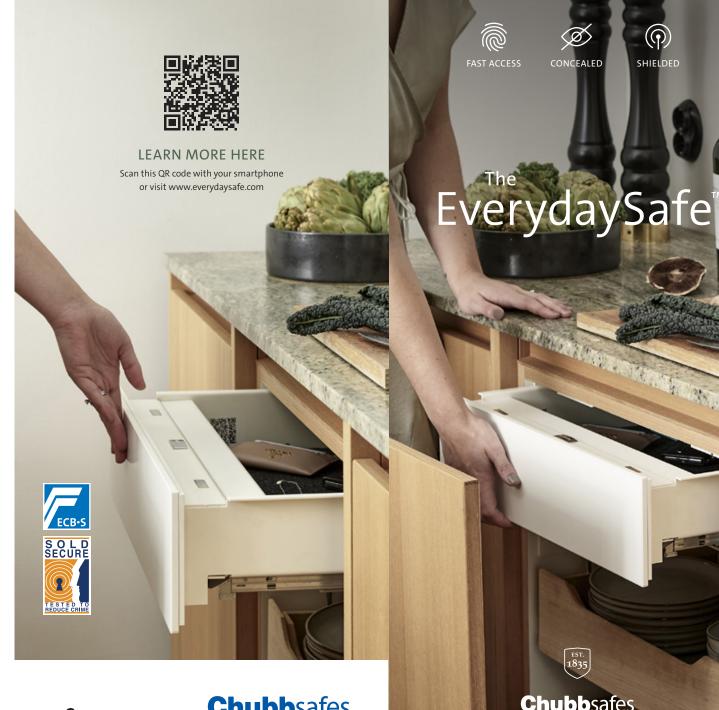

## Introducing the EverydaySafe™

Chubbsafes is proud to present a game-changing security innovation – the EverydaySafe™. Designed to be directly integrated into kitchen cabinets, providing homeowners with a safe and conveniently accessible space to store their prized belongings and everyday valuables.

#### SHIELDED

Faraday functionality that protects against keyless car theft (relay attacks) and contactless credit card fraud.

#### CONCEALED

Designed to be built into a range of furniture options, the EverydaySafe™ is hidden to everyone but you and selected users that you authorise.

#### FAST ACCESS

Open your safe in a few seconds via the fingerprint scanner or smartphone app, allowing you to deposit or retrieve your valuables quickly and safely.

"Always knowing where to leave my keys and purse, not worrying about my car on the driveway, and having the peace of mind that my grandmother's jewellery is safe and sound – everything has added convenience and peace of mind."