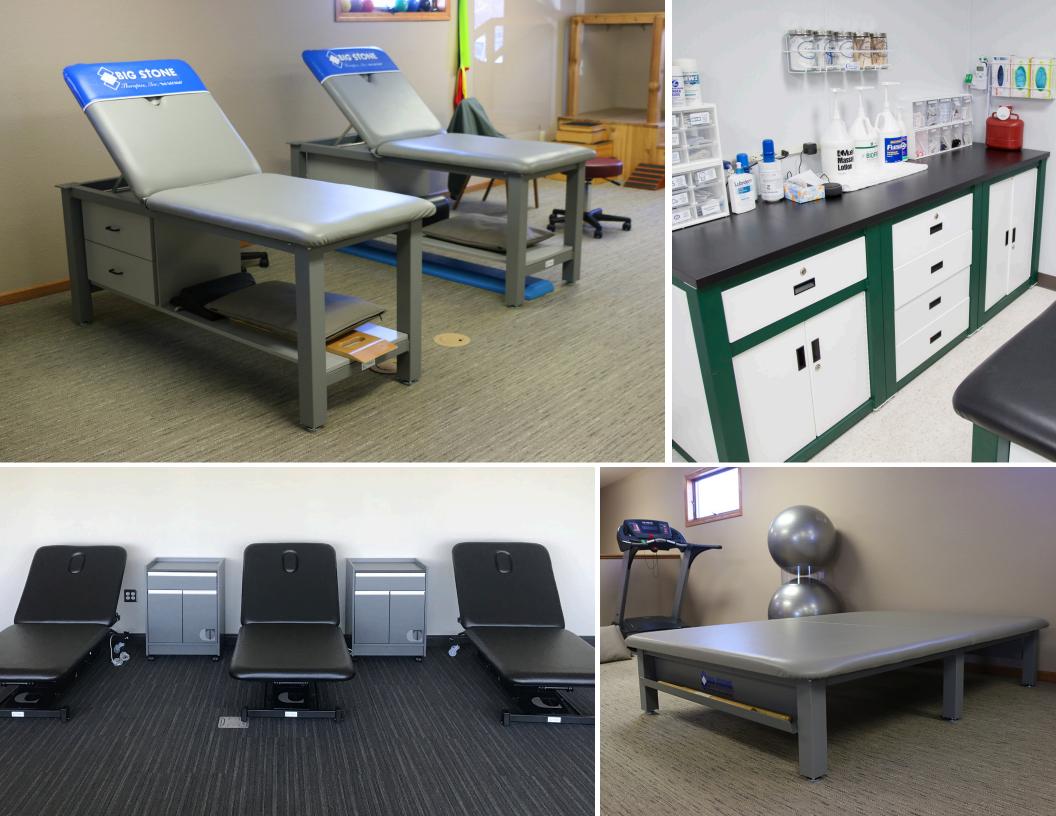

#### **WOOD & LAMINATE PRODUCTS**

Every therapy room project has a unique budget and specific needs. PHS Medical manufactures physical therapy and rehabilitation products made from a variety of quality materials including solid hardwood and durable laminate. Choose a Classic Wood Treatment Table or a CAB-090N treatment and recovery cabinet for the ultimate in faster recovery.

# **Classic Wood Treatment Table** Download the Product Data Sheet ELITE **Fi)**INORMATEC FRESH LEGS FASTER

#### CAB-090N Treatment & Recovery Cabinet