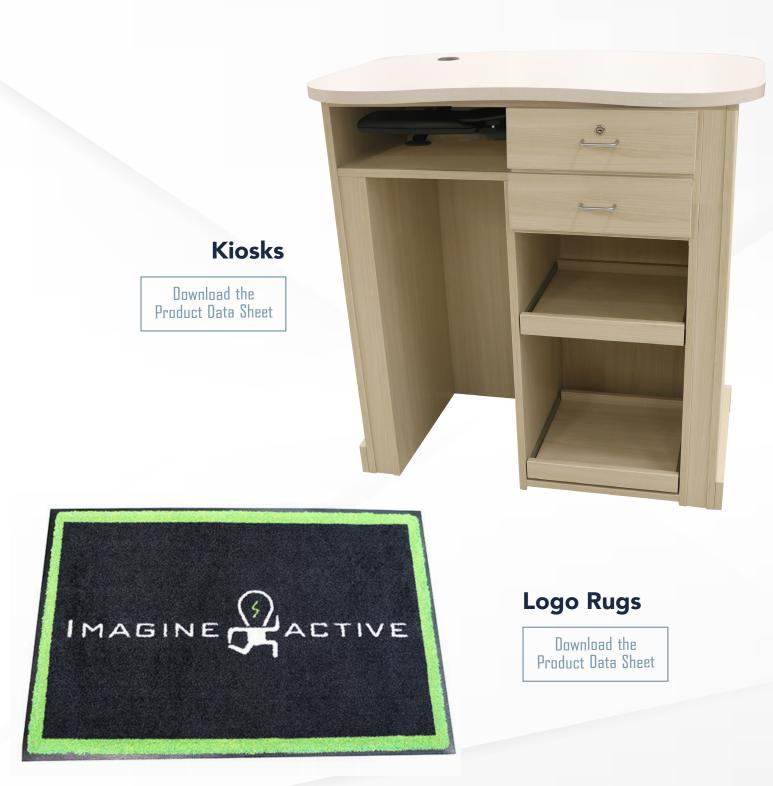

#### **OFFICE SOLUTIONS**

The reception area is the gateway to your practice. Make a professional first impression by choosing an organized room layout with functional kiosks, office furniture and versatile seating options. Showcase your brand with wall graphics and custom logo rugs to create a cohesive image.