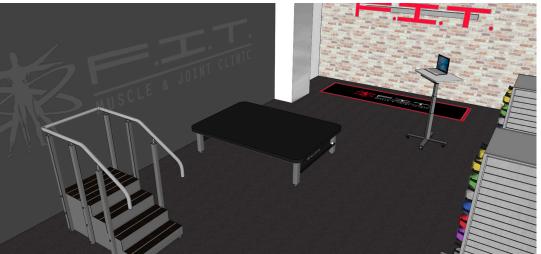

# IN THE RECEPTION AREA

#### **OFFICE SOLUTIONS**

The reception area is the gateway to your practice. Make a professional first impression by choosing an organized room layout with functional kiosks, office furniture and versatile seating options. Showcase your brand with wall graphics and custom logo rugs to create a cohesive image.