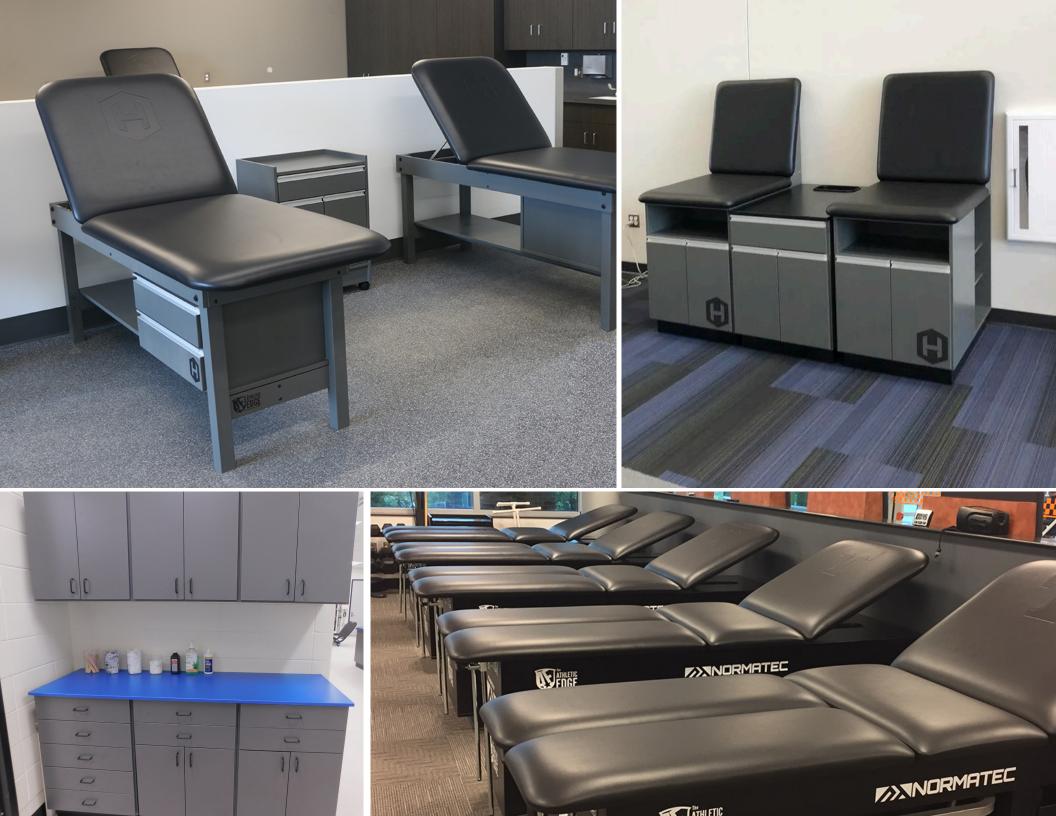

# CASE STUDY: DIXIE STATE UNIVERSITY

### MAT Program

One challenge the university faced was to design additional human performance labs to replace inadequate ones while eliminating the need for athletic and academic programs to share space with recreational activities. The new facility features dual-use academic spaces, state-of-theart laboratories and areas shared by human performance program faculty and students. Recently named a 2020 Facilities of Merit award winner by Athletic Business, the Human Performance Center exemplifies excellence in function and design.

#### **MAT Program**

Goals of the program include: preparing students to provide comprehensive patient care as athletic training professionals. The master's degree program provides hands-on learning experiences using a skillsbased approach in both the classroom and in a clinical setting. Students learn how to offer care in the areas of prevention, clinical evaluation and diagnosis, immediate and emergency care, treatment and rehabilitation, and organization and professional health and well-being.

#### **The Classroom**

When Dr. Neibert and his department began searching for tables and equipment to outfit their new Masters in Athletic Training program at Dixie State, he set out to find the highest quality tables on the market. "I looked at the product construction thoroughly including how it is set up, how the legs are attached, the support beams, the quality of vinyl, and the types of stain," added Dr. Neibert.

In addition to high quality tables, Dr. Neibert was also looking for the ability to brand the room and equipment appropriately.

"I really liked the high quality of the athletic training tables I found at Pivotal Health Solutions," stated Dr. Neibert.

"Branding is so critical because it attracts people," he added. "I wanted the treatment tables to be of the highest quality, and I wanted the ability to deboss our logo to create a cohesive look."

- Dr. Peter Neibert