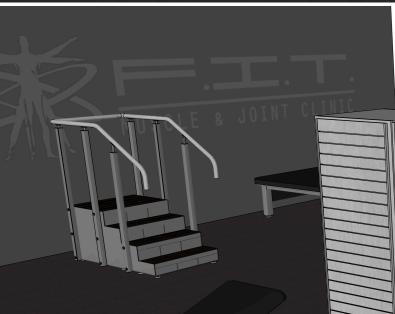

A pass-through staircase, portable mirror, lift boxes and a lift and place rack station can accommodate a variety of treatment protocols including work conditioning and rehabilitation. Complete your space with smart storage options including wall and base cabinetry, and a versatile Stor-Edge modality cart to keep what you need right where you need it.

#### **Staircases**

Download the Product Data Sheet