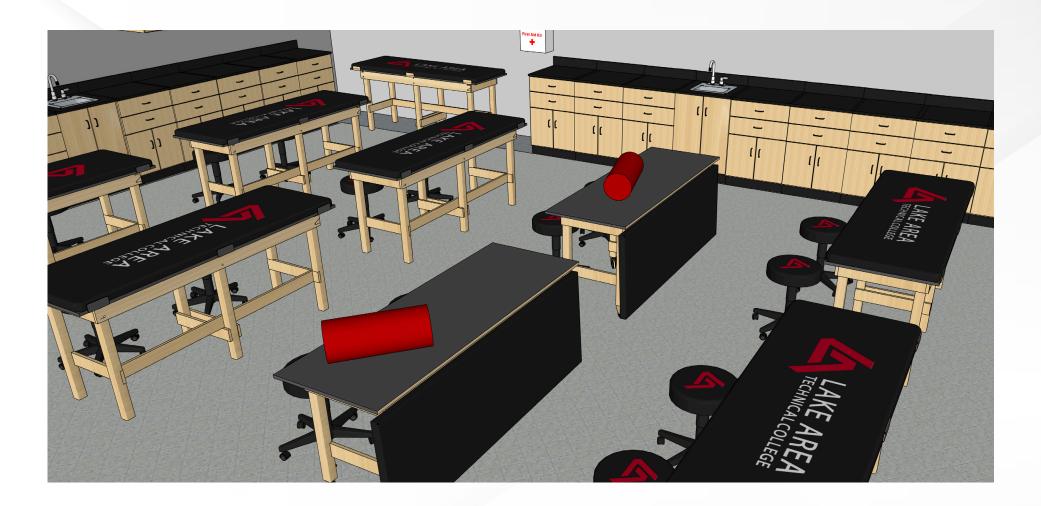

# IN THE CLASSROOM

#### **CLASSROOM SOLUTIONS**

We focus on the way teachers teach and student learn. Create your ideal space with functional Classroom/Lab Treatment Tables or our Leg & Shoulder (LAST) Therapy Table and add a mobile workstation for instruction on the go. Stor-Edge Stationary cabinets or wall/base cabinetry maximizes classroom storage options, and custom branding with your logo completes your space.