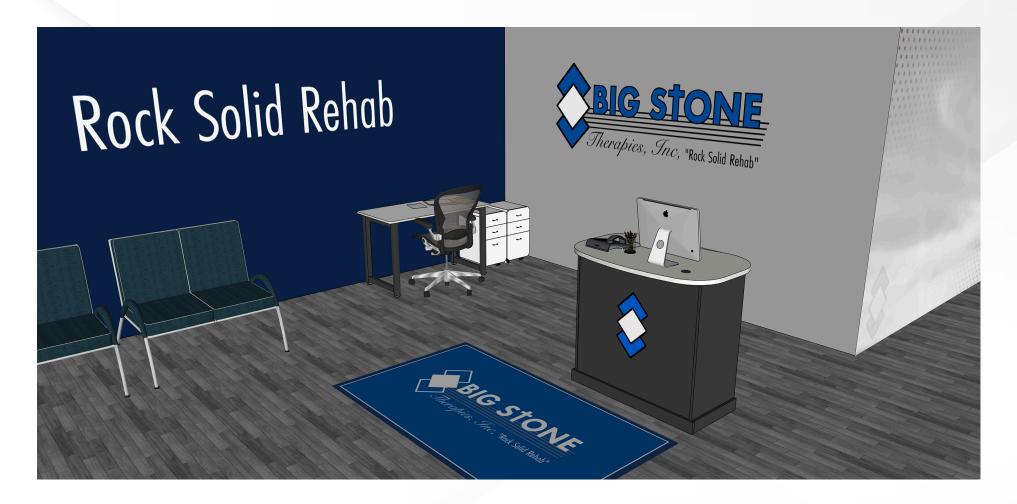

# IN THE RECEPTION AREA

#### **OFFICE SOLUTIONS**

The reception area is the gateway to your practice. Make a professional first impression by choosing an organized room layout with functional kiosks, office furniture and versatile seating options. Showcase your brand with wall graphics and custom logo rugs to create a cohesive image.