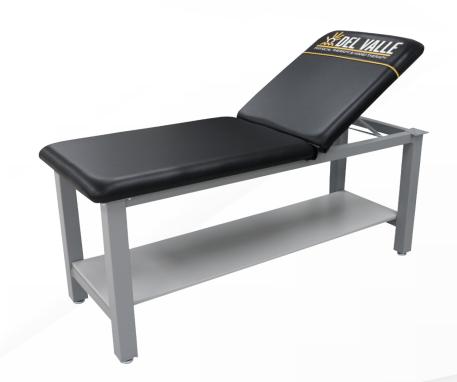

#### **WOOD & LAMINATE PRODUCTS**

Every therapy room project has a unique budget and specific needs. PHS Medical manufactures physical therapy and rehabilitation products made from a variety of quality materials including solid hardwood and durable laminate. Choose a Classic Wood Treatment Table or a CAB-090N treatment and recovery cabinet for the ultimate in faster recovery.

# **Classic Wood Treatment Table** Download the Product Data Sheet ELITE **Fi)**INORMATEC FRESH LEGS FASTER