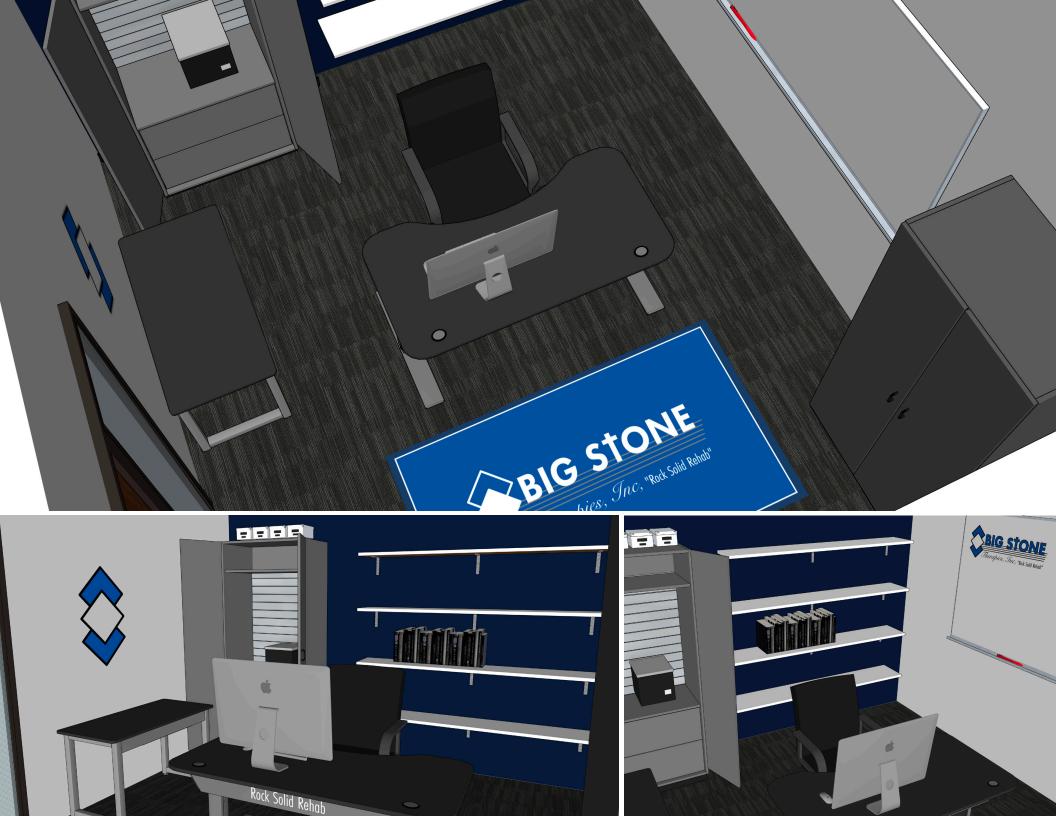

# IN THE RECEPTION AREA

#### **OFFICE SOLUTIONS**

The reception area is the gateway to your practice. Make a professional first impression by choosing an organized room layout with functional kiosks, office furniture and versatile seating options. Showcase your brand with wall graphics and custom logo rugs to create a cohesive image.

#### **OFFICE SOLUTIONS**

Design your office space for function and style with our new line of ergonomically designed office furniture including variable height desks, cabinetry, and office chairs. We have storage solutions to help keep you organized, and your workflow streamlined. Add a personalized white board, logo rug, or custom wall graphics to make your space stand out.