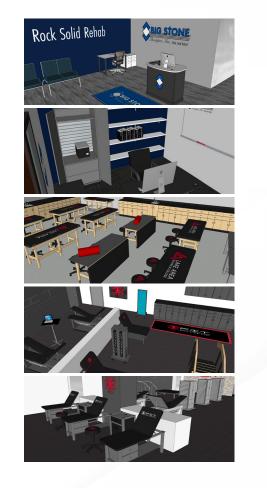

# IN THE RECEPTION AREA

#### **OFFICE SOLUTIONS**

The reception area is the gateway to your practice. Make a professional first impression by choosing an organized room layout with functional kiosks, office furniture and versatile seating options. Showcase your brand with wall graphics and custom logo rugs to create a cohesive image.

# IN THE CLASSROOM

#### **CLASSROOM SOLUTIONS**

We focus on the way teachers teach and student learn. Create your ideal space with functional Classroom/Lab Treatment Tables or our Leg & Shoulder (LAST) Therapy Table and add a mobile workstation for instruction on the go. Stor-Edge Stationary cabinets or wall/base cabinetry maximizes classroom storage options, and custom branding with your logo completes your space.