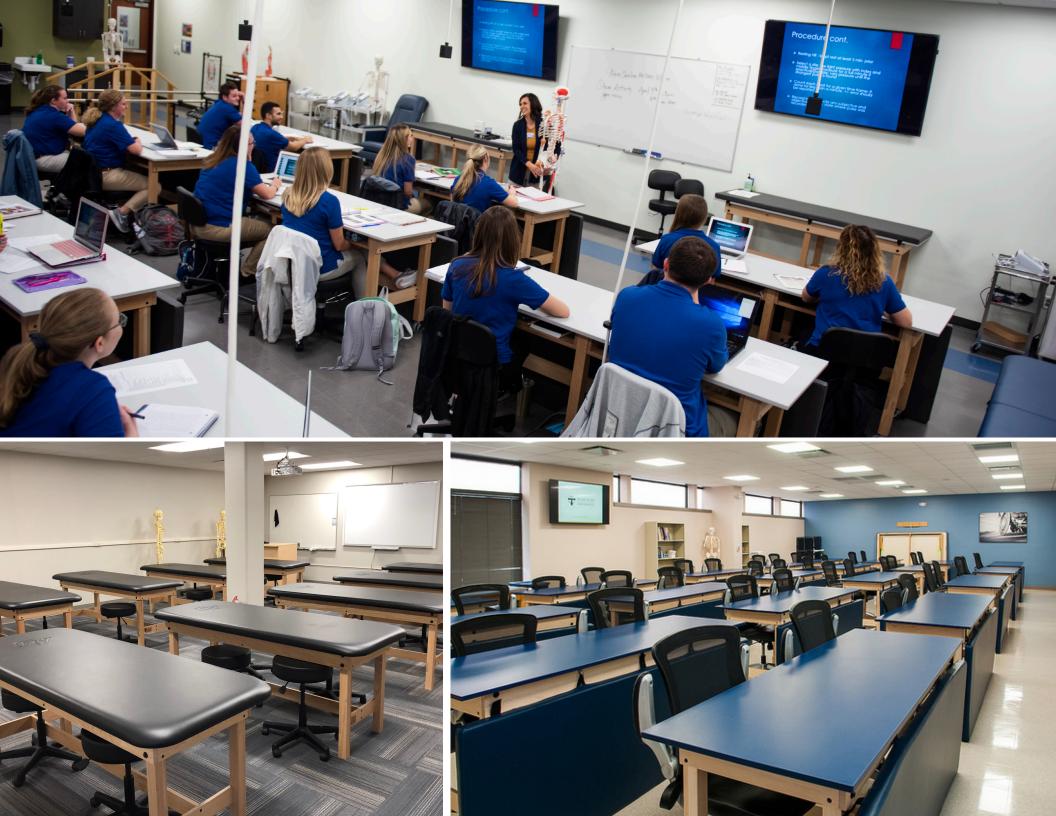

# IN THE CLASSROOM

#### **CLASSROOM SOLUTIONS**

We focus on the way teachers teach and student learn. Create your ideal space with functional Classroom/Lab Treatment Tables or our Leg & Shoulder (LAST) Therapy Table and add a mobile workstation for instruction on the go. Stor-Edge Stationary cabinets or wall/base cabinetry maximizes classroom storage options, and custom branding with your logo completes your space.

# CASE STUDY: DIXIE STATE UNIVERSITY

### MAT Program

One challenge the university faced was to design additional human performance labs to replace inadequate ones while eliminating the need for athletic and academic programs to share space with recreational activities. The new facility features dual-use academic spaces, state-of-theart laboratories and areas shared by human performance program faculty and students. Recently named a 2020 Facilities of Merit award winner by Athletic Business, the Human Performance Center exemplifies excellence in function and design.

#### **MAT Program**

Goals of the program include: preparing students to provide comprehensive patient care as athletic training professionals. The master's degree program provides hands-on learning experiences using a skillsbased approach in both the classroom and in a clinical setting. Students learn how to offer care in the areas of prevention, clinical evaluation and diagnosis, immediate and emergency care, treatment and rehabilitation, and organization and professional health and well-being.

#### **The Classroom**

When Dr. Neibert and his department began searching for tables and equipment to outfit their new Masters in Athletic Training program at Dixie State, he set out to find the highest quality tables on the market. "I looked at the product construction thoroughly including how it is set up, how the legs are attached, the support beams, the quality of vinyl, and the types of stain," added Dr. Neibert.