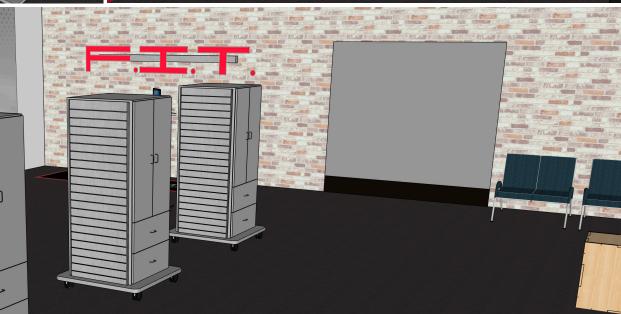

#### **ALUMINUM PRODUCTS**

Your therapy room is the focal point for your patients' treatment and recovery. The Aluma Elite product line exemplifies top-of-the-line quality and craftsmanship and can withstand everyday use and harsh environments. In addition to Aluma Elite equipment, choose an aluminum staircase for durability and strength.