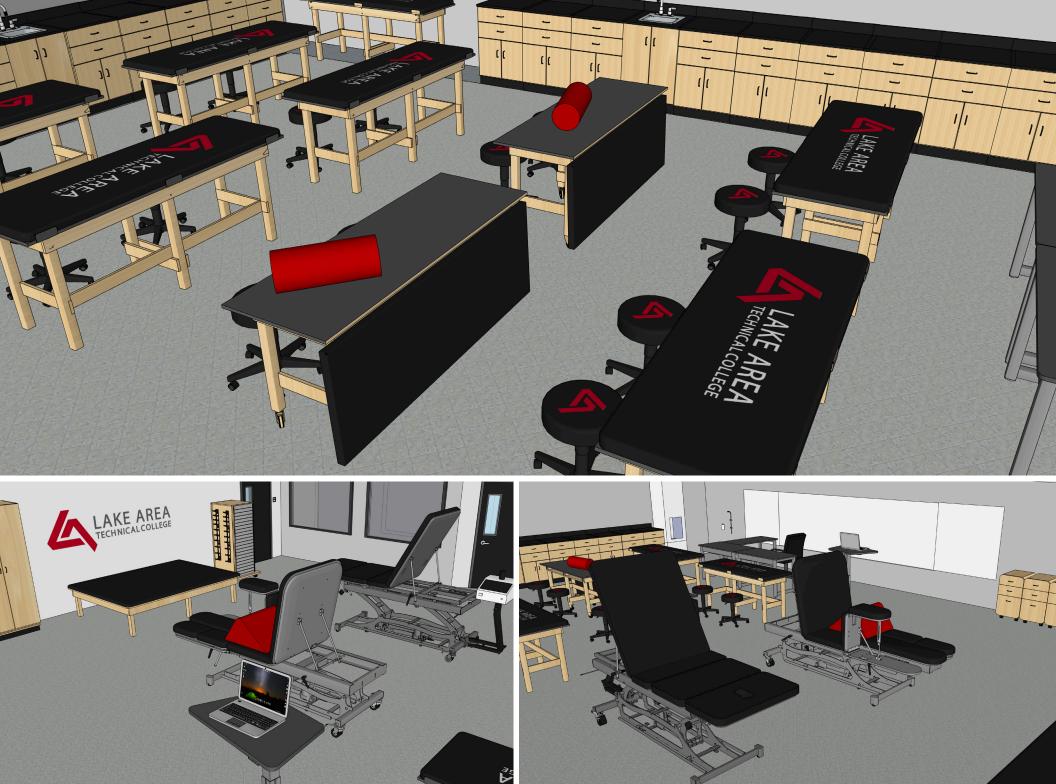

# IN THE CLASSROOM

#### **CLASSROOM SOLUTIONS**

We focus on the way teachers teach and student learn. Create your ideal space with functional Classroom/Lab Treatment Tables or our Leg & Shoulder (LAST) Therapy Table and add a mobile workstation for instruction on the go. Stor-Edge Stationary cabinets or wall/base cabinetry maximizes classroom storage options, and custom branding with your logo completes your space.

#### Classic Wood Mat Table

IN THE PT ROOM

800.743.7738 | phsmedicalsolutions.com

#### **WOOD & LAMINATE PRODUCTS**

Every therapy room project has a unique budget and specific needs. PHS Medical manufactures physical therapy and rehabilitation products made from a variety of quality materials including solid hardwood and durable laminate. Choose a Classic Wood Treatment Table or a CAB-090N treatment and recovery cabinet for the ultimate in faster recovery.