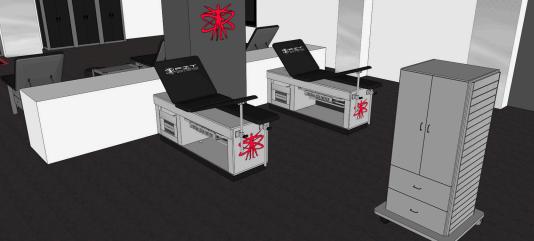

# IN THE RECEPTION AREA

#### **OFFICE SOLUTIONS**

The reception area is the gateway to your practice. Make a professional first impression by choosing an organized room layout with functional kiosks, office furniture and versatile seating options. Showcase your brand with wall graphics and custom logo rugs to create a cohesive image.