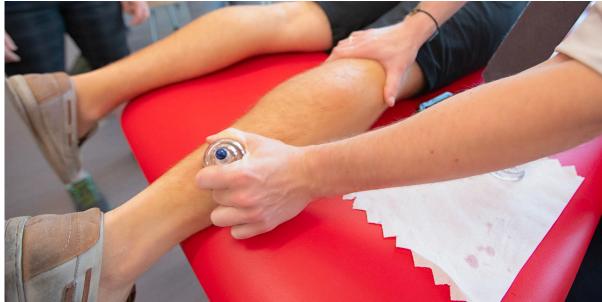

#### **CLASSROOM SOLUTIONS**

We focus on the way teachers teach and student learn. Create your ideal space with functional Classroom/Lab Treatment Tables or our Leg & Shoulder (LAST) Therapy Table and add a mobile workstation for instruction on the go. Stor-Edge Stationary cabinets or wall/base cabinetry maximizes classroom storage options, and custom branding with your logo completes your space.

#### LAST (Leg & Shoulder Therapy) Table

Download the Product Data Sheet

#### **EVIDEO1: MASTERING THE LAST TABLE**