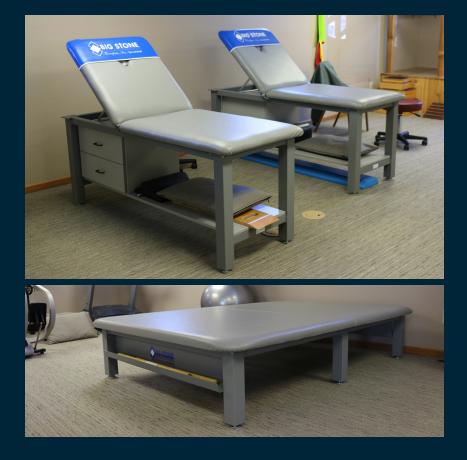

#### Classic Wood Mat Table

IN THE PT ROOM

800.743.7738 | phsmedicalsolutions.com

#### **WOOD & LAMINATE PRODUCTS**

Every therapy room project has a unique budget and specific needs. PHS Medical manufactures physical therapy and rehabilitation products made from a variety of quality materials including solid hardwood and durable laminate. Choose a Classic Wood Treatment Table or a CAB-090N treatment and recovery cabinet for the ultimate in faster recovery.

# **Classic Wood Treatment Table** Download the Product Data Sheet ELITE **Fi)**INORMATEC FRESH LEGS FASTER