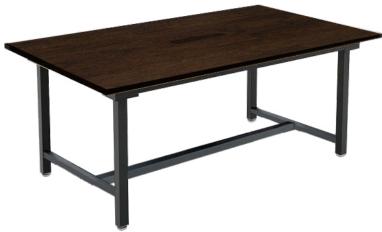

### **CONFERENCE**

Table

Load Capacity: 300 lbs.

- 72"W x 42"D x 30.5"H
- Durable steel base with charcoal finish
- Optional Locking casters
- Grommet hole for cable management
- Assembles quickly and easily
- (4) Leveling feet