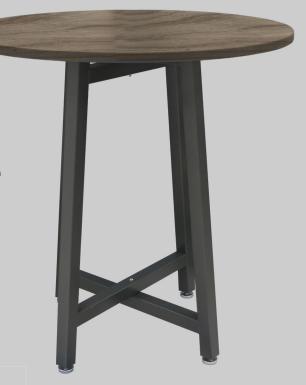

## **MEETING**

Tables

Load Capacity: 300 lbs.

- 42"W x 42"D or 42" diameter
- Aluminum base with charcoal finish
- 1.25" Round or square top options
- 29.5" or 42" Fixed height options
- (4) Leveling feet
- Assembles quickly and easily