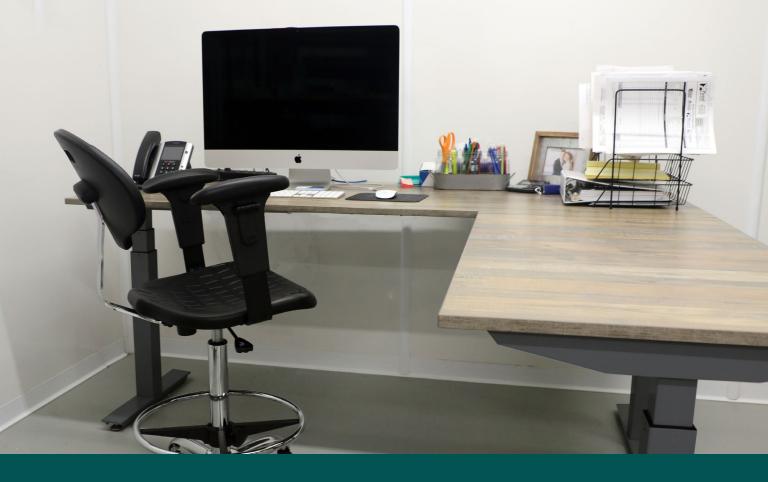

### **STATIONARY**

Workstations

Load Capacity: 300 lbs.

- 48"W, 60"W, or 72"W x 24"D
- Aluminum base with charcoal finish
- 29.5" or 42" Fixed height options
- (4) Leveling feet
- Grommet hole for cable management
- Assembles quickly and easily

# WHEREVER YOU GO TO WORK

How you work is just as important as the work you do.

REV.247 provides creative products and options to help people reinvent their workspace by focusing on how you work, where you work, and when you work to optimize your unique work habits. It's all about how you work to get things done.