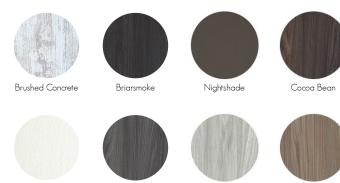

embles quickly and easily





### **STANDING**

Conference Table



Load Capacity: 300 lbs.



- 72"W x 42"D x 41"H
- Steel base with charcoal finish
- Optional Locking casters
- Lower shelf for storage
- Grommet hole for cable management
- Assembles quickly and easily

### **STATIONARY**

Workstations



Load Capacity: 300 lbs.

- 48"W, 60"W, or 72"W x 24"D
- Aluminum base with charcoal finish
- 29.5" or 42" Fixed height options
- (4) Leveling feet
- Grommet hole for cable management
- Assembles quickly and easily







## **BRANDING**

We can customize your equipment to fit your school, company or organization's branding.



Add logo rugs, anti-fatigue wellness mats, wall decals, and more to complete your office.



### **Standard Base Colors**



White Wood Grain

### **Top Colors**



Mineral Grey

Sandlewood

Weathered Grey

# WHEREVER YOU GO TO WORK

How you work is just as important as the work you do.

REV.247 provides creative products and options to help people reinvent their workspace by focusing on how you work, where you work, and when you work to optimize your unique work habits. It's all about how you work to get things done.

- · Home office solutions
- · Virtual office amenities
- Mobile workstations for an office on the go
- Functional co-working space with flexible options
- · Classroom and instructional options
- · Traditional office furniture and solutions