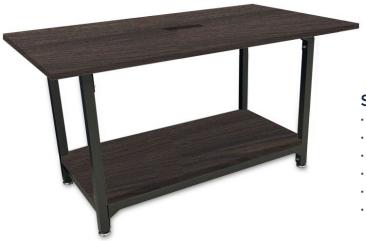

### **STANDING**

Conference Table

Load Capacity: 300 lbs.

- 72"W x 42"D x 41"H
- Steel base with charcoal finish
- Optional Locking casters
- Lower shelf for storage
- Grommet hole for cable management
- Assembles quickly and easily