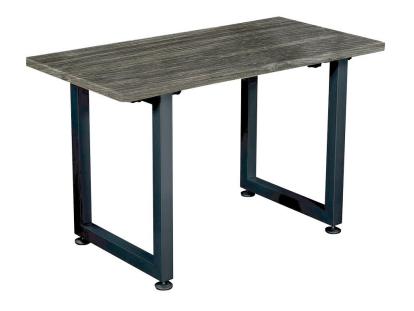

### **STATIONARY**

Workstations

Load Capacity: 300 lbs.

- 48"W, 60"W, or 72"W x 24"D
- Aluminum base with charcoal finish
- 29.5" or 42" Fixed height options
- (4) Leveling feet
- Grommet hole for cable management
- Assembles quickly and easily