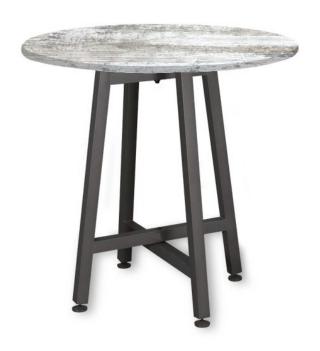

## **MEETING**

Tables

Load Capacity: 300 lbs.

- 42"W x 42"D or 42" diameter
- Aluminum base with charcoal finish
- 1.25" Round or square top options
- 29.5" or 42" Fixed height options
- (4) Leveling feet
- Assembles quickly and easily