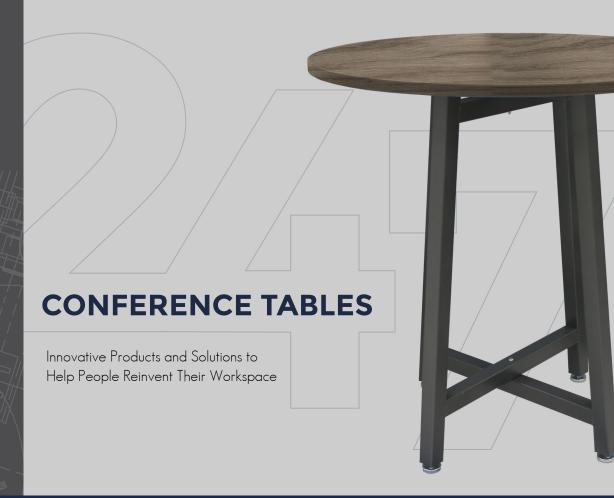

## **MEETING**

Tables

Load Capacity: 300 lbs.

- 42"W x 42"D or 42" diameter
- Aluminum base with charcoal finish
- 1.25" Round or square top options
- 29.5" or 42" Fixed height options
- (4) Leveling feet
- Assembles quickly and easily