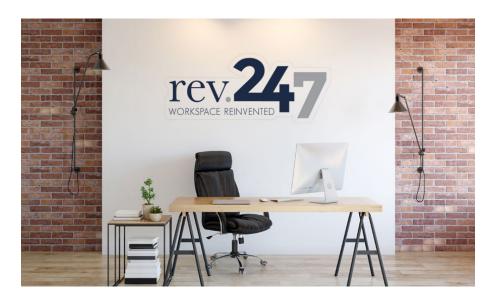

## **WALL DECALS**

Add style to your business, facility or home with custom wall graphics. Custom wall graphics turn drab boring walls into colorful, creative spaces. Our wall graphics use a premium material that sticks to most flat surfaces. Follow our simple instructions to install your wall decals and easily remove them at any time. With no sticky residue left behind, there's no need to worry about damage to paint or drywall.

## **FEATURES:**

- Custom Designed Wall Decal
- Full Color Graphics
- Custom Contour Cut Shapes
- Easy to Install
- Sticks to Most Flat Surfaces
- Laminated for Durability and Longevity
- · Gloss or Matte Laminate Available