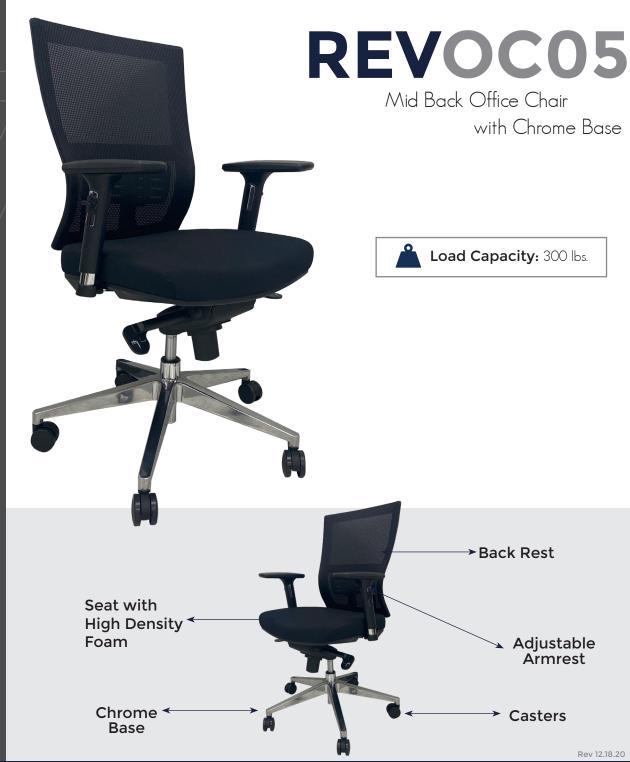

## **REVOC05**

Mid Back Office Chair with Chrome Base

The REVOCO5 Mid Back Office Chair with chrome base offers an upscale design with high density thick foam. The breathable mesh back is contoured to offer total body support. The adjustable seat height and armrest enhance ergonomics for customized comfort.

## STANDARD FEATURES:

- Load Capacity: 300 lbs.
- Overall dimensions: 20"W x 19.5"D x 17.5-20"H (Seat Height)
- Height range: 17.5-20"H
- Back rest: 18.5"W x 21.5"H
- Seat: 20"W x 19.5"D
- 2" High density foam with black upholstery
- Adjustable lumbar support
- Adjustable armrests
- Heavy duty casters
- Two lever tilting mechanism with up and down
- Tilting and locking function in five positions