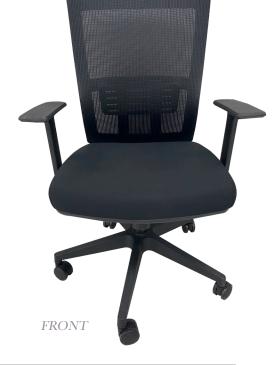

## REVOC04

Mid Back Office Chair with Nylon Base

The REVOCO4 Mid Back Office Chair construction offers a simple and generous design with high density thick foam. The armrest features stationary height. The ergonomic design of the open mesh design creates a breathable, well-ventilated backrest.

## REVOC04

Mid Back Office Chair with Nylon Base

BACK

Load Capacity: 300 lbs.