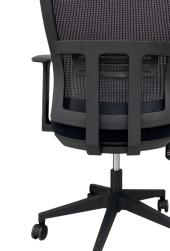

## REVOC04

Mid Back Office Chair with Nylon Base

BACK

Load Capacity: 300 lbs.