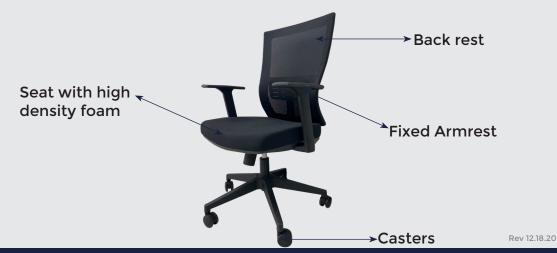

## REVOC04

Mid Back Office Chair with Nylon Base

The REVOCO4 Mid Back Office Chair construction offers a simple and generous design with high density thick foam. The armrest features stationary height. The ergonomic design of the open mesh design creates a breathable, well-ventilated backrest.

## **STANDARD FEATURES:**

- Load Capacity: 300 lbs.
- Overall dimensions: 20"W x 19.5"D x 17.5-21 "H (Seat Height)
- Height range: 17.5-21"H
- Back rest: 19"W x 21.5"H
- Seat: 20"W x 19.5"D
- 2" High density foam with black upholstery
- Adjustable lumbar support
- Fixed armrests
- Heavy duty casters