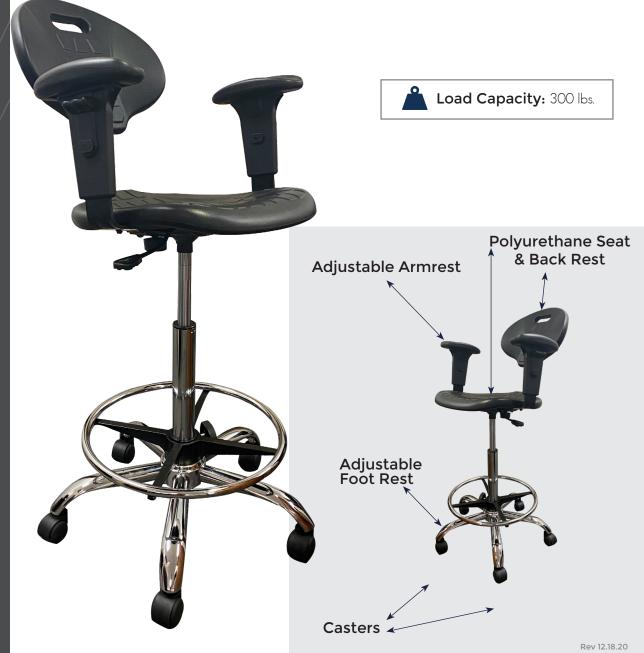

## **REVLC01**

Lab Chair

The REVLCO1 Lab Chair provides unique strength and function for your seating demands. The heavy duty polyurethane seat has a waterfall edge for comfort and functionality, and the ribbed ventilation design allows air circulation while seated. Pneumatic seat height adjustment from 24-34" allows easy operator positioning. The Lab Chair may also be used for seating with whirlpool tables when treating lower extremities

## STANDARD FEATURES:

- Load Capacity: 300 lbs.
- Overall dimensions: 18"W x 17"D x 24-34"H (Seat Height)
- Height range: 24-34"H
- Back rest: 16"W x 15.5"H
- Seat: 18"W x 17"D
- Black polyurethane foam seat and back
- Adjustable armrests
- Height-adjustable chrome footrest ring
- Heavy duty casters
- Chrome base