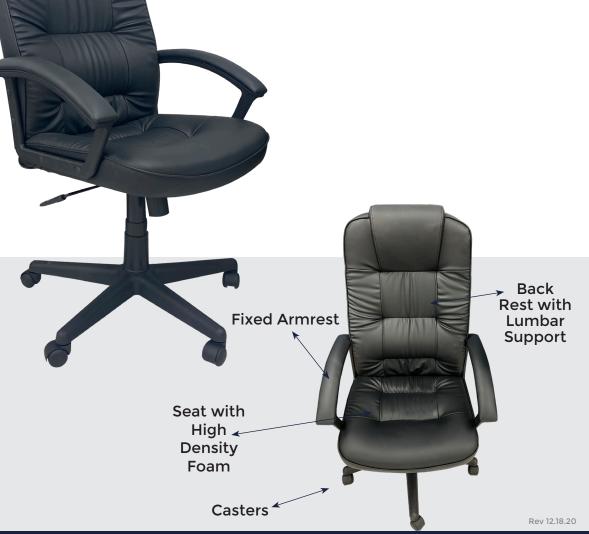

## REVEOC04

Executive High Back Office Chair

The REVEOC04 Executive High Back Office Chair has been tested to hold a capacity of up to 300 lbs., offering a broader seat and back width. The high back extends to the upper back for greater lumbar support. The chair easily swivels to get the maximum use of your workspace without strain. The pneumatic adjustment lever will allow you to easily adjust the seat to your desired height.

## STANDARD FEATURES:

- Load Capacity: 300 lbs.
- Overall dimensions: 21 "W x 20"D x 17.5-21.5"H (Seat Height)
- Height range: 17.5-21.5"H
- Back rest: 20"W x 30.5"H
- Seat: 21 "W x 20"D
- Executive high back styling with extra lumbar support
- Black polyurethane upholstery
- Fixed armrests
- Contoured back and seat
- Pneumatic seat height adjustment
- Heavy duty casters