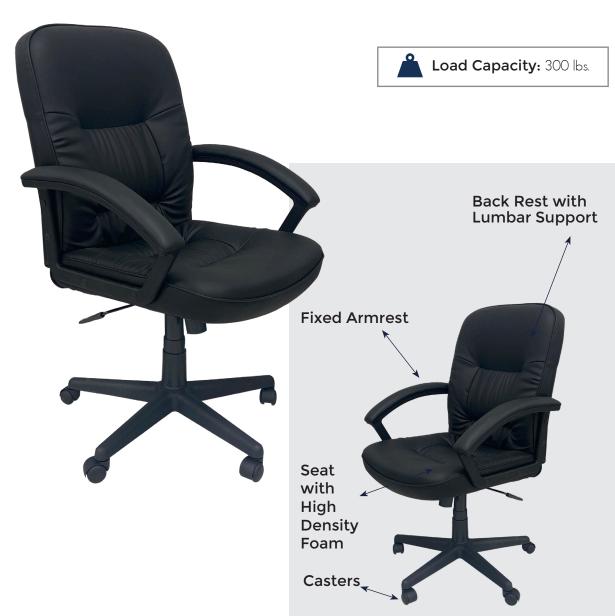

## **REVEOC03**

Executive Mid Back Office Chair

The REVEOCO3 Executive Mid Back Office Chair is a perfect choice for your office. This mid-back chair features a padded seat and back with black polyurethane leather upholstery. Featuring a swivel, tilt and lock mechanism, this middle back office chair reclines for optimal comfort, and a pneumatic height-adjustment feature allows customization. Adjust the seat height from 17.5" to 21.5" with ease.

## **STANDARD FEATURES:**

- Load Capacity: 300 lbs.
- Overall dimensions: 21 "W x 20"D x 17.5-21.5"H (Seat Height)
- Height range: 17.5-21.5"H
- Back rest: 20"W x 24"H
- Seat: 21 "W x 20" D
- Black polyurethane upholstery
- Fixed armrests
- Contoured back and seat
- Pneumatic seat height adjustment
- Heavy duty casters