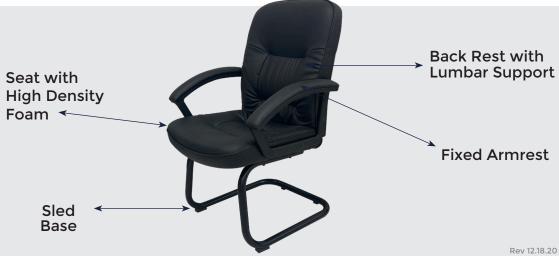

## **STANDARD FEATURES:**

- Load Capacity: 300 lbs.
- Overall dimensions: 21.5"W x 20"D x 19"H (Seat Height)
- Back rest: 20.5"W x 23"H
- Seat: 21.5"W x 20"D
- Fixed armrests
- Black polyurethane leather upholstery
- Thick padded contour seat and back with built-in lumbar support
- Heavy duty sled base