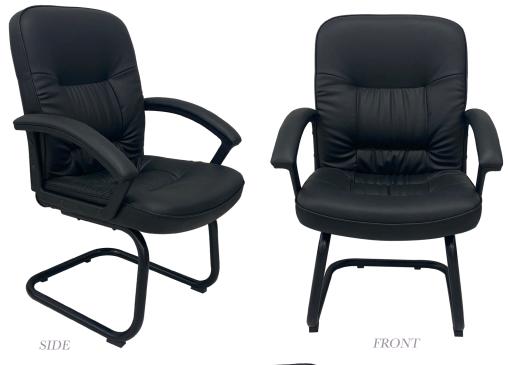

## **REVEOC02**

Executive Visitor Chair

The REVEOCO2 Executive Visitor Chair makes a great first impression when your customers or clients visit your place of business. It features a comfortable, contoured seat and back that are padded and upholstered in polyurethane leather. Accentuate your reception area or office with this premium executive visitor chair.

## REVEOC02

Load Capacity: 300 lbs.

Executive Visitor Chair